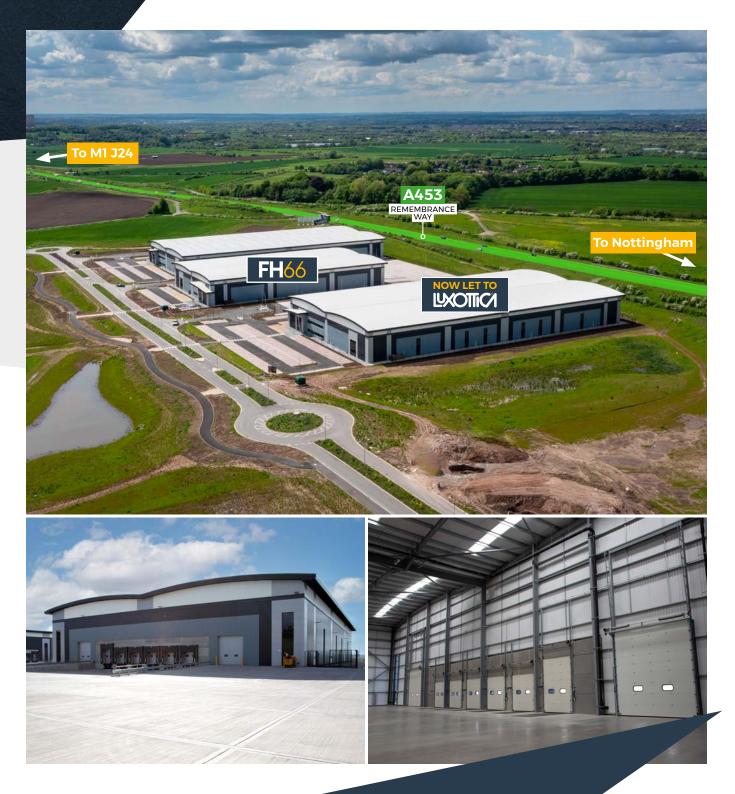

# FH66 FAIRHAM BUSINESS PARK

Situated on Fairham Business Park, part of a flagship new neighbourhood development just five miles from the centre of Nottingham, FH66 provides brand new logistics space in an innovative, high quality and well-connected modern environment. Just minutes from the MI and East Midlands Airport, the site also benefits from superb access to public transport, being adjacent to the NET Clifton Park & Ride.

# FAIRHAM BUSINESS PARK