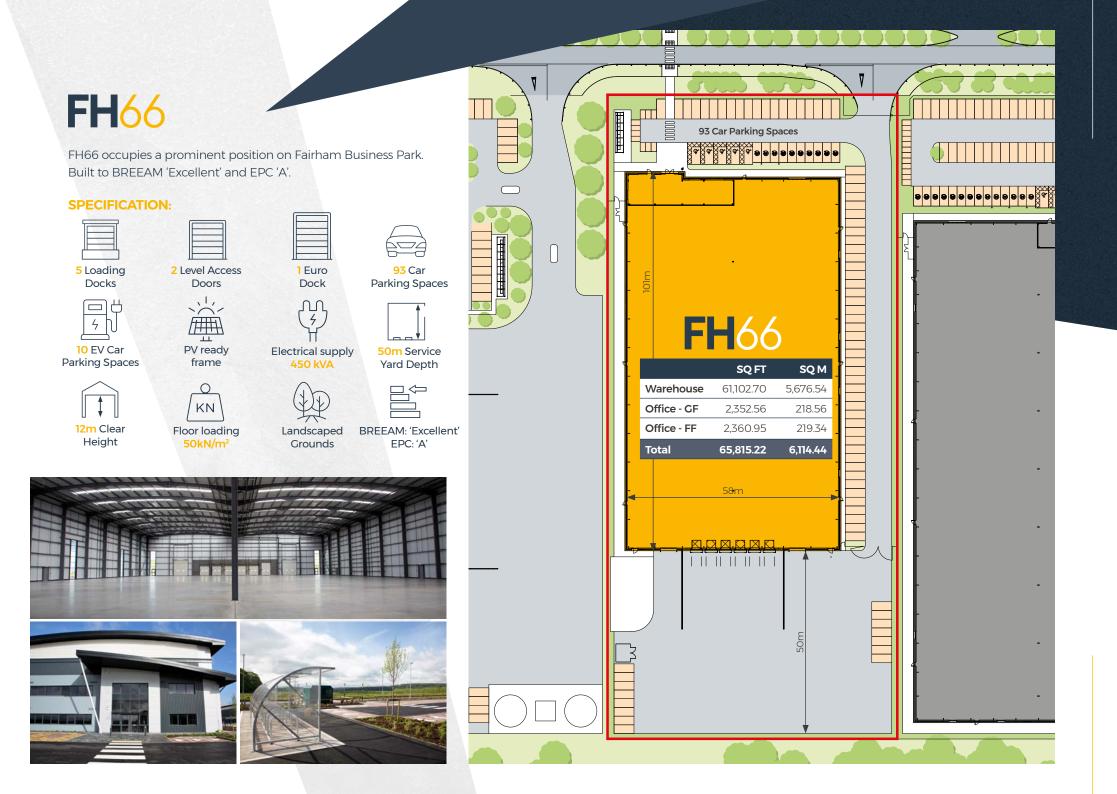

## **TO LET** IMMEDIATELY AVAILABLE

New industrial / logistics unit 65,815 sq ft (6,114 sq m)

A DEVELOPMENT BY:

#### **KEY FEATURES:**

Brand new warehouse

FTTP -

Excellent connectivity via M1 and A453

One of the country's **most important logistics locations** 

BREEAM 'Excellent'

80% of the population within a 4 hour drive time