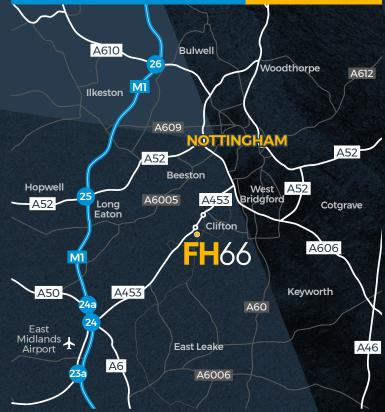

### LOCATION

Within easy reach of junction 24 of the M1 motorway, Fairham Business Park is extremely well located for servicing regional and national catchments, with 80% of the UK's population within a 4 hour drive. The site also benefits from excellent public transport links, being immediately adjacent to the NET Tram Park & Ride site. Furthermore, East Midlands Airport is just 11 minutes away.

What Three Words ///nail.hints.length SAT NAV: NG11 8ES

| DESTINATIONMILESTIMEM1 J245 miles6 minNottingham5 miles14 minDerby17 miles23 minLeicester24 miles39 minBirmingham45 miles51 minStoke on Trent48 miles56 minM649 miles53 minSheffield57 miles1 hr 7 minManchester92 miles1 hr 57 min | A REAL PROPERTY OF A REA |          |             |
|-------------------------------------------------------------------------------------------------------------------------------------------------------------------------------------------------------------------------------------|------------------------------------------------------------------------------------------------------------------------------------------------------------------------------------------------------------------------------------------------------------------------------------------------------------------------------------------------------------------------------------------------------------------------------------------------------------------------------------------------------------------------------------------------------------------------------------------------------------------------------------------------------------------------------------------------------------------------------------------------------------------------------------------------------------------------------------------------------------------------------------------------------------------------------------------------------------------------------------------------------------------------------------------------------------------------------------------------------------------------------------------------------------------------------------------------------------------------------------------------------------------------------------------------------------------------------------------------------------------------------------------------------------------------------------------------------------------------------------------------------------------------------------------------------------------------------------------------------------------------------------------------------------------------------------------------------------------------------------------------------------------------------------------------------------------------------------------------------------------------------------|----------|-------------|
| Nottingham5 miles14 minDerby17 miles23 minLeicester24 miles39 minBirmingham45 miles51 minStoke on Trent48 miles56 minM649 miles53 minSheffield57 miles1 hr 7 min                                                                    | DESTINATION                                                                                                                                                                                                                                                                                                                                                                                                                                                                                                                                                                                                                                                                                                                                                                                                                                                                                                                                                                                                                                                                                                                                                                                                                                                                                                                                                                                                                                                                                                                                                                                                                                                                                                                                                                                                                                                                        | MILES    | TIME        |
| Derby17 miles23 minLeicester24 miles39 minBirmingham45 miles51 minStoke on Trent48 miles56 minM649 miles53 minSheffield57 miles1 hr 7 min                                                                                           | M1 J24                                                                                                                                                                                                                                                                                                                                                                                                                                                                                                                                                                                                                                                                                                                                                                                                                                                                                                                                                                                                                                                                                                                                                                                                                                                                                                                                                                                                                                                                                                                                                                                                                                                                                                                                                                                                                                                                             | 5 miles  | 6 min       |
| Leicester24 miles39 minBirmingham45 miles51 minStoke on Trent48 miles56 minM649 miles53 minSheffield57 miles1 hr 7 min                                                                                                              | Nottingham                                                                                                                                                                                                                                                                                                                                                                                                                                                                                                                                                                                                                                                                                                                                                                                                                                                                                                                                                                                                                                                                                                                                                                                                                                                                                                                                                                                                                                                                                                                                                                                                                                                                                                                                                                                                                                                                         | 5 miles  | 14 min      |
| Birmingham45 miles51 minStoke on Trent48 miles56 minM649 miles53 minSheffield57 miles1 hr 7 min                                                                                                                                     | Derby                                                                                                                                                                                                                                                                                                                                                                                                                                                                                                                                                                                                                                                                                                                                                                                                                                                                                                                                                                                                                                                                                                                                                                                                                                                                                                                                                                                                                                                                                                                                                                                                                                                                                                                                                                                                                                                                              | 17 miles | 23 min      |
| Stoke on Trent48 miles56 minM649 miles53 minSheffield57 miles1 hr 7 min                                                                                                                                                             | Leicester                                                                                                                                                                                                                                                                                                                                                                                                                                                                                                                                                                                                                                                                                                                                                                                                                                                                                                                                                                                                                                                                                                                                                                                                                                                                                                                                                                                                                                                                                                                                                                                                                                                                                                                                                                                                                                                                          | 24 miles | 39 min      |
| M6 49 miles 53 min<br>Sheffield 57 miles 1 hr 7 min                                                                                                                                                                                 | Birmingham                                                                                                                                                                                                                                                                                                                                                                                                                                                                                                                                                                                                                                                                                                                                                                                                                                                                                                                                                                                                                                                                                                                                                                                                                                                                                                                                                                                                                                                                                                                                                                                                                                                                                                                                                                                                                                                                         | 45 miles | 51 min      |
| Sheffield 57 miles 1 hr 7 min                                                                                                                                                                                                       | Stoke on Trent                                                                                                                                                                                                                                                                                                                                                                                                                                                                                                                                                                                                                                                                                                                                                                                                                                                                                                                                                                                                                                                                                                                                                                                                                                                                                                                                                                                                                                                                                                                                                                                                                                                                                                                                                                                                                                                                     | 48 miles | 56 min      |
|                                                                                                                                                                                                                                     | M6                                                                                                                                                                                                                                                                                                                                                                                                                                                                                                                                                                                                                                                                                                                                                                                                                                                                                                                                                                                                                                                                                                                                                                                                                                                                                                                                                                                                                                                                                                                                                                                                                                                                                                                                                                                                                                                                                 | 49 miles | 53 min      |
| Manchester 92 miles 1 hr 57 min                                                                                                                                                                                                     | Sheffield                                                                                                                                                                                                                                                                                                                                                                                                                                                                                                                                                                                                                                                                                                                                                                                                                                                                                                                                                                                                                                                                                                                                                                                                                                                                                                                                                                                                                                                                                                                                                                                                                                                                                                                                                                                                                                                                          | 57 miles | 1 hr 7 min  |
|                                                                                                                                                                                                                                     | Manchester                                                                                                                                                                                                                                                                                                                                                                                                                                                                                                                                                                                                                                                                                                                                                                                                                                                                                                                                                                                                                                                                                                                                                                                                                                                                                                                                                                                                                                                                                                                                                                                                                                                                                                                                                                                                                                                                         | 92 miles | 1 hr 57 min |