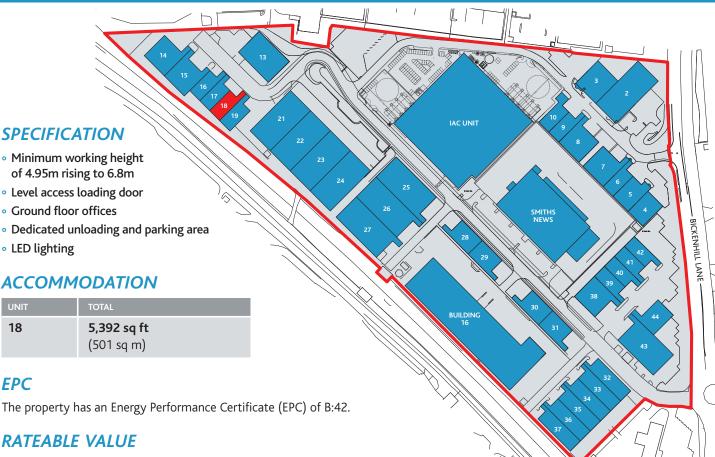

#### PLANNING

The estate is suitable for light industrial/general industrial and storage/distribution uses falling within classes B1, B2 and B8 of the Town and Country Planning (Use Classes) Order 2005.

#### **SECURITY**

The estate benefits from CCTV coverage across the site, with a manned gatehouse overnight and on weekends.

#### SERVICE CHARGE

A service charge is levied to cover the communal costs and services for the estate. Please contact the agents for further details.