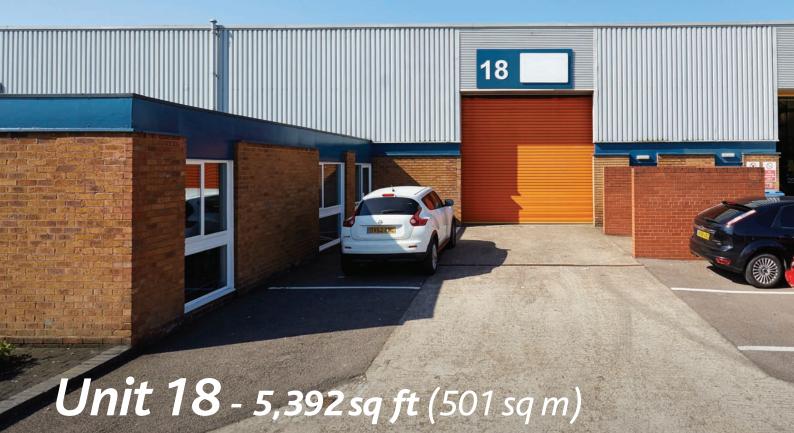

# Unit 18 - TO LET HIGH QUALITY INDUSTRIAL AND WAREHOUSE UNIT

The 2023 Rateable Value is £37,750. Please note that this is not the rates payable.