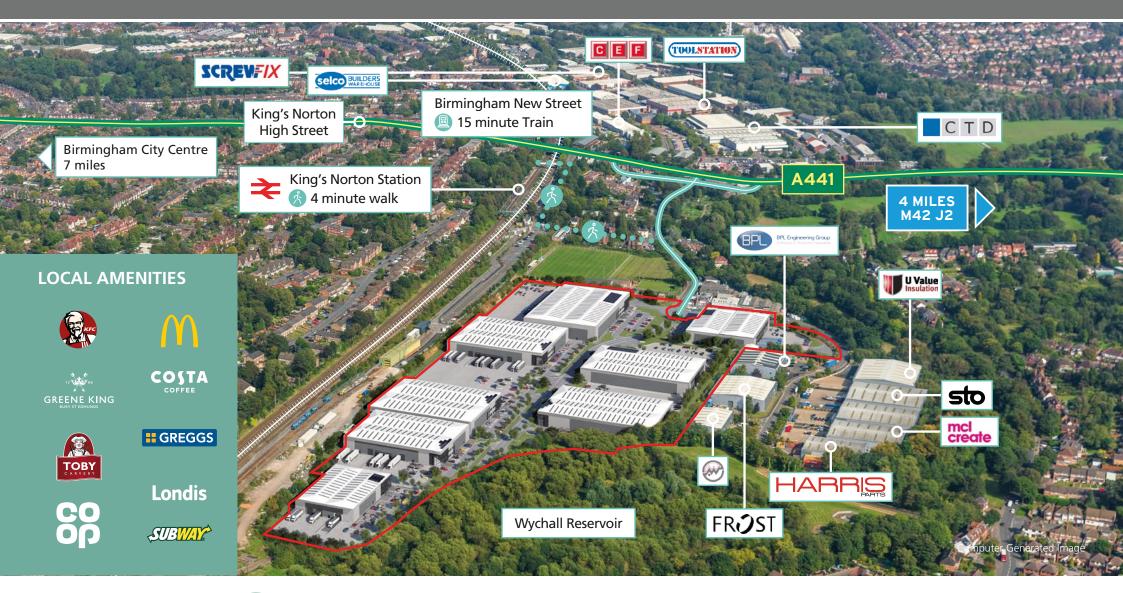

### **LOCATION**

Urban8 is perfectly positioned for last mile urban and accessible via the A441 which connects to the M42 Junction 2.

#### **COMMUNICATIONS**

| A441               | 0.8 miles | 3 mins  |
|--------------------|-----------|---------|
| M42 J2             | 4.4 miles | 10 mins |
| A38                | 3.4 miles | 9 mins  |
| M5 J4              | 6.3 miles | 16 mins |
|                    |           |         |
| Birmingham         | 6.6 miles | 18 mins |
| Wolverhampton      | 6.8 miles | 35 mins |
| Coventry           | 28 miles  | 40 mins |
| London             | 116 miles | 2 hrs   |
|                    |           |         |
| Kings Norton       | 0.5 miles | 2 mins  |
| Birmingham New St  | 5.4 miles | 14 mins |
|                    |           |         |
| Birmingham Airport | 14 miles  | 26 mins |