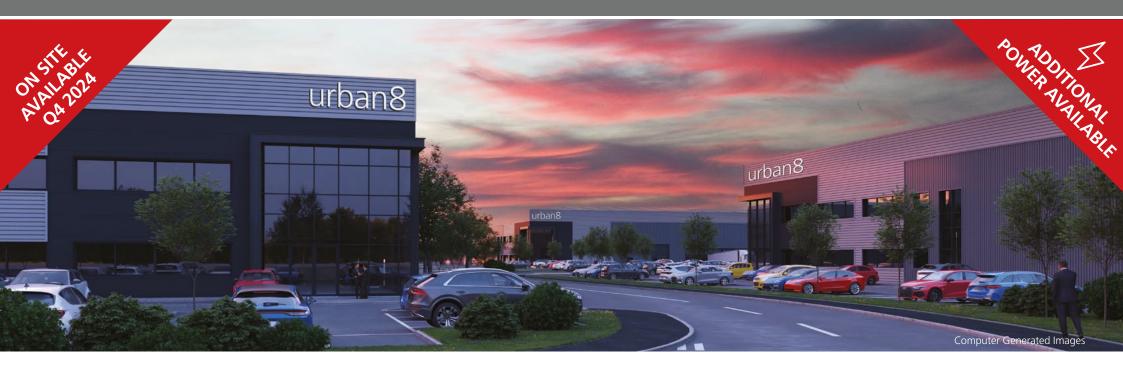

# Eight New Urban Logistics / Manufacturing Units 26,000 - 70,000 sqft **TO LET**

- 4 miles to M42 J2
- XL Power supplies to each unit (5MVA on site)
- Up to 45m secure service yards

- Secure detached units
- Up to 12.5m clear height
- BREEAM 'Excellent'

- EPC A
- EV charging
- Solar PV's to each unit