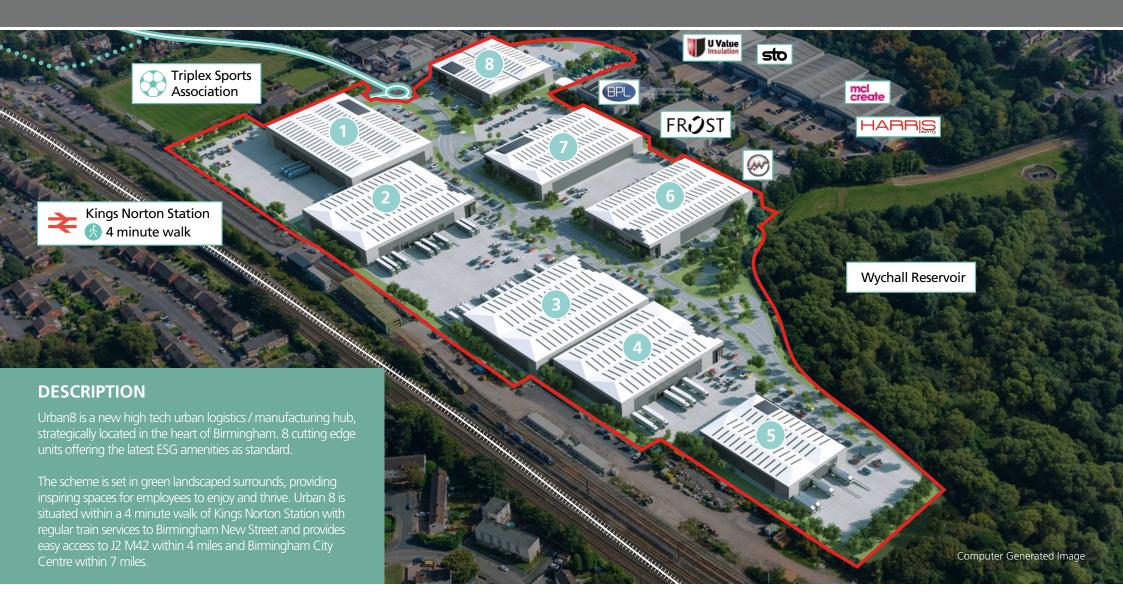

IS **7 MILES** FROM THE SITE AND ITS ONLY **15 MINUTES BY TRAIN** 

25,000 GRADUATES EACH

SECOND CITY WITH 1.1 MILLION PEOPLE

**10TH LARGEST** 

VOTED **NO.1 IN UK** FOR

4.3 MILLION WORKING

KINGS NORTON ■ BIRMINGHAM ■ B38 8SR ■ /// SPARKS.BARED.BRASS