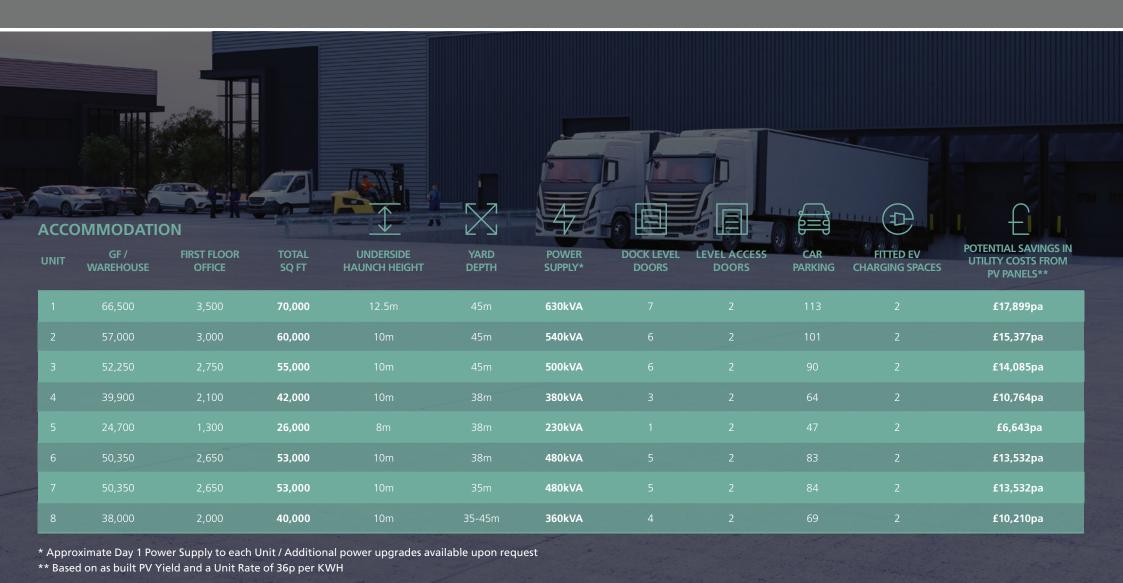

# Eight New Urban Logistics / Manufacturing Units 26,000 - 70,000 sqft **TO LET**

- 4 miles to M42 J2
- XL Power supplies to each unit (5MVA on site)
- Up to 45m secure service yards

- Secure detached units
- Up to 12.5m clear height
- BREEAM 'Excellent'

- EPC A
- EV charging
- Solar PV's to each unit