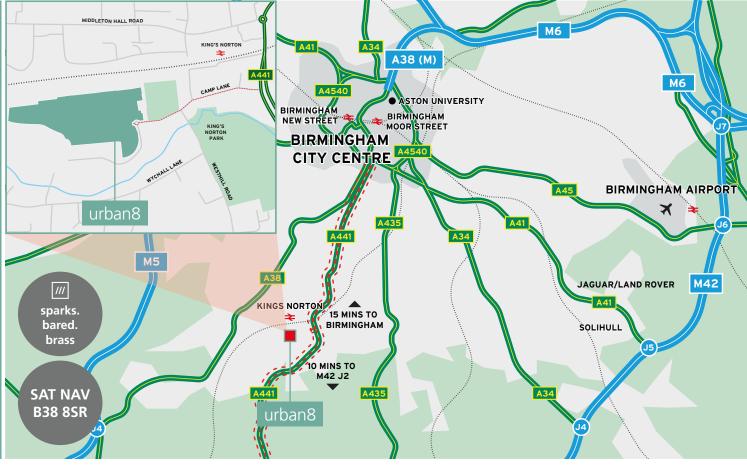

### **LOCATION**

Urban8 is perfectly positioned for last mile urban and accessible via the A441 which connects to the M42 Junction 2.

#### **COMMUNICATIONS**

| A441               | 0.8 miles | 3 mins  |
|--------------------|-----------|---------|
| M42 J2             | 4.4 miles | 10 mins |
| A38                | 3.4 miles | 9 mins  |
| M5 J4              | 6.3 miles | 16 mins |
|                    |           |         |
| Birmingham         | 6.6 miles | 18 mins |
| Wolverhampton      | 6.8 miles | 35 mins |
| Coventry           | 28 miles  | 40 mins |
| London             | 116 miles | 2 hrs   |
|                    |           |         |
| Kings Norton       | 0.5 miles | 2 mins  |
| Birmingham New St  | 5.4 miles | 14 mins |
|                    |           |         |
| Birmingham Airport | 14 miles  | 26 mins |