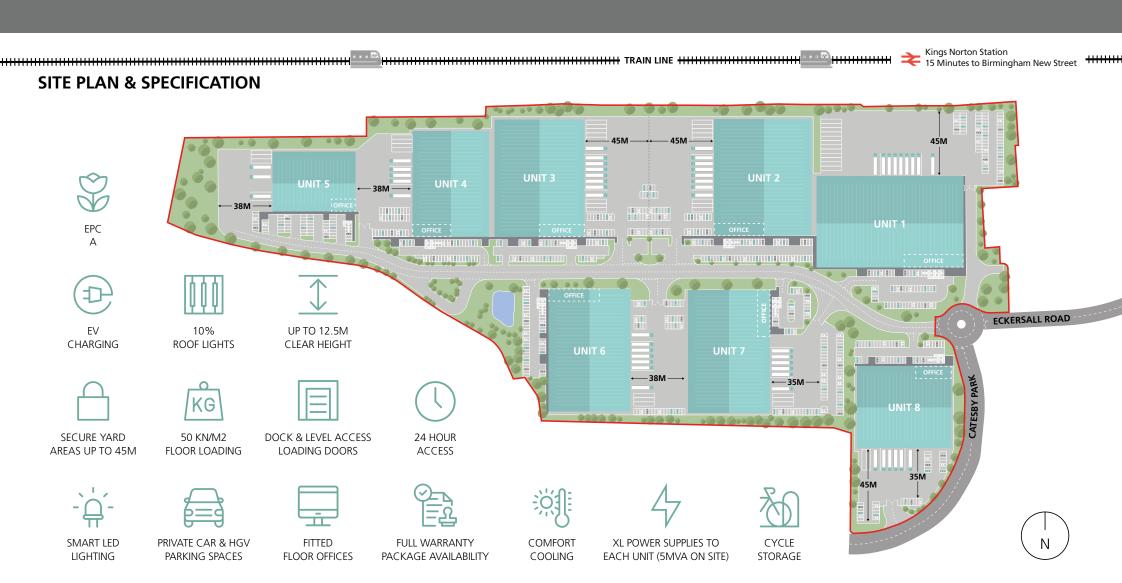

# Eight New Urban Logistics / Manufacturing Units 26,000 - 70,000 sqft **TO LET**

- 4 miles to M42 J2
- XL Power supplies to each unit (5MVA on site)
- Up to 45m secure service yards

- Secure detached units
- Up to 12.5m clear height
- BREEAM 'Excellent'

- EPC A
- EV charging
- Solar PV's to each unit

### SUSTAINABILITY IS AT THE HEART OF EVERYTHING WE DO

The development is to benefit from the following sustainability credentials:

**EPC A RATINGS** 

ROOF MOUNTED SOLAR PV'S

SUDS DRAINAGE STRATEGY

ASHP GENERATION FOR HEATING AND COOLING

WHOLE LIFE CARBON

HIGH QUALITY LANDSCAPED ENVIRONMENT

U VALUES EXCEEDING
BUILDING CONTROL STANDARDS

ON SITE GENERATION OF >37% OF ENERGY REQUIREMENTS THROUGH LOW CARBON MEASURES

SUSTAINABLE TRAVEL OPTIONS ADJACENT TO KING'S NORTON STATION AND LOCAL BUS LINKS