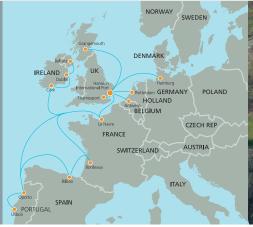

#### Location

Felixstowe Business Park enjoys a prime location opposite Dock Gate No.1, Port of Felixstowe, which handles 40% of the UK's container trade and connects with 365 ports worldwide. The recent opening of the final phase of its Trinity Terminal expansion gives the Port the ability to accommodate the next generation of container vessels and further expansion is planned for a new South Terminal to provide additional deep water handling facilities.