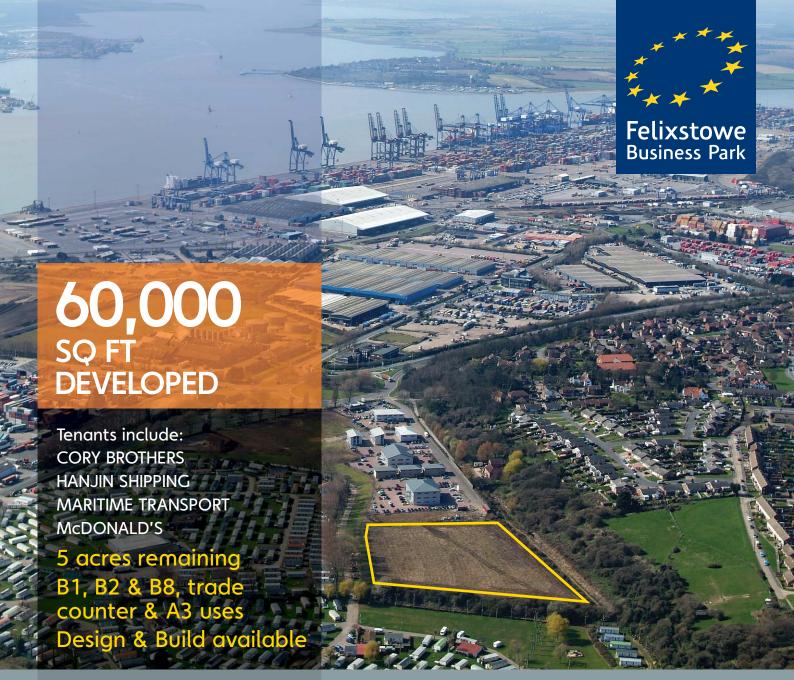

# Felixstowe Business Park

Unique opportunity to acquire freehold land opposite

Dock Gate No.1, Felixstowe

Haven Exchange Felixstowe Suffolk, IP11 2QE

## Description

Felixstowe Business Park offers a mixed use development with planning consent obtained for B1 office and R&D, B8 trade counter uses, A1 retail limited to bulky goods, and A3/A5 fast-food and restaurant uses.

### **Tenure**

For sale freehold or to let, design and build, turnkey packages.