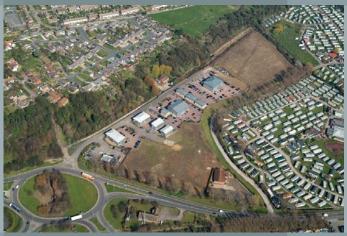

# Felixstowe Business Park

Unique opportunity to acquire freehold land opposite

Dock Gate No.1, Felixstowe

Haven Exchange Felixstowe Suffolk, IP11 2QE

## Description

Felixstowe Business Park offers a mixed use development with planning consent obtained for B1 office and R&D, B8 trade counter uses, A1 retail limited to bulky goods, and A3/A5 fast-food and restaurant uses.