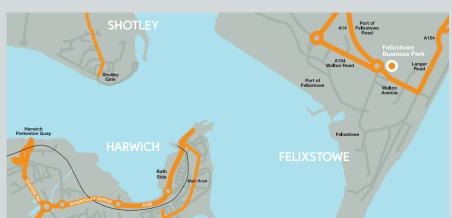

#### Location

Felixstowe Business Park enjoys a prime location opposite Dock Gate No.1, Port of Felixstowe, which handles 40% of the UK's container trade and connects with 365 ports worldwide. The recent opening of the final phase of its Trinity Terminal expansion gives the Port the ability to accommodate the next generation of container vessels and further expansion is planned for a new South Terminal to provide additional deep water handling facilities.

Felixstowe Business Park has direct road access to the A14 dual carriageway with fast road and rail connections to the Midlands, the North via the M1/M6, and via the A12 to the M25 providing links to the UK's commercial centres. Stansted Airport, now operating flights to the US, is only 70 minutes' drive.