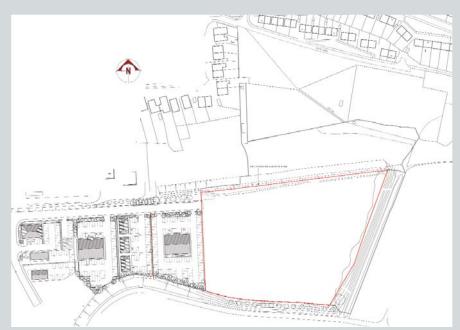

## Description

Felixstowe Business Park offers a mixed use development with planning consent obtained for B1 office and R&D, B8 trade counter uses, A1 retail limited to bulky goods, and A3/A5 fast-food and restaurant uses.