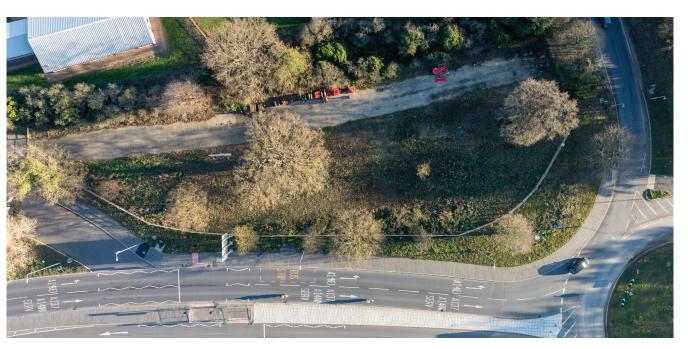

# **DESCRIPTION**

The site extends to 0.9 acres (0.36 ha) and is irregular in shape.

The site is mainly level and laid to grass with a tarmac road to the eastern boundary, with excellent frontage to the A137. There are several trees on the site and we understand that none of them have a TPO.