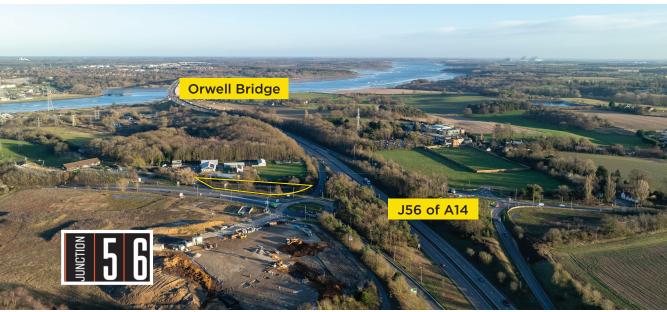

## LOCATION

The site is located to the south of Ipswich just off Junction 56 of the A14, with the A137 providing excellent access to the town centre. With easy access to the A14, it benefits from onwards links to the Port of Felixstowe, Cambridge and the wider road networks including the A12 onto London.