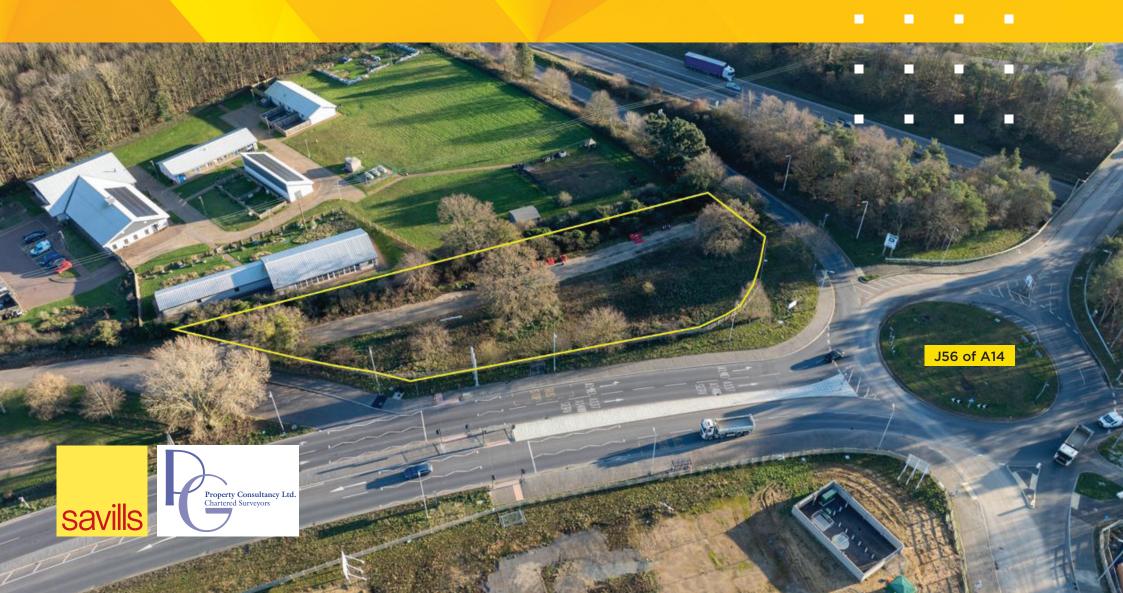

# Land @ Wherstead

Ipswich, IP2 8NQ

All Enquiries - Occupier Opportunity Approx 0.9 acres (0.36 ha)

- Highly Prominent Gateway Location
- 0.9 acres (0.36 ha)
- Frontage onto the A137
- Good access to A14 and Central Ipswich
- All Enquiries welcome
- Freehold Land Sale
- Suitable for a variety of uses (STP)

## LOCATION

The site is located to the south of Ipswich just off Junction 56 of the A14, with the A137 providing excellent access to the town centre. With easy access to the A14, it benefits from onwards links to the Port of Felixstowe, Cambridge and the wider road networks including the A12 onto London.

The site sits adjacent to the A137 and Bourne Hill, with the Blue Cross rehoming centre to the east.

# **DESCRIPTION**

The site extends to 0.9 acres (0.36 ha) and is irregular in shape.

The site is mainly level and laid to grass with a tarmac road to the eastern boundary, with excellent frontage to the A137. There are several trees on the site and we understand that none of them have a TPO.