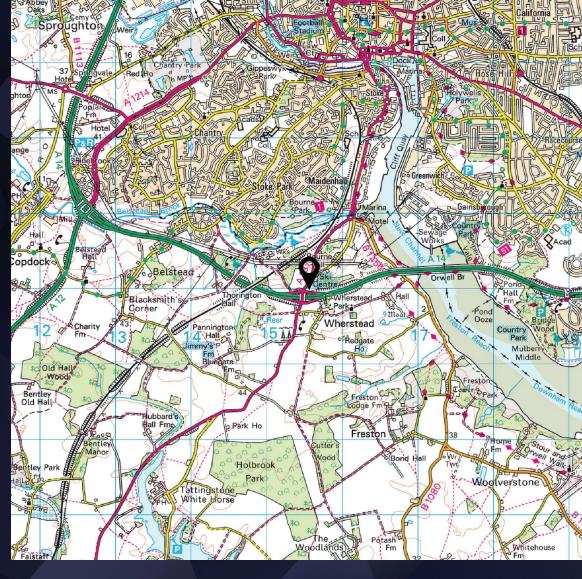

## LOCATION

The site is located to the south of Ipswich just off Junction 56 of the A14, with the A137 providing excellent access to the town centre. With easy access to the A14, it benefits from onwards links to the Port of Felixstowe, Cambridge and the wider road networks including the A12 onto London.

Maps are reproduced from the Ordnance Survey Map with the permission of the Controller of H.M. Stationery Office. © Crown copyright licence number 100022432 Savills (UK) Ltd, and published for the purposes of identification only and although believed to be correct accuracy is not guaranteed.