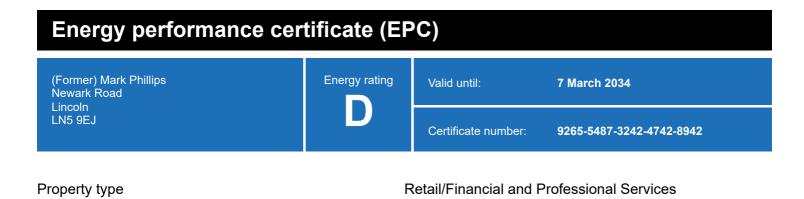

### **Energy rating and score**

This property's energy rating is D.

Properties get a rating from A+ (best) to G (worst) and a score.

The better the rating and score, the lower your property's carbon emissions are likely to be.