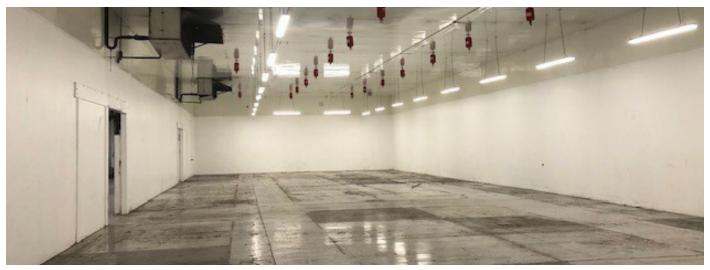

# **DESCRIPTION**

The property comprises a substantial self-contained site providing a variety of warehouse, workshop and office accommodation arranged around a central gated yard / loading area.

# **ACCOMMODATION**

The property has been measured on a Gross Internal Basis, all figures are provided for guidance purposes only.

The total floor area extends to approximately 95,000 sq ft (8,826 sq m) and is configured to provide a range of accommodation from as little as 5,000 sq ft (464.51 sq m).