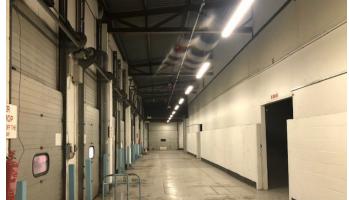

# **DESCRIPTION**

The property comprises a substantial self-contained site providing a variety of warehouse, workshop and office accommodation arranged around a central gated yard / loading area.

# **ACCOMMODATION**

The property has been measured on a Gross Internal Basis, all figures are provided for guidance purposes only.

The total floor area extends to approximately 95,000 sq ft (8,826 sq m) and is configured to provide a range of accommodation from as little as 5,000 sq ft (464.51 sq m).