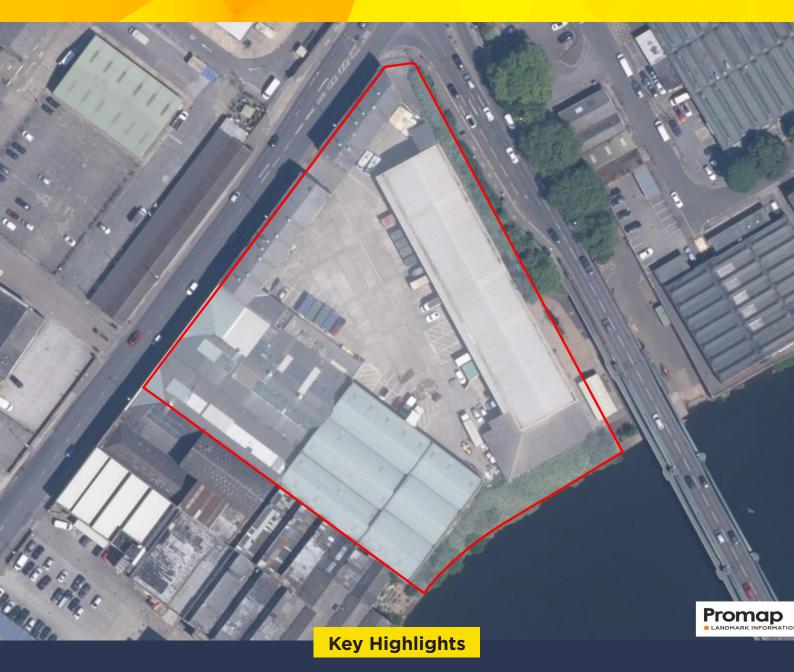

#### **LOCATION**

The property occupies a City Centre location fronting Meadow Lane close to its junction with London Road (A60), providing access to the National motorway network.

# **DESCRIPTION**

The property comprises a substantial self-contained site providing a variety of warehouse, workshop and office accommodation arranged around a central gated yard / loading area.

# **ACCOMMODATION**

The property has been measured on a Gross Internal Basis, all figures are provided for guidance purposes only.

The total floor area extends to approximately 95,000 sq ft (8,826 sq m) and is configured to provide a range of accommodation from as little as 5,000 sq ft (464.51 sq m).