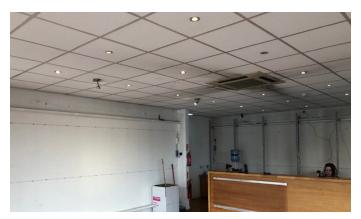

# **DESCRIPTION**

The property comprises a substantial self-contained site providing a variety of warehouse, workshop and office accommodation arranged around a central gated yard / loading area.

# **ACCOMMODATION**

The property has been measured on a Gross Internal Basis, all figures are provided for guidance purposes only.

The total floor area extends to approximately 95,000 sq ft (8,826 sq m) and is configured to provide a range of accommodation from as little as 5,000 sq ft (464.51 sq m).