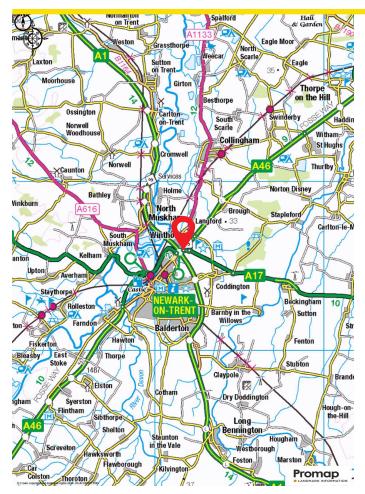

# Location

The property is situated in the Nottinghamshire market town of Newark which lies almost equal distance (20 miles) between Nottingham (to the south west) and Lincoln (to the north east), with Mansfield being a similar distance to the west.

Newark town centre, A46 by pass and the A1 are within close proximity and there are excellent direct rail links into London Kings Cross with a travel time of approximately 1 hour 20 minutes.