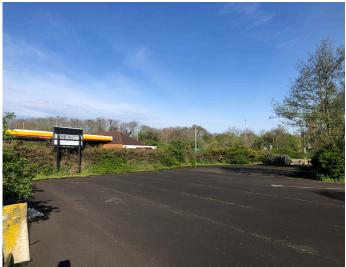

## Situation

The property occupies an unrivalled position betwixt the Shell / Little Waitrose Service Station and Starbucks at the intersection of the A1 / A46 / A17.

# Description

The property comprises a former restaurant and farm shop originally occupied by 'The Friendly Farmer' comprising a single storey framed building with insulated blockwork infill walls and decorative brick facing under a hipped tile covered roof and incorporating glazed elevations. Externally, the property benefits from an extensive parking area with perimeter soft landscaping and access to the adjoining integral service road connecting with the A46 to the north and A17 to the south.