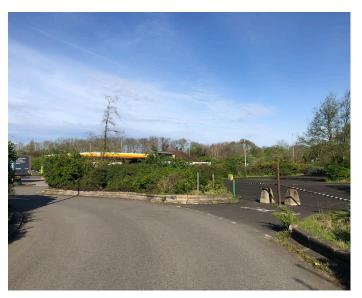

## Situation

The property occupies an unrivalled position betwixt the Shell / Little Waitrose Service Station and Starbucks at the intersection of the A1 / A46 / A17.

# Description

The property comprises a former restaurant and farm shop originally occupied by 'The Friendly Farmer' comprising a single storey framed building with insulated blockwork infill walls and decorative brick facing under a hipped tile covered roof and incorporating glazed elevations. Externally, the property benefits from an extensive parking area with perimeter soft landscaping and access to the adjoining integral service road connecting with the A46 to the north and A17 to the south.