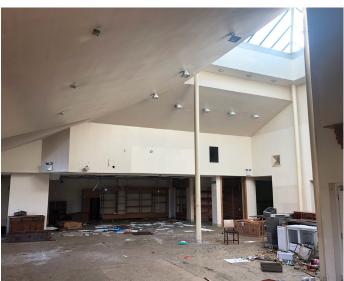

# Description

The property comprises a former restaurant and farm shop originally occupied by 'The Friendly Farmer' comprising a single storey framed building with insulated blockwork infill walls and decorative brick facing under a hipped tile covered roof and incorporating glazed elevations. Externally, the property benefits from an extensive parking area with perimeter soft landscaping and access to the adjoining integral service road connecting with the A46 to the north and A17 to the south.

Internally, the property incorporates the previous occupier's fitout and is configured to provide the main restaurant area, retail sales and staff welfare facilities.