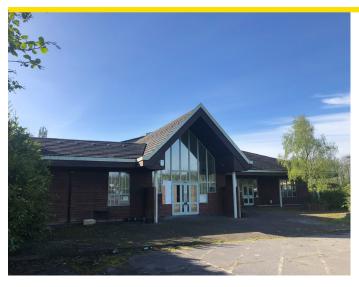

# Description

The property comprises a former restaurant and farm shop originally occupied by 'The Friendly Farmer' comprising a single storey framed building with insulated blockwork infill walls and decorative brick facing under a hipped tile covered roof and incorporating glazed elevations. Externally, the property benefits from an extensive parking area with perimeter soft landscaping and access to the adjoining integral service road connecting with the A46 to the north and A17 to the south.

Internally, the property incorporates the previous occupier's fitout and is configured to provide the main restaurant area, retail sales and staff welfare facilities.