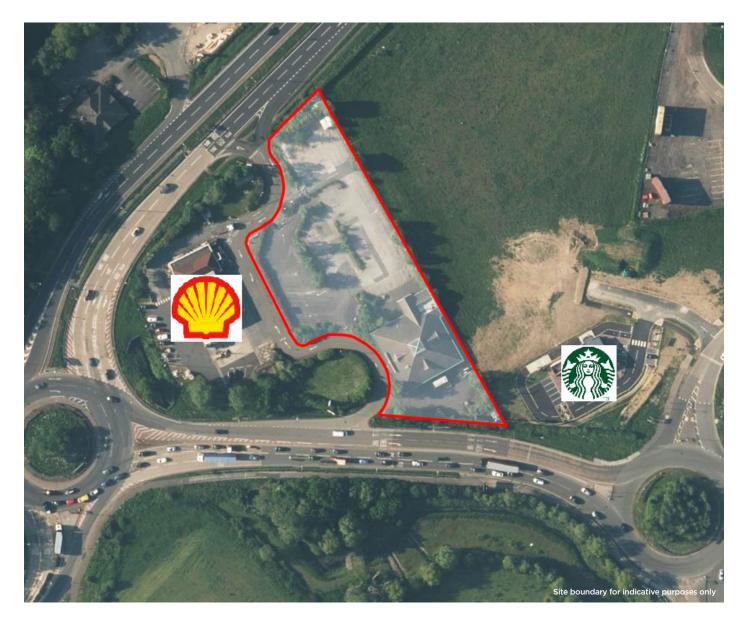

# Key Highlights

- Strategically situated betwixt Shell / Little Waitrose Winthorpe Service Station and Starbucks
- Existing former restaurant and farm shop
- Direct access to the A17 and A46 at the intersection to the A1

## Situation

The property occupies an unrivalled position betwixt the Shell / Little Waitrose Service Station and Starbucks at the intersection of the A1 / A46 / A17.

# Description

The property comprises a former restaurant and farm shop originally occupied by 'The Friendly Farmer' comprising a single storey framed building with insulated blockwork infill walls and decorative brick facing under a hipped tile covered roof and incorporating glazed elevations. Externally, the property benefits from an extensive parking area with perimeter soft landscaping and access to the adjoining integral service road connecting with the A46 to the north and A17 to the south.