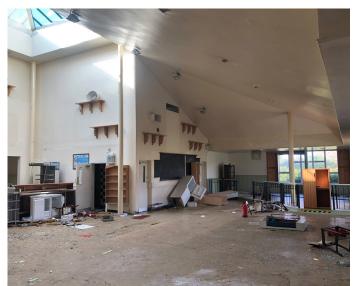

# Description

The property comprises a former restaurant and farm shop originally occupied by 'The Friendly Farmer' comprising a single storey framed building with insulated blockwork infill walls and decorative brick facing under a hipped tile covered roof and incorporating glazed elevations. Externally, the property benefits from an extensive parking area with perimeter soft landscaping and access to the adjoining integral service road connecting with the A46 to the north and A17 to the south.

Internally, the property incorporates the previous occupier's fitout and is configured to provide the main restaurant area, retail sales and staff welfare facilities.