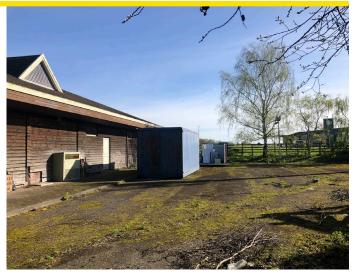

# Description

The property comprises a former restaurant and farm shop originally occupied by 'The Friendly Farmer' comprising a single storey framed building with insulated blockwork infill walls and decorative brick facing under a hipped tile covered roof and incorporating glazed elevations. Externally, the property benefits from an extensive parking area with perimeter soft landscaping and access to the adjoining integral service road connecting with the A46 to the north and A17 to the south.

Internally, the property incorporates the previous occupier's fitout and is configured to provide the main restaurant area, retail sales and staff welfare facilities.