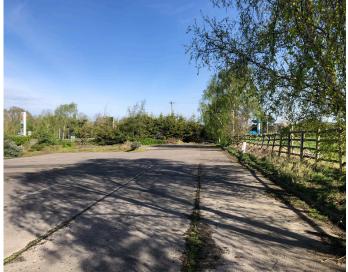

## Situation

The property occupies an unrivalled position betwixt the Shell / Little Waitrose Service Station and Starbucks at the intersection of the A1 / A46 / A17.

# Description

The property comprises a former restaurant and farm shop originally occupied by 'The Friendly Farmer' comprising a single storey framed building with insulated blockwork infill walls and decorative brick facing under a hipped tile covered roof and incorporating glazed elevations. Externally, the property benefits from an extensive parking area with perimeter soft landscaping and access to the adjoining integral service road connecting with the A46 to the north and A17 to the south.