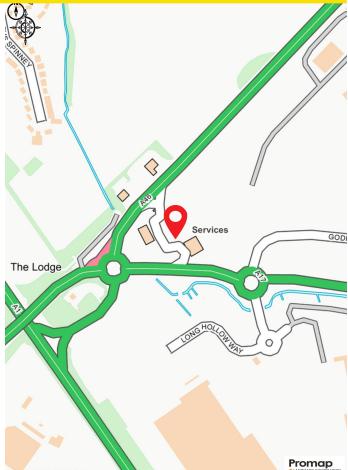

## Situation

The property occupies an unrivalled position betwixt the Shell / Little Waitrose Service Station and Starbucks at the intersection of the A1 / A46 / A17.

# Description

The property comprises a former restaurant and farm shop originally occupied by 'The Friendly Farmer' comprising a single storey framed building with insulated blockwork infill walls and decorative brick facing under a hipped tile covered roof and incorporating glazed elevations. Externally, the property benefits from an extensive parking area with perimeter soft landscaping and access to the adjoining integral service road connecting with the A46 to the north and A17 to the south.