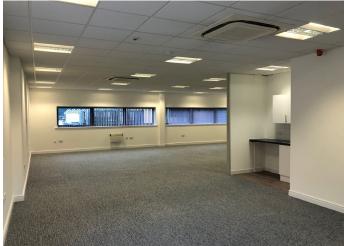

# **The Property**

The property comprises the ground and first floor of Unit B2 and B3 within a terrace of 3 two storey self-contained office buildings. Each building has been designed to ideally suit small to medium sized companies and is available as a whole or on a floor by floor basis.

The office space is fully air conditioned and open plan with full raised access floors benefitting from a 10MB fibre connection. This specification creates an attractive working environment.