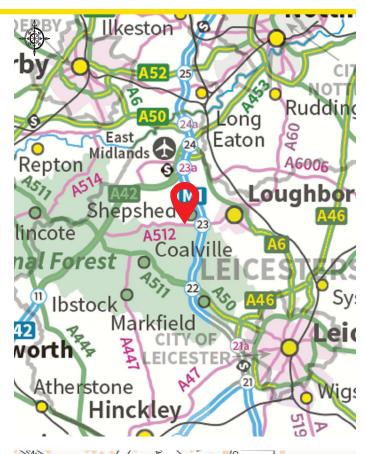

#### Location

Illuma Park is located less than 1.5 miles from J23 of M1 Motorway and only 5 miles from Loughborough town centre. It is accessed directly off the A512 Ashby Road which links J23 of the M1 to J13 of A/M42 at Ashby de la Zouch.