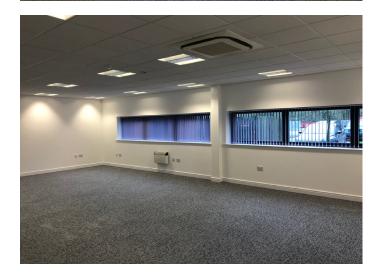

# **The Property**

The property comprises the ground and first floor of Unit B2 and B3 within a terrace of 3 two storey self-contained office buildings. Each building has been designed to ideally suit small to medium sized companies and is available as a whole or on a floor by floor basis.

The office space is fully air conditioned and open plan with full raised access floors benefitting from a 10MB fibre connection. This specification creates an attractive working environment.