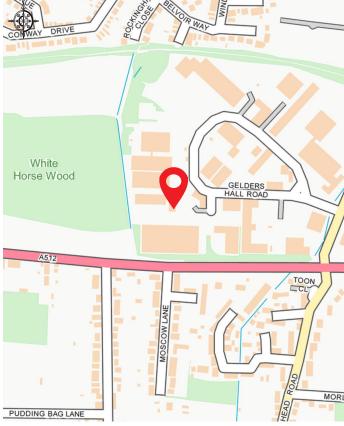

#### Location

Illuma Park is located less than 1.5 miles from J23 of M1 Motorway and only 5 miles from Loughborough town centre. It is accessed directly off the A512 Ashby Road which links J23 of the M1 to J13 of A/M42 at Ashby de la Zouch.