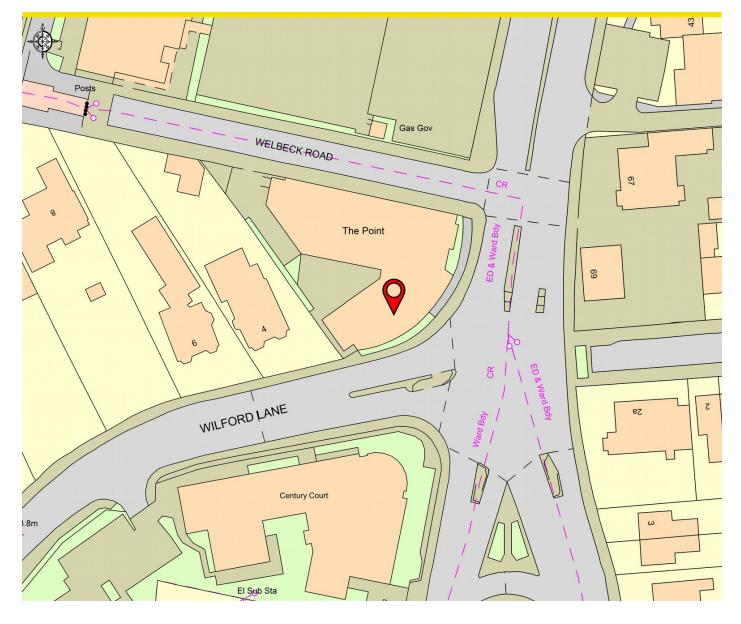

#### Location

The Point is located in a prominent position on Loughborough Road in West Bridgford at the intersection of Wilford Lane and Loughborough Road. The road links provide easy access to the Ring Road (A52 and A453) which in turn provide excellent access to J24 to J26 of the M1 Motorway. West Bridgford town centre is just a few minutes walk away and has a wide range of amenities from Marks & Spencer's and the usual high street retailers such as Boots and M&S to a number of cafés and restaurants.