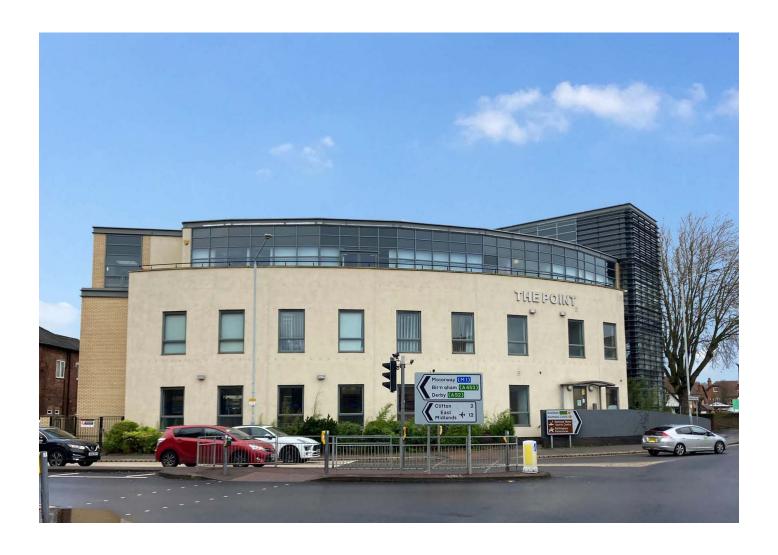

#### Location

The Point is located in a prominent position on Loughborough Road in West Bridgford at the intersection of Wilford Lane and Loughborough Road. The road links provide easy access to the Ring Road (A52 and A453) which in turn provide excellent access to J24 to J26 of the M1 Motorway. West Bridgford town centre is just a few minutes walk away and has a wide range of amenities from Marks & Spencer's and the usual high street retailers such as Boots and M&S to a number of cafés and restaurants.

#### **Description**

The property comprises a first floor open plan office suite within this modern Grade A office building. The

offices are in need of redecoration but provides a Grade A specification including: