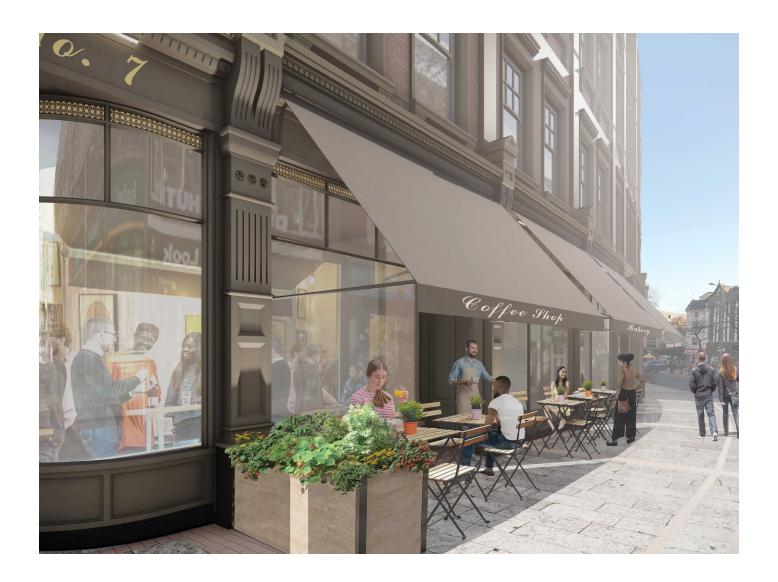

# **Key Highlights**

- Vibrant retail pitch.
- New traditional shop front.
- · Outside seating.

- Ready to receive the tenant's fit out.
- Capable of sub-division.
- Flexible lease terms.

SAVILLS NOTTINGHAM Enfield Chambers 18 Low Pavement NG1 7DG

# Description

The unit forms part of an attractive period development and has undergone extensive refurbishment incorporating a new traditional shop fascia. Internally, the unit is offered ready to receive the tenant's fit out.