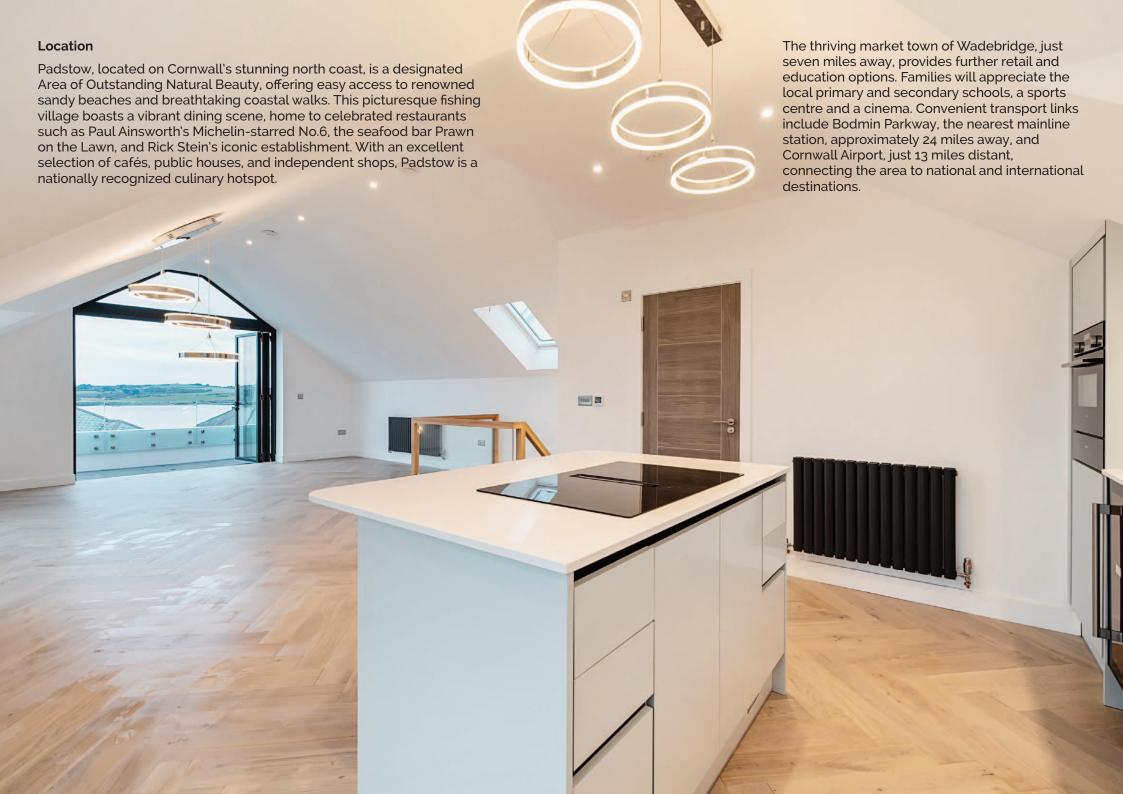

#### The property

- Brand new detached house, thoughtfully designed to maximise views and space
- 'A' rated for energy efficiency
- Finished to a high standard including fully tiled shower / bathrooms, herring bone engineered oak flooring, premium hardwood doors
- Stunning open plan living room with access to a spacious sun terrace and balcony
- · Oak staircase with glazed balustrade
- Contemporary kitchen with quartz tops, integrated Siemens appliances, central island and breakfast bar
- · Utility room
- · WC / cloakroom
- Three ground floor double bedrooms, all with en suite shower / bathrooms (two with patio doors and one with fitted wardrobes)