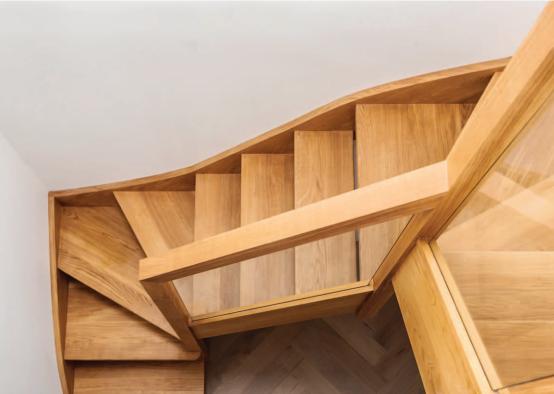

#### The property

- Brand new detached house, thoughtfully designed to maximise views and space
- 'A' rated for energy efficiency
- Finished to a high standard including fully tiled shower / bathrooms, herring bone engineered oak flooring, premium hardwood doors
- Stunning open plan living room with access to a spacious sun terrace and balcony
- · Oak staircase with glazed balustrade
- Contemporary kitchen with quartz tops, integrated Siemens appliances, central island and breakfast bar
- · Utility room
- · WC / cloakroom
- Three ground floor double bedrooms, all with en suite shower / bathrooms (two with patio doors and one with fitted wardrobes)