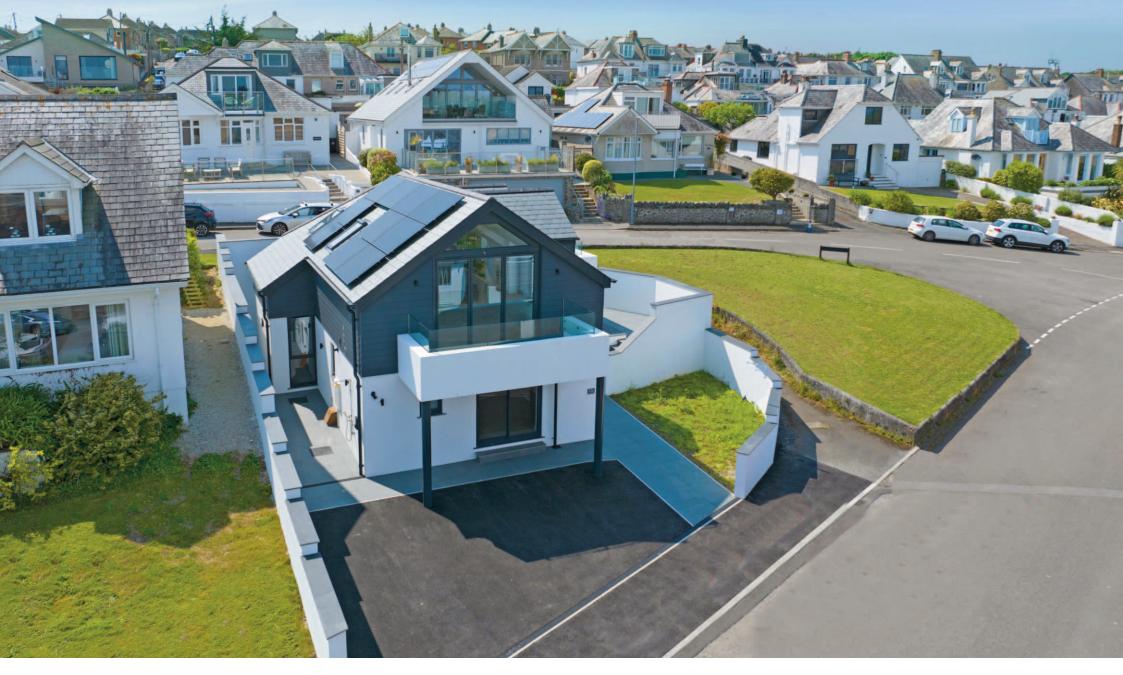

# 32a Treverbyn Road, Padstow, PL28 8DN

Newly built to exceptionally high specifications, this contemporary detached coastal residence offers a breathtaking backdrop overlooking the Camel Estuary, the iconic iron bridge and beyond. Enjoying an elevated position just a short walk from the charming harbour, boutique shops, inviting café and renowned restaurants, this is modern Padstow living at it's best.

#### The property

- Brand new detached house, thoughtfully designed to maximise views and space
- 'A' rated for energy efficiency
- Finished to a high standard including fully tiled shower / bathrooms, herring bone engineered oak flooring, premium hardwood doors
- Stunning open plan living room with access to a spacious sun terrace and balcony
- · Oak staircase with glazed balustrade
- Contemporary kitchen with quartz tops, integrated Siemens appliances, central island and breakfast bar
- · Utility room
- · WC / cloakroom
- Three ground floor double bedrooms, all with en suite shower / bathrooms (two with patio doors and one with fitted wardrobes)

#### The gardens, garage and parking

- Dedicated parking area to the front
- Area of lawn to the side of the property providing the perfect foundation for a creative garden design
- External storage
- Private terrace accessible from the kitchen, with external staircase access.
- Further balcony extending from the living room
- · Outside shower (hot and cold)