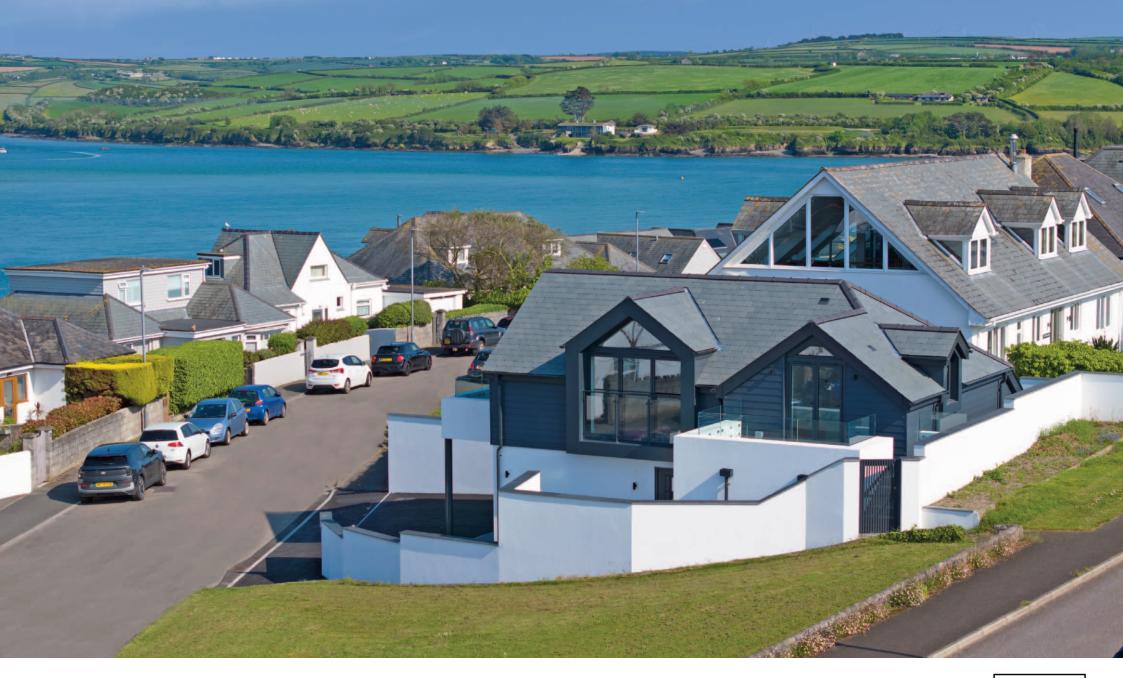

# 32a Treverbyn Road, Padstow, PL28 8DN

Newly built to exceptionally high specifications, this contemporary detached coastal residence offers a breathtaking backdrop overlooking the Camel Estuary, the iconic iron bridge and beyond. Enjoying an elevated position just a short walk from the charming harbour, boutique shops, inviting café and renowned restaurants, this is modern Padstow living at it's best.

#### The property

- Brand new detached house, thoughtfully designed to maximise views and space
- 'A' rated for energy efficiency
- Finished to a high standard including fully tiled shower / bathrooms, herring bone engineered oak flooring, premium hardwood doors
- Stunning open plan living room with access to a spacious sun terrace and balcony
- · Oak staircase with glazed balustrade
- Contemporary kitchen with quartz tops, integrated Siemens appliances, central island and breakfast bar
- · Utility room
- · WC / cloakroom
- Three ground floor double bedrooms, all with en suite shower / bathrooms (two with patio doors and one with fitted wardrobes)