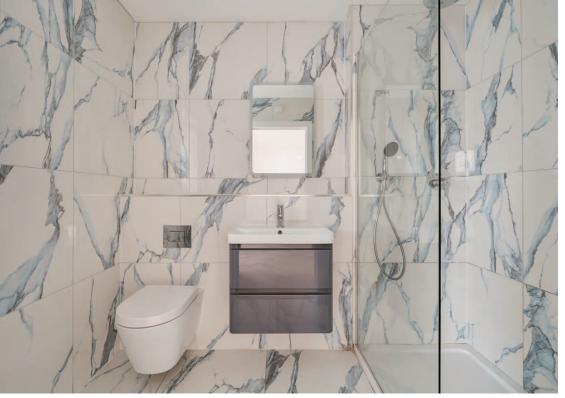

#### The property

- Brand new detached house, thoughtfully designed to maximise views and space
- 'A' rated for energy efficiency
- Finished to a high standard including fully tiled shower / bathrooms, herring bone engineered oak flooring, premium hardwood doors
- Stunning open plan living room with access to a spacious sun terrace and balcony
- · Oak staircase with glazed balustrade
- Contemporary kitchen with quartz tops, integrated Siemens appliances, central island and breakfast bar
- · Utility room
- · WC / cloakroom
- Three ground floor double bedrooms, all with en suite shower / bathrooms (two with patio doors and one with fitted wardrobes)