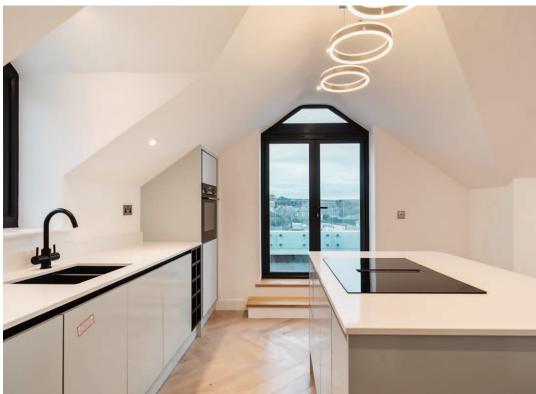

#### The property

- Brand new detached house, thoughtfully designed to maximise views and space
- 'A' rated for energy efficiency
- Finished to a high standard including fully tiled shower / bathrooms, herring bone engineered oak flooring, premium hardwood doors
- Stunning open plan living room with access to a spacious sun terrace and balcony
- · Oak staircase with glazed balustrade
- Contemporary kitchen with quartz tops, integrated Siemens appliances, central island and breakfast bar
- · Utility room
- · WC / cloakroom
- Three ground floor double bedrooms, all with en suite shower / bathrooms (two with patio doors and one with fitted wardrobes)