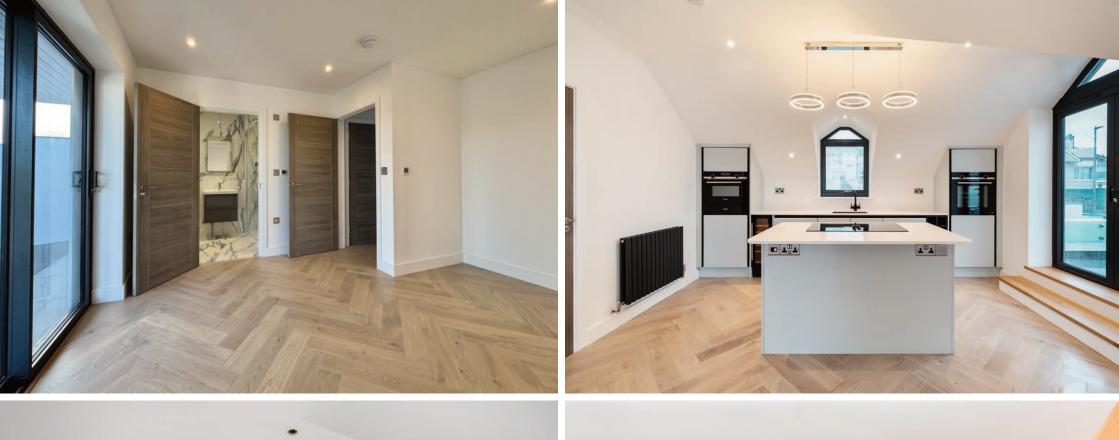

#### The property

- Brand new detached house, thoughtfully designed to maximise views and space
- 'A' rated for energy efficiency
- Finished to a high standard including fully tiled shower / bathrooms, herring bone engineered oak flooring, premium hardwood doors
- Stunning open plan living room with access to a spacious sun terrace and balcony
- · Oak staircase with glazed balustrade
- Contemporary kitchen with quartz tops, integrated Siemens appliances, central island and breakfast bar
- · Utility room
- · WC / cloakroom
- Three ground floor double bedrooms, all with en suite shower / bathrooms (two with patio doors and one with fitted wardrobes)