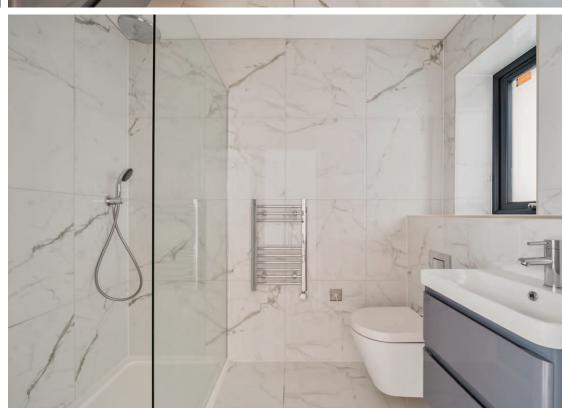

#### The property

- Brand new detached house, thoughtfully designed to maximise views and space
- 'A' rated for energy efficiency
- Finished to a high standard including fully tiled shower / bathrooms, herring bone engineered oak flooring, premium hardwood doors
- Stunning open plan living room with access to a spacious sun terrace and balcony
- · Oak staircase with glazed balustrade
- Contemporary kitchen with quartz tops, integrated Siemens appliances, central island and breakfast bar
- · Utility room
- · WC / cloakroom
- Three ground floor double bedrooms, all with en suite shower / bathrooms (two with patio doors and one with fitted wardrobes)