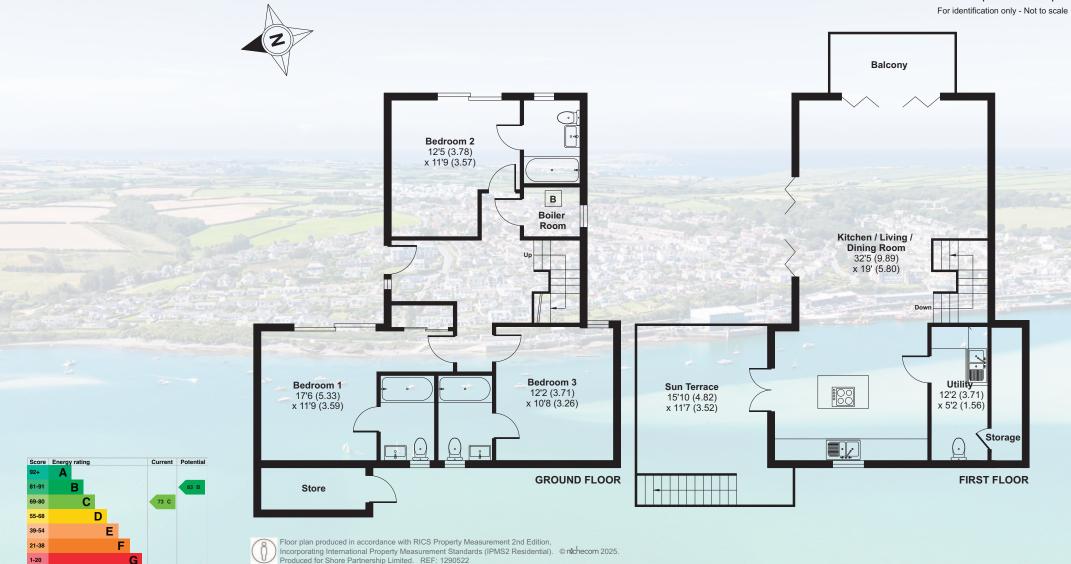

#### The property

- Brand new detached house, thoughtfully designed to maximise views and space
- 'A' rated for energy efficiency
- Finished to a high standard including fully tiled shower / bathrooms, herring bone engineered oak flooring, premium hardwood doors
- Stunning open plan living room with access to a spacious sun terrace and balcony
- · Oak staircase with glazed balustrade
- Contemporary kitchen with quartz tops, integrated Siemens appliances, central island and breakfast bar
- · Utility room
- · WC / cloakroom
- Three ground floor double bedrooms, all with en suite shower / bathrooms (two with patio doors and one with fitted wardrobes)

#### The gardens, garage and parking

- Dedicated parking area to the front
- Area of lawn to the side of the property providing the perfect foundation for a creative garden design
- External storage
- Private terrace accessible from the kitchen, with external staircase access.
- Further balcony extending from the living room
- · Outside shower (hot and cold)

# 32A Treverbyn Road, Padstow, PL28 8DN

Main House = 1373 sq ft / 127.5 sq m

**FIXTURES & FITTINGS** Only those fixtures and fittings mentioned specifically in the sales particulars are to be included in the sale. All others (including light fittings not mentioned, furniture, garden furniture, garden ornaments etc) are not included but may be available by separate negotiation.