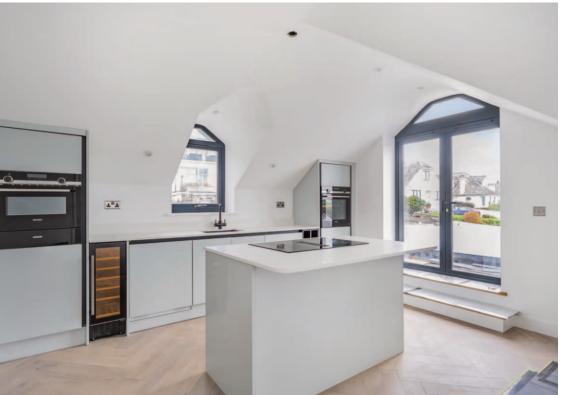

#### The property

- Brand new detached house, thoughtfully designed to maximise views and space
- 'A' rated for energy efficiency
- Finished to a high standard including fully tiled shower / bathrooms, herring bone engineered oak flooring, premium hardwood doors
- Stunning open plan living room with access to a spacious sun terrace and balcony
- · Oak staircase with glazed balustrade
- Contemporary kitchen with quartz tops, integrated Siemens appliances, central island and breakfast bar
- · Utility room
- · WC / cloakroom
- Three ground floor double bedrooms, all with en suite shower / bathrooms (two with patio doors and one with fitted wardrobes)