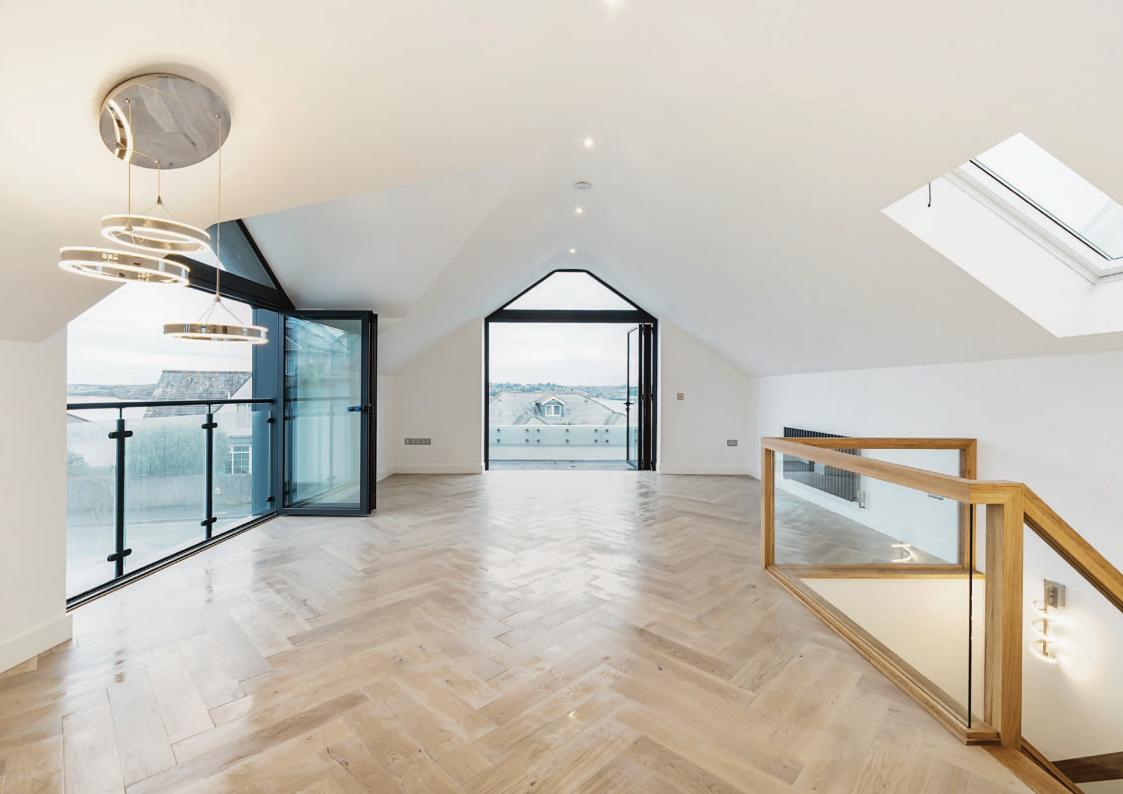

#### The property

- Brand new detached house, thoughtfully designed to maximise views and space
- 'A' rated for energy efficiency
- Finished to a high standard including fully tiled shower / bathrooms, herring bone engineered oak flooring, premium hardwood doors
- Stunning open plan living room with access to a spacious sun terrace and balcony
- · Oak staircase with glazed balustrade
- Contemporary kitchen with quartz tops, integrated Siemens appliances, central island and breakfast bar
- · Utility room
- · WC / cloakroom
- Three ground floor double bedrooms, all with en suite shower / bathrooms (two with patio doors and one with fitted wardrobes)

#### The gardens, garage and parking

- Dedicated parking area to the front
- Area of lawn to the side of the property providing the perfect foundation for a creative garden design
- External storage
- Private terrace accessible from the kitchen, with external staircase access.
- Further balcony extending from the living room
- · Outside shower (hot and cold)