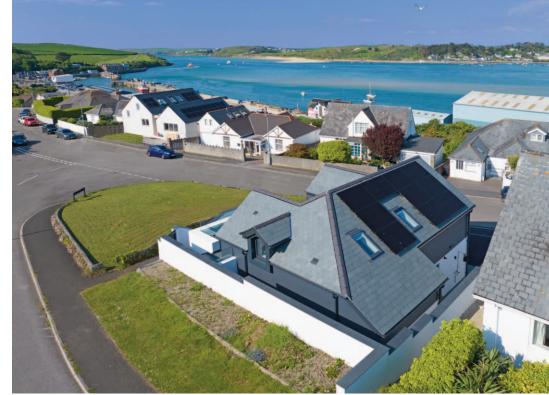

# 32a Treverbyn Road, Padstow, PL28 8DN

Newly built to exceptionally high specifications, this contemporary detached coastal residence offers a breathtaking backdrop overlooking the Camel Estuary, the iconic iron bridge and beyond. Enjoying an elevated position just a short walk from the charming harbour, boutique shops, inviting café and renowned restaurants, this is modern Padstow living at it's best.

#### The property

- Brand new detached house, thoughtfully designed to maximise views and space
- 'A' rated for energy efficiency
- Finished to a high standard including fully tiled shower / bathrooms, herring bone engineered oak flooring, premium hardwood doors
- Stunning open plan living room with access to a spacious sun terrace and balcony
- · Oak staircase with glazed balustrade
- Contemporary kitchen with quartz tops, integrated Siemens appliances, central island and breakfast bar
- · Utility room
- · WC / cloakroom
- Three ground floor double bedrooms, all with en suite shower / bathrooms (two with patio doors and one with fitted wardrobes)