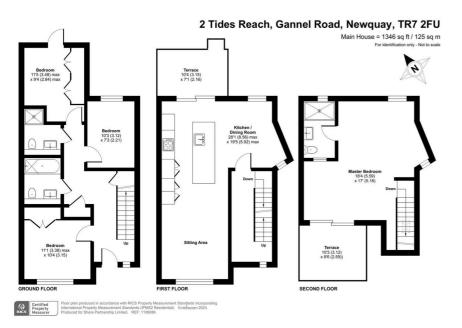

Pukoo's Nest 2 Tides Reach, Newquay, TR7 2FU £685,000

This energy-efficient and contemporary townhouse was completed in 2022 and provides luxurious, modern and immaculately presented accommodation over three storeys. With scenic views over the Gannel and surrounding countryside, high quality and low maintenance combine to create the perfect base from which to enjoy a north coast lifestyle.





Floor Plan Area Map





## **Energy Efficiency Graph**













IMPORTANT NOTICE Shore Partnership, their clients and any joint agents give notice that: 1. They are not authorised to make or give any representations or warranties in relation to the property either here or elsewhere, either on their own behalf or on behalf of their client or otherwise. They assume no responsibility for any statement that may be made in these particulars. These particulars do not form part of any o?er or contract and must not be relied upon as statements or representations of fact. 2. Any areas, measurements or distances are approximate. The text, images and plans are for guidance only and are not necessarily comprehensive. It should not be assumed that the property has all necessary planning, building regulation or other c