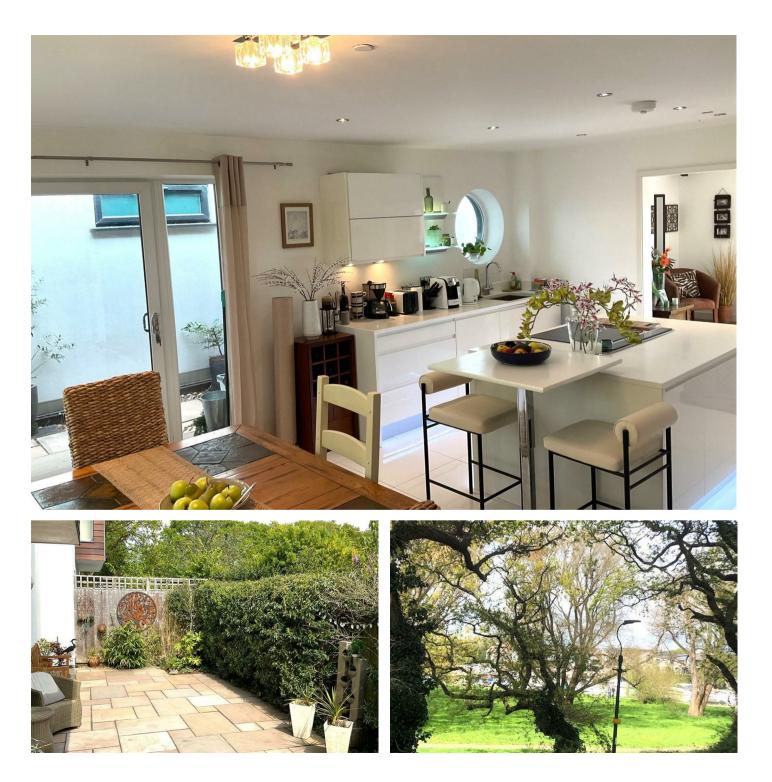

## Description

Spanning four floors, the property offers extensive and adaptable accommodation, making it ideal for families or those who enjoy entertaining.

One of the standout features of this home is the stunning roof terrace, which provides a perfect vantage point to soak in the serene views through the tree canopies towards the River Stour. Additionally, the basement cinema room adds a touch of luxury, creating an inviting space for relaxation and entertainment.

The wrap-around balconies further enhance the appeal of this statement property, allowing residents to enjoy the outdoors while taking in the tranquil scenery. Situated within a mere 100 metres of the river, this home is not only a sanctuary of style but also offers a safe and enviable location.