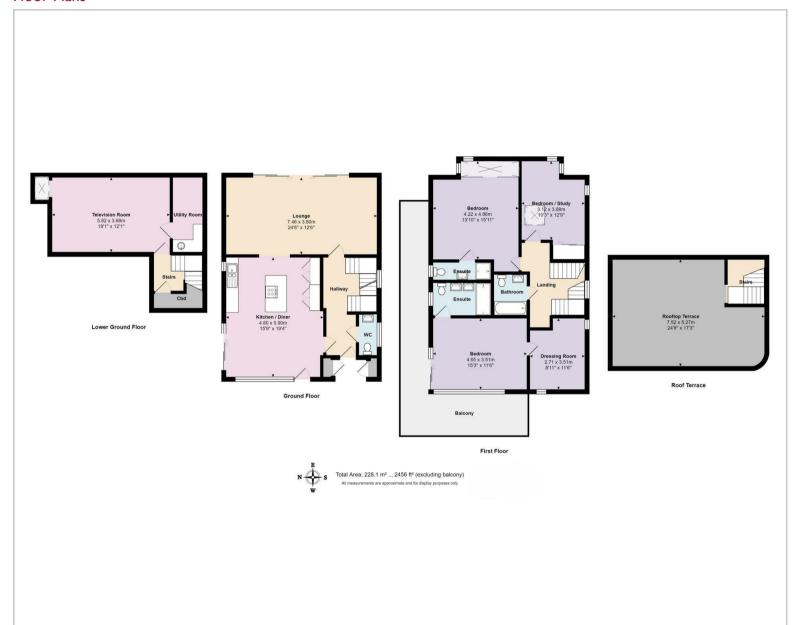

scenery. Situated within a mere 100 metres of the river, this home is not only a sanctuary of style but also offers a safe and enviable location.

#### Situation

Nestled in the picturesque location of Riverbank, Wick Lane, this remarkable detached house presents an exceptional opportunity for those seeking a stylish and contemporary home. With three well-appointed reception rooms, three spacious bedrooms, and three modern bathrooms, this property is designed to cater to both comfort and elegance.

This property truly needs to be viewed to be fully appreciated, as it combines modern living with the beauty of its natural surroundings. Whether you are looking for a family home or a retreat from the hustle and bustle, this house is sure to impress.







Council Tax Band:

#### Floor Plans



## **Energy Performance Graph**



These particulars, whilst believed to be accurate are set out as a general outline only for guidance and do not constitute any part of an offer or contract. Intending purchasers should not rely on them as statements of representation of fact, but must satisfy themselves by inspection or otherwise as to their accuracy. No person in this firms employment has the authority to make or give any representation or warranty in respect of the property.

## Viewing

Please contact our Jessica James Properties Office on 01793 875324

if you wish to arrange a viewing appointment for this property or require further information.

#### Contact us

T: 01793 875324 jessica@jessicajamesproperties.co.uk