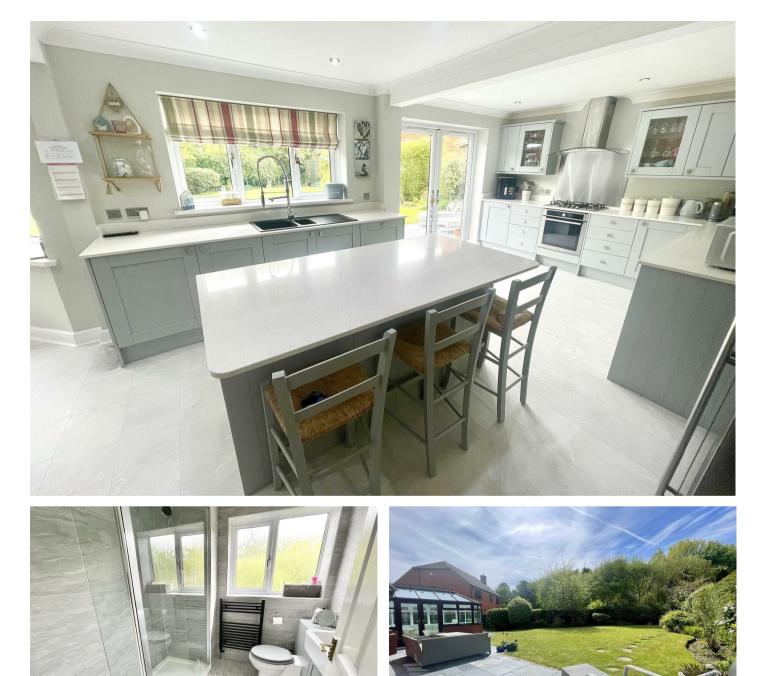

# Offers Over £700,000

This is a great opportunity to purchase this beautiful detached home, situated on this unique development within West Swindon.

This home offers well presented accommodation, situated on a large plot with established garden to the front and rear. The ground floor coomprises a W/C, generous double aspect sitting room extended into a rear sun room, an attractive kitchen/dining room, seperate study and a laundry room.

## Description

This is a great opportunity to purchase this beautiful detached home, situated on this unique development within West Swindon.

This home offers well presented accommodation, situated on a large plot with established garden to the front and rear. The ground floor coomprises a W/C, generous double aspect sitting room extended into a rear sun room, a attractive kitchen/dining room, seperate study and a laundry room.

Upstairs you'll find four double bedrooms, all with built in wardrobes. The master bedroom has an en-suite and there is a family bathroom.

The front of the home has a ample driveway for several vehicles and a section of lawn. The rear garden is mainly laid to lawn with a large patio area for outside seating. The double garage has been partially converted into a home gym, but still allows plenty of garage space to the front.