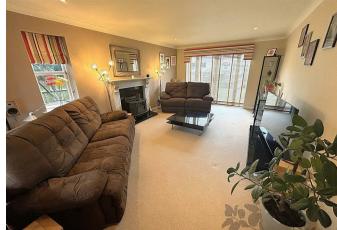

The ground floor possesses a W/C, generous sitting room, separate dining room, Fully equipped Kitchen, a large family room, study, laundry room and a Double Garage.

Upstairs you'll find four double bedrooms, all with built in wardrobes. The master bedroom has an en-suite and a family shower room.

### Description

The property offers plenty of accommodation throughout which would suit a family or alternatively someone just looking for a spacious property.

The ground floor possesses a W/C, generous sitting room, separate dining room, Fully equipped Kitchen, a large family room, study, laundry room and a Double Garage.