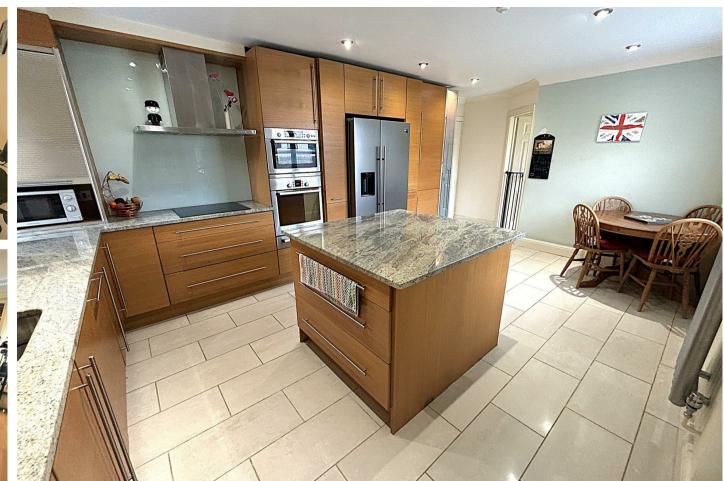

The ground floor possesses a W/C, generous sitting room, separate dining room, Fully equipped Kitchen, a large family room, study, laundry room and a Double Garage.

Upstairs you'll find four double bedrooms, all with built in wardrobes. The master bedroom has an en-suite and a family shower room.

### Description

The property offers plenty of accommodation throughout which would suit a family or alternatively someone just looking for a spacious property.

The ground floor possesses a W/C, generous sitting room, separate dining room, Fully equipped Kitchen, a large family room, study, laundry room and a Double Garage.