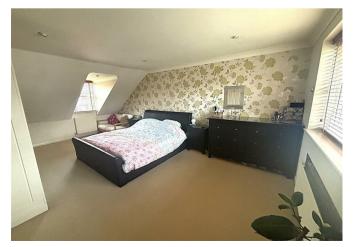

The ground floor possesses a W/C, generous sitting room, separate dining room, Fully equipped Kitchen, a large family room, study, laundry room and a Double Garage.

Upstairs you'll find four double bedrooms, all with built in wardrobes. The master bedroom has an en-suite and a family shower room.

Upstairs you'll find four double bedrooms, all with built in wardrobes. The master bedroom has an en-suite and a family shower room.

The front of the home has a large driveway for several vehicles and a section of lawn. The rear garden is mainly laid to lawn with an area for outside seating.