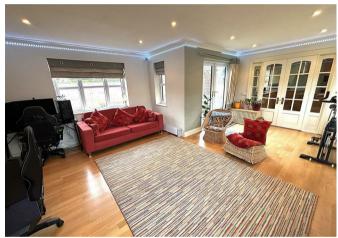

The ground floor possesses a W/C, generous sitting room, separate dining room, Fully equipped Kitchen, a large family room, study, laundry room and a Double Garage.

Upstairs you'll find four double bedrooms, all with built in wardrobes. The master bedroom has an en-suite and a family shower room.

### Description

The property offers plenty of accommodation throughout which would suit a family or alternatively someone just looking for a spacious property.

The ground floor possesses a W/C, generous sitting room, separate dining room, Fully equipped Kitchen, a large family room, study, laundry room and a Double Garage.