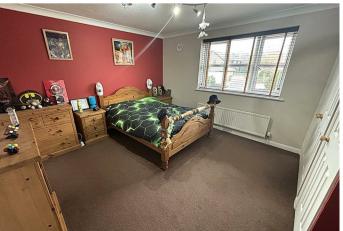

The ground floor possesses a W/C, generous sitting room, separate dining room, Fully equipped Kitchen, a large family room, study, laundry room and a Double Garage.

Upstairs you'll find four double bedrooms, all with built in wardrobes. The master bedroom has an en-suite and a family shower room.

Upstairs you'll find four double bedrooms, all with built in wardrobes. The master bedroom has an en-suite and a family shower room.

The front of the home has a large driveway for several vehicles and a section of lawn. The rear garden is mainly laid to lawn with an area for outside seating.