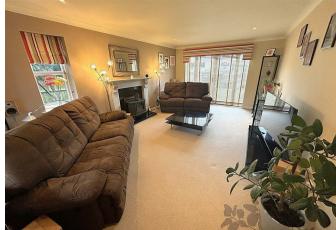

The ground floor possesses a W/C, generous sitting room, separate dining room, Fully equipped Kitchen, a large family room, study, laundry room and a Double Garage.

Upstairs you'll find four double bedrooms, all with built in wardrobes. The master bedroom has an en-suite and a family shower room.

### Description

The property offers plenty of accommodation throughout which would suit a family or alternatively someone just looking for a spacious property.

The ground floor possesses a W/C, generous sitting room, separate dining room, Fully equipped Kitchen, a large family room, study, laundry room and a Double Garage.