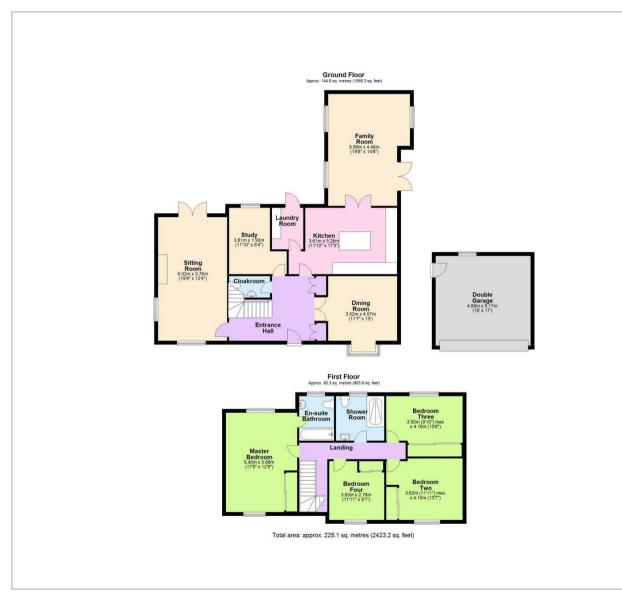

The ground floor possesses a W/C, generous sitting room, separate dining room, Fully equipped Kitchen, a large family room, study, laundry room and a Double Garage.

Upstairs you'll find four double bedrooms, all with built in wardrobes. The master bedroom has an en-suite and a family shower room.

### Description

The property offers plenty of accommodation throughout which would suit a family or alternatively someone just looking for a spacious property.

The ground floor possesses a W/C, generous sitting room, separate dining room, Fully equipped Kitchen, a large family room, study, laundry room and a Double Garage.

Upstairs you'll find four double bedrooms, all with built in wardrobes. The master bedroom has an en-suite and a family shower room.

The front of the home has a large driveway for several vehicles and a section of lawn. The rear garden is mainly laid to lawn with an area for outside seating.

Viewing is highly recommended.

Council Tax Band: E

Floor Plans

The Bramptons, Shaw Ridge, Swindon SN5 5SL

S Property Redress Scheme find your happy