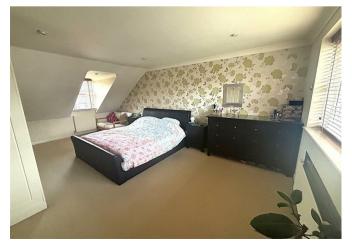

The ground floor possesses a W/C, generous sitting room, separate dining room, Fully equipped Kitchen, a large family room, study, laundry room and a Double Garage.

Upstairs you'll find four double bedrooms, all with built in wardrobes. The master bedroom has an en-suite and a family shower room.

Upstairs you'll find four double bedrooms, all with built in wardrobes. The master bedroom has an en-suite and a family shower room.

The front of the home has a large driveway for several vehicles and a section of lawn. The rear garden is mainly laid to lawn with an area for outside seating.