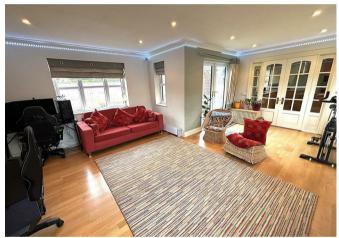

The ground floor possesses a W/C, generous sitting room, separate dining room, Fully equipped Kitchen, a large family room, study, laundry room and a Double Garage.

Upstairs you'll find four double bedrooms, all with built in wardrobes. The master bedroom has an en-suite and a family shower room.

### Description

The property offers plenty of accommodation throughout which would suit a family or alternatively someone just looking for a spacious property.

The ground floor possesses a W/C, generous sitting room, separate dining room, Fully equipped Kitchen, a large family room, study, laundry room and a Double Garage.