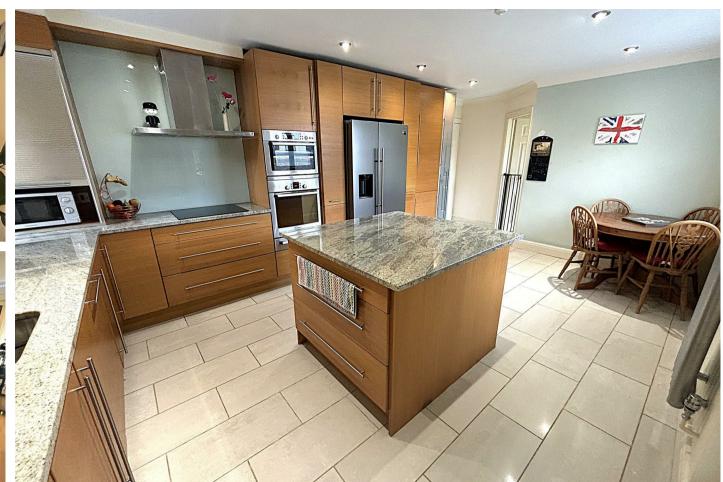

The ground floor possesses a W/C, generous sitting room, separate dining room, Fully equipped Kitchen, a large family room, study, laundry room and a Double Garage.

Upstairs you'll find four double bedrooms, all with built in wardrobes. The master bedroom has an en-suite and a family shower room.

### Description

The property offers plenty of accommodation throughout which would suit a family or alternatively someone just looking for a spacious property.

The ground floor possesses a W/C, generous sitting room, separate dining room, Fully equipped Kitchen, a large family room, study, laundry room and a Double Garage.