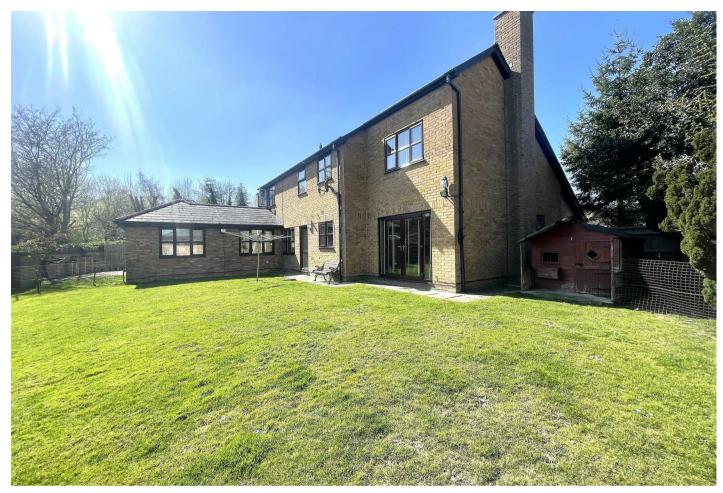

The front of the home has a large driveway for several vehicles and a section of lawn. The rear garden is mainly laid to lawn with an area for outside seating.

The Brampton's residents have the use of the estates private members leisure club for an annual fee. This includes a heated outdoor swimming pool, Gym, tennis court, barbecue and a function room which is bookable for parties and functions (fee applies).

Upstairs you'll find four double bedrooms, all with built in wardrobes. The master bedroom has an en-suite and a family shower room.

The front of the home has a large driveway for several vehicles and a section of lawn. The rear garden is mainly laid to lawn with an area for outside seating.