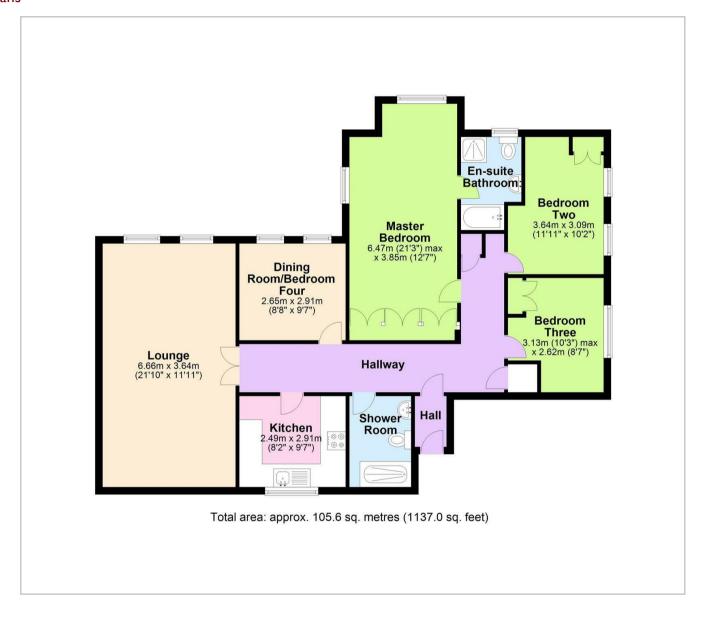

# Description

The property comprises of a well fitted kitchen with appliances to include oven, hob, washing machine, fridge/freezer, and tumble dryer. There is a large sitting room, three bedrooms, a shower room and a second reception room which could be used as a dining room, study or another bedroom. The master bedroom benefits from an en-suite with shower and separate bath. The apartment offers secure video entry system to a communal hallway. Further features include TWO Allocated Parking Spaces and a Communal Garden area. NO ONWARD CHAIN.

#### Floor Plans

The Bramptons, Shaw Ridge, Swindon SN5 5SL