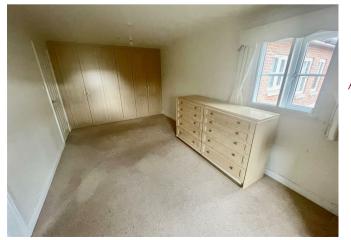

# Description

The property comprises of a well fitted kitchen with appliances to include oven, hob, washing machine, fridge/freezer, and tumble dryer. There is a large sitting room, three bedrooms, a shower room and a second reception room which could be used as a dining room, study or another bedroom. The master bedroom benefits from an en-suite with shower and separate bath. The apartment offers secure video entry system to a communal hallway. Further features include TWO Allocated Parking Spaces and a Communal Garden area. NO ONWARD CHAIN.