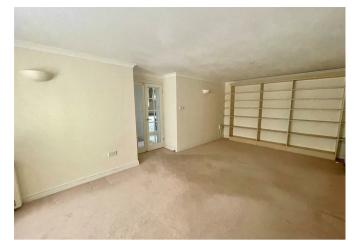

# Description

The property comprises of a well fitted kitchen with appliances to include oven, hob, washing machine, fridge/freezer, and tumble dryer. There is a large sitting room, three bedrooms, a shower room and a second reception room which could be used as a dining room, study or another bedroom. The master bedroom benefits from an en-suite with shower and separate bath. The apartment offers secure video entry system to a communal hallway. Further features include TWO Allocated Parking Spaces and a Communal Garden area. NO ONWARD CHAIN.