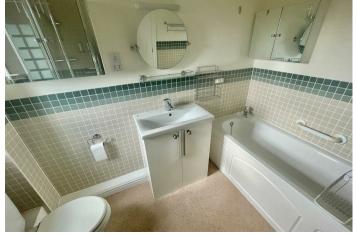

# Description

The property comprises of a well fitted kitchen with appliances to include oven, hob, washing machine, fridge/freezer, and tumble dryer. There is a large sitting room, three bedrooms, a shower room and a second reception room which could be used as a dining room, study or another bedroom. The master bedroom benefits from an en-suite with shower and separate bath. The apartment offers secure video entry system to a communal hallway. Further features include TWO Allocated Parking Spaces and a Communal Garden area. NO ONWARD CHAIN.