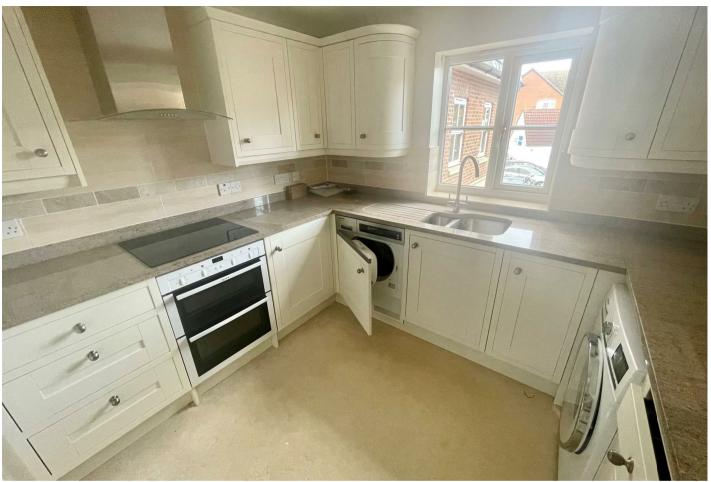

# Description

The property comprises of a well fitted kitchen with appliances to include oven, hob, washing machine, fridge/freezer, and tumble dryer. There is a large sitting room, three bedrooms, a shower room and a second reception room which could be used as a dining room, study or another bedroom. The master bedroom benefits from an en-suite with shower and separate bath. The apartment offers secure video entry system to a communal hallway. Further features include TWO Allocated Parking Spaces and a Communal Garden area. NO ONWARD CHAIN.