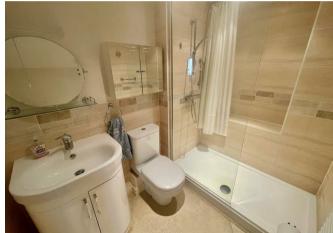

# Description

The property comprises of a well fitted kitchen with appliances to include oven, hob, washing machine, fridge/freezer, and tumble dryer. There is a large sitting room, three bedrooms, a shower room and a second reception room which could be used as a dining room, study or another bedroom. The master bedroom benefits from an en-suite with shower and separate bath. The apartment offers secure video entry system to a communal hallway. Further features include TWO Allocated Parking Spaces and a Communal Garden area. NO ONWARD CHAIN.