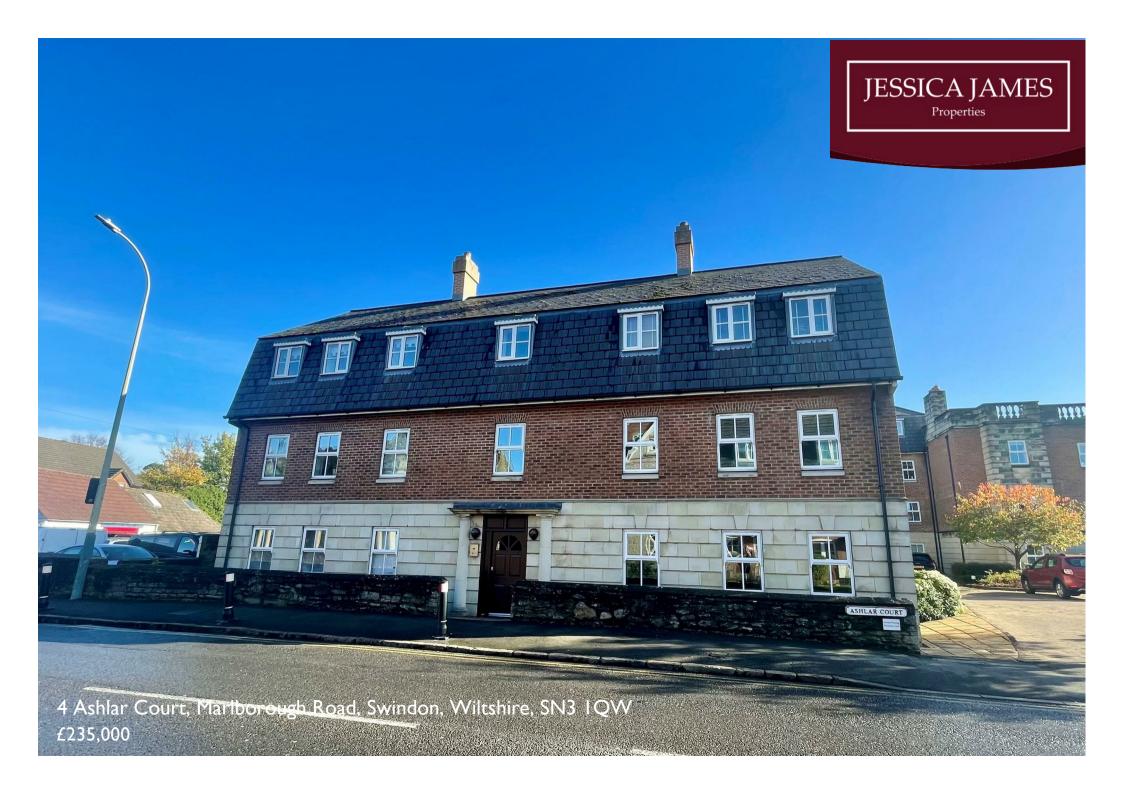

4 Ashlar Court, Marlborough Road, Swindon, Wiltshire, SN3 IQW £235,000

A well-presented light and airy first floor apartment situated just a short walk to local amenities in the centre of the ever popular Old Town. The property offers generous and flexible accommodation throughout with TWO allocated parking spaces.

# Description

The property comprises of a well fitted kitchen with appliances to include oven, hob, washing machine, fridge/freezer, and tumble dryer. There is a large sitting room, three bedrooms, a shower room and a second reception room which could be used as a dining room, study or another bedroom. The master bedroom benefits from an en-suite with shower and separate bath. The apartment offers secure video entry system to a communal hallway. Further features include TWO Allocated Parking Spaces and a Communal Garden area. NO ONWARD CHAIN.