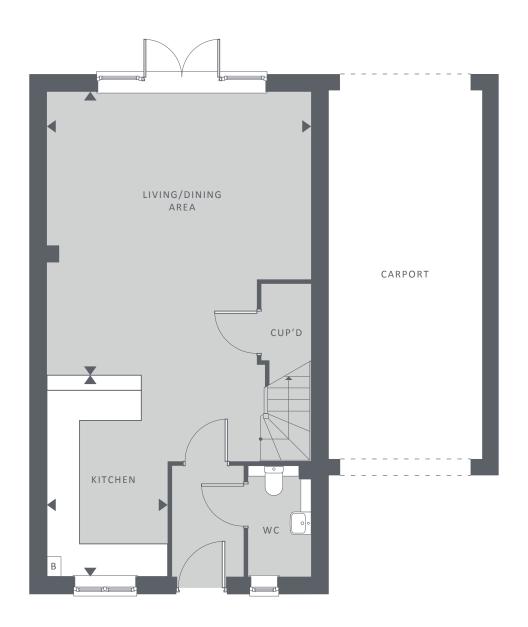

## THE ROSEFINCH

TOTAL INTERNAL FLOOR SPACE 125.51 SQ M (1351 SQ FT)

## **GROUND FLOOR**

| KITCHEN            | 4.00M × 2.40M | 13'2" X 7'10"   |
|--------------------|---------------|-----------------|
| LIVING/DINING AREA | 5.64M × 5.25M | 18'6'' X 17'3'' |

This floorplan and computer generated image is indicative only and depicts a typical Rosefinch, some properties may vary significantly from that shown. All sizes are approximate with maximum finished dimensions. Countryside operates a policy of continuous product development and all room layouts may be subject to minor modifications. Kitchen and bathroom layouts are indicative. Radiator locations are not indicated. Floorplans are not shown to scale. Please refer to development layout to review garage/parking variations for each plot. Plot specification, internal and external finishes, dimensions, landscaping and differences to plots should be checked with a Sales Consultant before reservation. Countryside reserves the right to amend specifications as necessary.