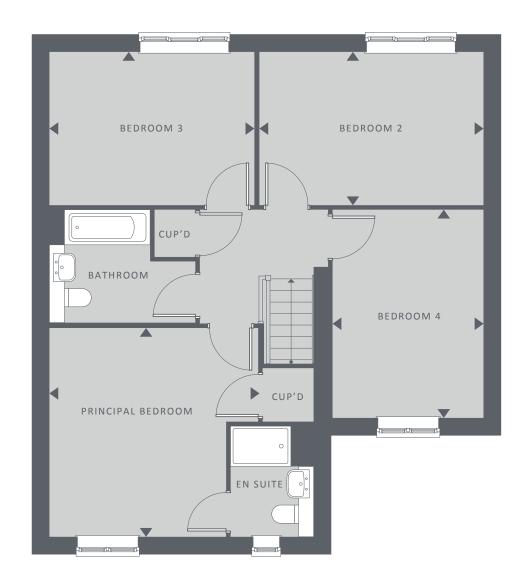

## THE ROSEFINCH

TOTAL INTERNAL FLOOR SPACE 125.51 SQ M (1351 SQ FT)

## FIRST FLOOR

| PRINCIPAL BEDROOM | 4.17M X 4.16M | 13'8" X 13'8"   |
|-------------------|---------------|-----------------|
| BEDROOM 2         | 4.45M X 3.05M | 14'7'' × 10'0'' |
| BEDROOM 3         | 4.08M × 3.05M | 13'5" × 10'0"   |
| BEDROOM 4         | 4.14M × 3.00M | 13'7'' × 9'10'' |

This floorplan and computer generated image is indicative only and depicts a typical Rosefinch, some properties may vary significantly from that shown. All sizes are approximate with maximum finished dimensions. Countryside operates a policy of continuous product development and all room layouts may be subject to minor modifications. Kitchen and bathroom layouts are indicative. Radiator locations are not indicated. Floorplans are not shown to scale. Please refer to development layout to review garage/parking variations for each plot. Plot specification, internal and external finishes, dimensions, landscaping and differences to plots should be checked with a Sales Consultant before reservation. Countryside reserves the right to amend specifications as necessary.