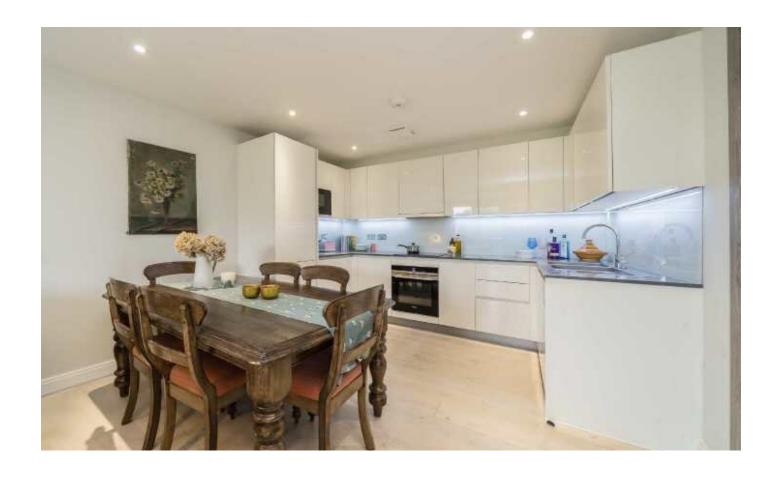

## Plough Road, SW11

An impressive three double bedroom lateral apartment situated within the sought-after Parkside development. Comprising a large open plan reception room/kitchen & dining area, two bathrooms (inc en-suite) and two generously sized private balconies with stunning views over London. The property further benefits from extra large built in storage cupboards, is set back from the road located on the most desired part of the development, has a concierge & allocated off street parking.

As you enter the apartment you have two large storage cupboards on the right hand side which is unique in this development. On the right hand side at the end of the hallway you have a spacious open plan reception room/kitchen/dining space with private balcony overlooking the park. The Principal bedroom with en-suite is located at the other end of the hallway with built in storage & private balcony. Two further double bedrooms are located in the middle of the property.