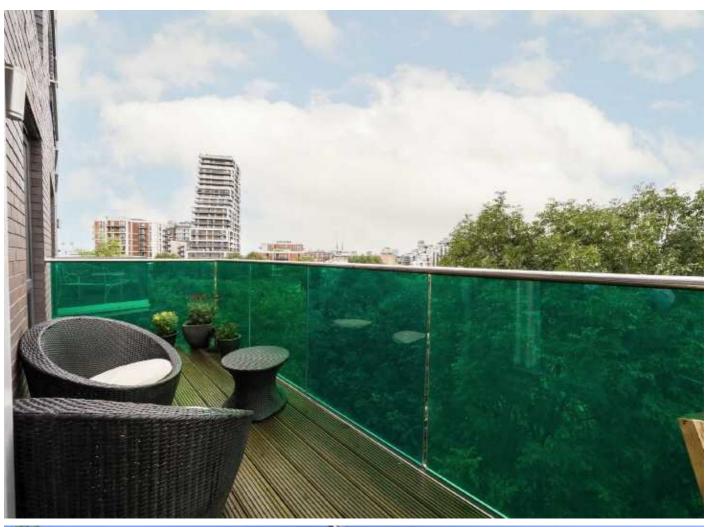

## Plough Road, SW11

An impressive three double bedroom lateral apartment situated within the sought-after Parkside development. Comprising a large open plan reception room/kitchen & dining area, two bathrooms (inc en-suite) and two generously sized private balconies with stunning views over London. The property further benefits from extra large built in storage cupboards, is set back from the road located on the most desired part of the development, has a concierge & allocated off street parking.

As you enter the apartment you have two large storage cupboards on the right hand side which is unique in this development. On the right hand side at the end of the hallway you have a spacious open plan reception room/kitchen/dining space with private balcony overlooking the park. The Principal bedroom with en-suite is located at the other end of the hallway with built in storage & private balcony. Two further double bedrooms are located in the middle of the property.