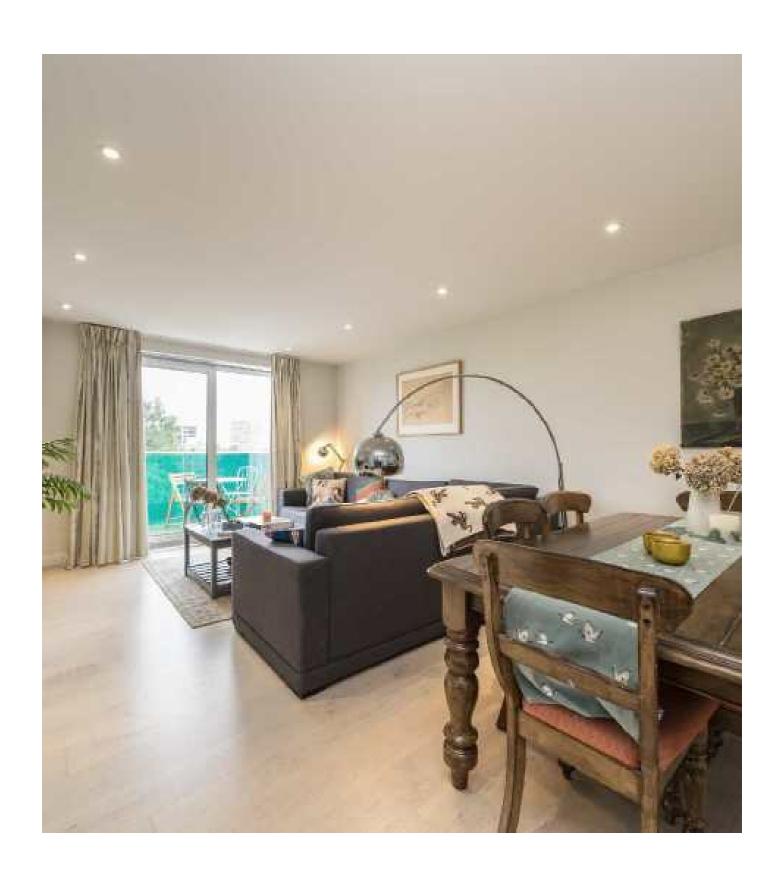

## Plough Road, SW11

An impressive three double bedroom lateral apartment situated within the sought-after Parkside development. Comprising a large open plan reception room/kitchen & dining area, two bathrooms (inc en-suite) and two generously sized private balconies with stunning views over London. The property further benefits from extra large built in storage cupboards, is set back from the road located on the most desired part of the development, has a concierge & allocated off street parking.

As you enter the apartment you have two large storage cupboards on the right hand side which is unique in this development. On the right hand side at the end of the hallway you have a spacious open plan reception room/kitchen/dining space with private balcony overlooking the park. The Principal bedroom with en-suite is located at the other end of the hallway with built in storage & private balcony. Two further double bedrooms are located in the middle of the property.