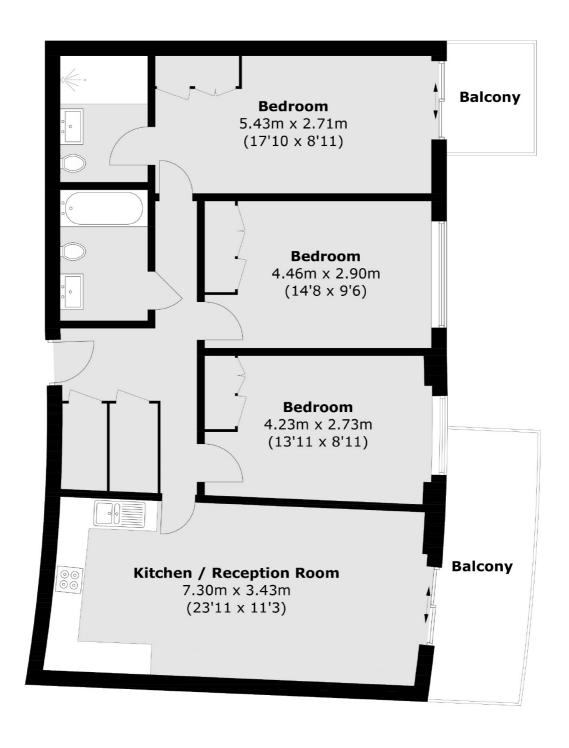

As you enter the apartment you have two large storage cupboards on the right hand side which is unique in this development. On the right hand side at the end of the hallway you have a spacious open plan reception room/kitchen/dining space with private balcony overlooking the park. The Principal bedroom with en-suite is located at the other end of the hallway with built in storage & private balcony. Two further double bedrooms are located in the middle of the property.

## Plough Road, London, SW11

Total area (approx.): 90.1 sq. m (969.8 sq. ft) Balcony: 13.2 sq. m (142.1 sq. ft)

Northcote Road

020 7483 6333

London

Sales

SW111QY

93 St. John's Road