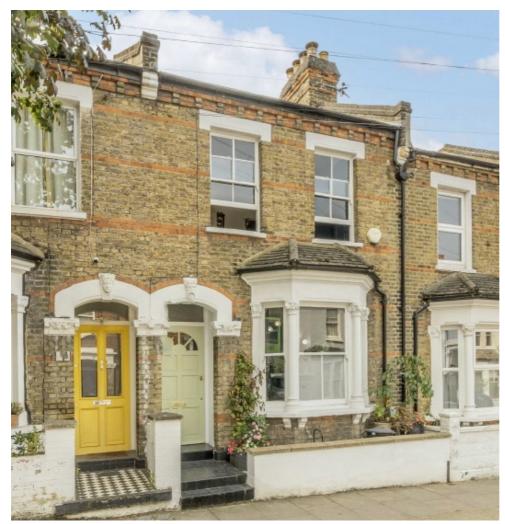

## Freke Road, SW11 £995,000

An exceptional three double bedroom freehold home providing large living and entertaining space over two floors with a secluded south facing garden. The property benefits from extension opportunity both in the side return and loft (STP) and is being sold chain free.

Freke Road is a sought after quiet residential street located North of Clapham Common. It is situated in the catchment areas for some of the best schools; Eaton House, Parkgate House, and Belleville Wix Academy.

## **Features**

Freehold Home
Double Reception Room
Three Bedrooms
South Facing Garden
Extension Opportunity
Chain Free