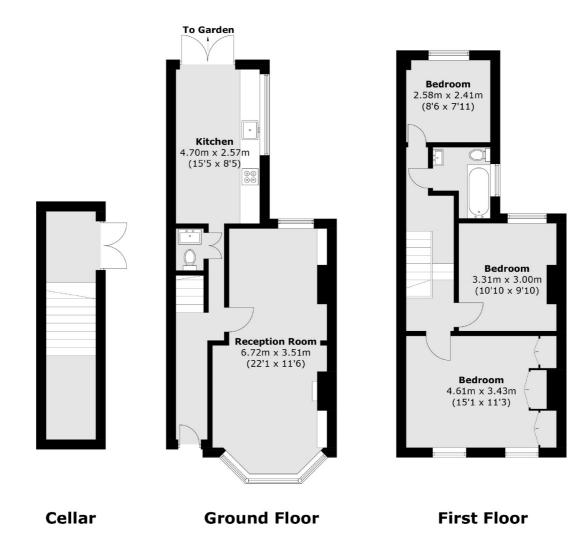

## Freke Road, London, SW11

Total area (approx.):101.2 sq. m (1,089.2 sq. ft) (Including Cellar)

Northcote Road

020 7483 6333

London

Sales

SW111QY

93 St. John's Road