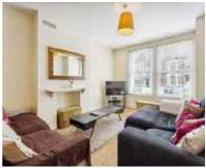

## **Dorothy Road, SW11** £1,000,000

An exceptional Victorian freehold home measuring 1,476 Sq Ft. Comprising a large double reception room, a vast kitchen/dining area, four double bedrooms, two bathrooms, separate WC and a private West facing garden. The property has already been extended into the loft but has extension opportunity in the side return (STP). The property is being sold chain free.