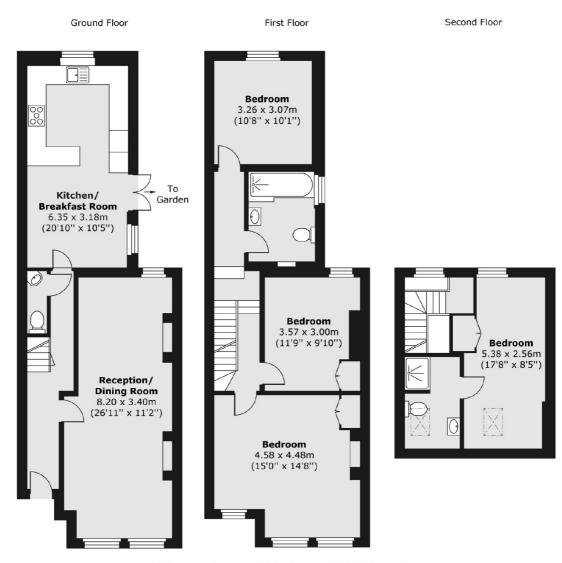

## **Dorothy Road, SW11** £1,000,000

An exceptional Victorian freehold home measuring 1,476 Sq Ft. Comprising a large double reception room, a vast kitchen/dining area, four double bedrooms, two bathrooms, separate WC and a private West facing garden. The property has already been extended into the loft but has extension opportunity in the side return (STP). The property is being sold chain free.

## Dorothy Road, London, SW11

Total area (approx.) 137.13 sq. m (1,476 sq. ft)