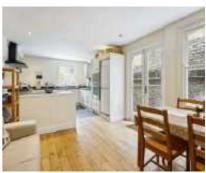

## **Dorothy Road, SW11** £1,000,000

An exceptional Victorian freehold home measuring 1,476 Sq Ft. Comprising a large double reception room, a vast kitchen/dining area, four double bedrooms, two bathrooms, separate WC and a private West facing garden. The property has already been extended into the loft but has extension opportunity in the side return (STP). The property is being sold chain free.