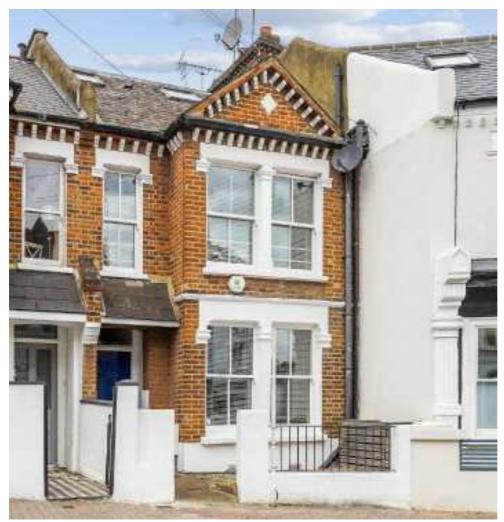

## **Dorothy Road, SW11** £1,000,000

An exceptional Victorian freehold home measuring 1,476 Sq Ft. Comprising a large double reception room, a vast kitchen/dining area, four double bedrooms, two bathrooms, separate WC and a private West facing garden. The property has already been extended into the loft but has extension opportunity in the side return (STP). The property is being sold chain free.