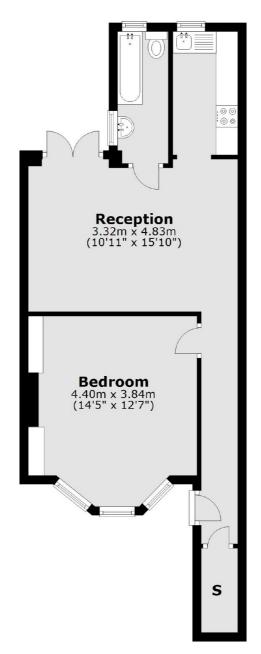

#### **Lower Ground Floor**

Total area: approx. 46.1 sq. metres (496.2 sq. feet)

Northcote Road 93 St. John's Road London SW11 1QY Sales 020 7483 6333 Energy Rating: C. We aim to make our particulars both accurate and reliable. However they are not guaranteed; nor do they form part of an offer or contract. If you require clarification on any points then please contact us, especially if you're traveling some distance to view. Please note that appliances and heating systems have not been tested and therefore no warranties can be given as to their good working order.