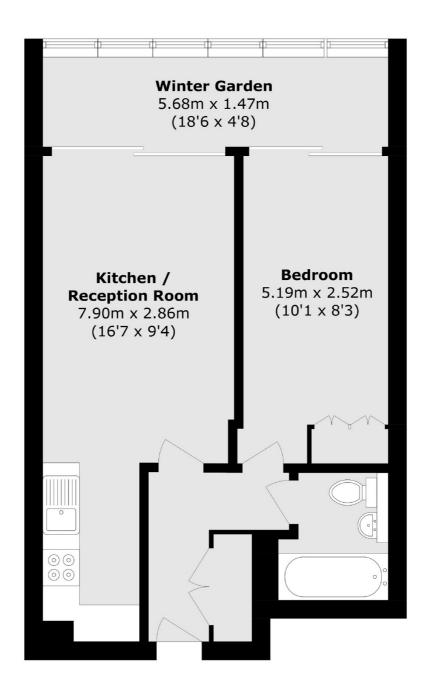

## Lombard Road, SW11 £375,000

An impressive one double bedroom lateral apartment situated within the sought-after Falcon Wharf development. Comprising an open plan reception/kitchen/dining room, family bathroom, winter balcony and ample storage. The property benefits further from a concierge, has parking available to rent via separate negotiation and has a communal roof terrace with amazing views of the river and the London skyline.

## **Features**

Open Plan Kitchen/Reception
Double Bedroom
Family Bathroom
Winter Balcony
Concierge
Close To Battersea Park

## Lombard Road, London, SW11

Total area (approx.): 54.1 sq. m (582.3 sq. ft)

Northcote Road

020 7483 6333

London

Sales

SW111QY

93 St. John's Road