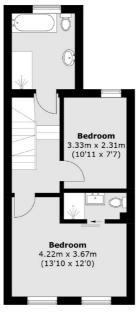

## Home Road, London, SW11

Second Floor To Garden

**Ground Floor** 

First Floor

Total area (approx.): 120.7 sq. m (1,299.2 sq. ft)

020 7483 6333