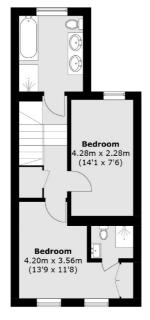

## Home Road, London, SW11

Second Floor To Garden

**Ground Floor** 

First Floor

Total area (approx.): 120.7 sq. m (1,299.2 sq. ft)

020 7483 6333