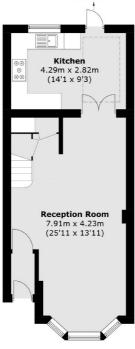

## Home Road, London, SW11

Second Floor To Garden

**Ground Floor** 

First Floor

Total area (approx.): 120.7 sq. m (1,299.2 sq. ft)

020 7483 6333