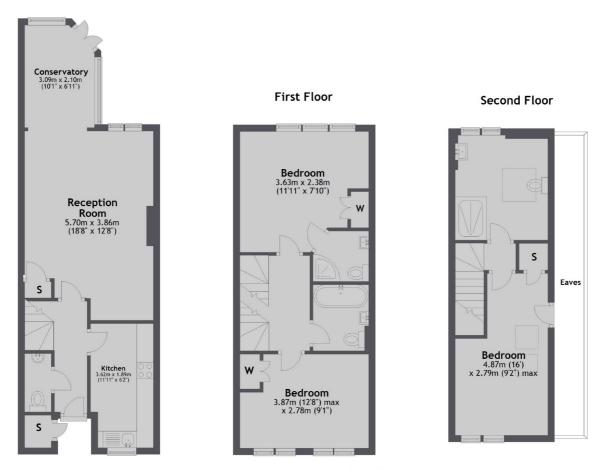

### Rush Hill Mews, London, SW11

Ground Floor

Total area: approx. 103.5 sq. metres (1114.0 sq. feet)

Northcote Road 93 St. John's Road London SW11 1QY Sales 020 7483 6333 Energy Rating: C. We aim to make our particulars both accurate and reliable. However they are not guaranteed; nor do they form part of an offer or contract. If you require clarification on any points then please contact us, especially if you're traveling some distance to view. Please note that appliances and heating systems have not been tested and therefore no warranties can be given as to their good working order.