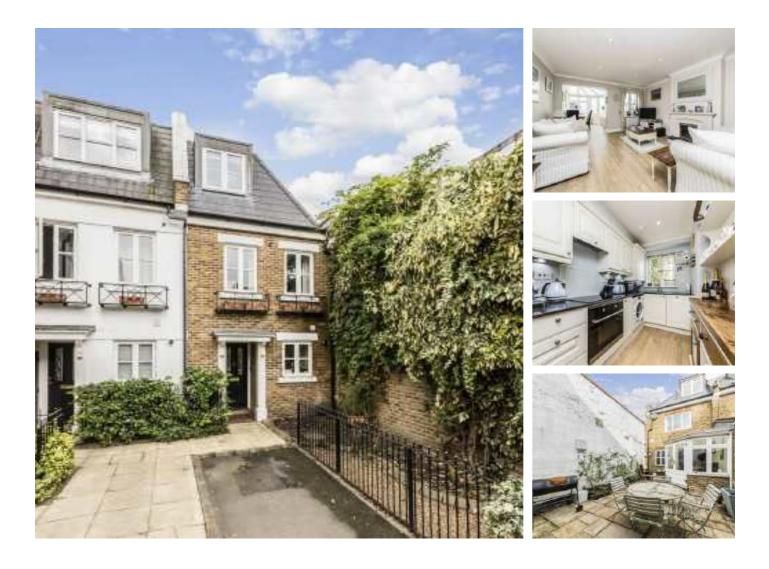

## Rush Hill Mews, SW11 £975,000

This rarely available freehold house is located within a gated mews set just off Rush Hill Road. Accommodation includes a large reception room, separate modern kitchen, three double bedrooms and three bathrooms (inc ensuite). The property further benefits from being sold chain free, has a private garden and a off street parking.

Rush Hill Mews is a short stroll away from Clapham Common with Lavender Hill & Northcote Road on your doorstep. Clapham Junction, Queenstown Road & Clapham Common Underground stations are within easy reach.

#### Features

Three Double Bedrooms Three Bathrooms Private Garden Off Street Parking Gated Mews Chain Free