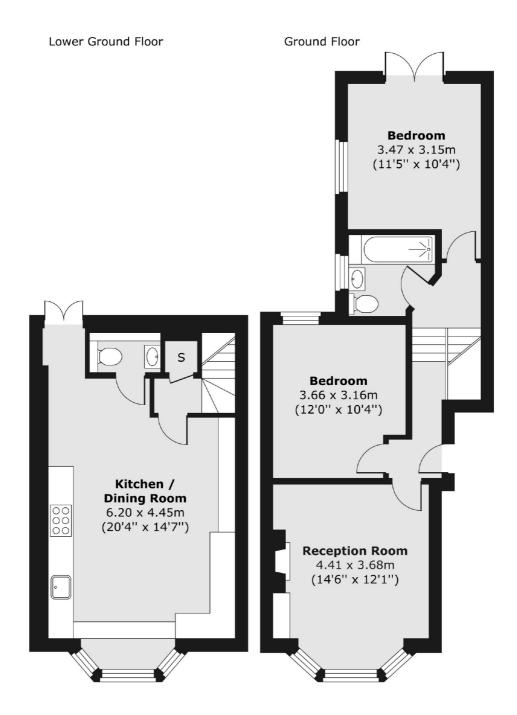

## Kathleen Road, SW11

A recently refurbished two/three double bedroom, split level Victorian flat. It has a large reception room that could be used as a double bedroom, two further double bedrooms, spacious eat-in kitchen/living space, family bathroom, separate WC and a private West facing garden. The property also benefits from a share of the freehold and is being sold chain free.

As you enter the property you have a large reception room to the left with high ceilings, multiple comfortable seating areas and feature fireplace. As you head through the hallway you have a double bedroom to the left followed by a family bathroom and a further double bedroom towards the rear which has access through to the West facing garden. Downstairs you have a spacious eat-in kitchen that could double up as an open plan reception/kitchen if needs be. There is also a separate WC on this level and access out to the garden making this a great space for entertaining and relaxing alike.

## Kathleen Road, London, SW11

Total area (approx.) 82.89 sq. m (892 sq. ft)

Northcote Road 93 St. John's Road London SW11 1QY Sales 020 7483 6333 Energy Rating: D. We aim to make our particulars both accurate and reliable. However they are not guaranteed; nor do they form part of an offer or contract. If you require clarification on any points then please contact us, especially if you're traveling some distance to view. Please note that appliances and heating systems have not been tested and therefore no warranties can be given as to their good working order.