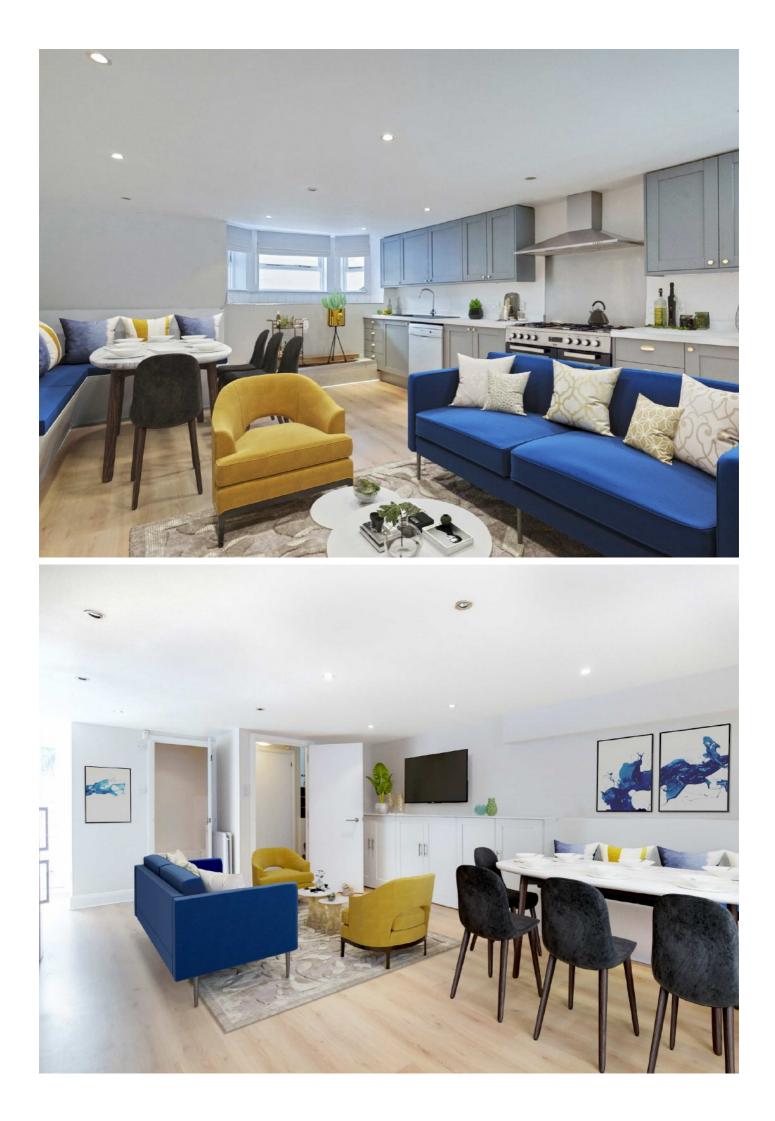

As you enter the property you have a large reception room to the left with high ceilings, multiple comfortable seating areas and feature fireplace. As you head through the hallway you have a double bedroom to the left followed by a family bathroom and a further double bedroom towards the rear which has access through to the West facing garden. Downstairs you have a spacious eat-in kitchen that could double up as an open plan reception/kitchen if needs be. There is also a separate WC on this level and access out to the garden making this a great space for entertaining and relaxing alike.