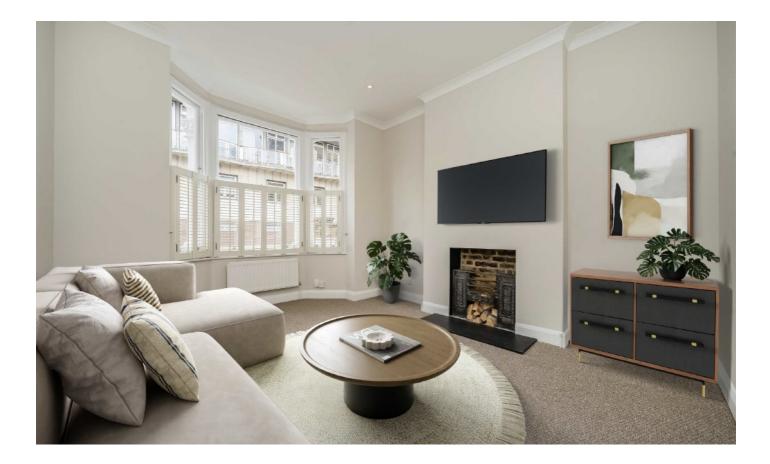

As you enter the property you have a large reception room to the left with high ceilings, multiple comfortable seating areas and feature fireplace. As you head through the hallway you have a double bedroom to the left followed by a family bathroom and a further double bedroom towards the rear which has access through to the West facing garden. Downstairs you have a spacious eat-in kitchen that could double up as an open plan reception/kitchen if needs be. There is also a separate WC on this level and access out to the garden making this a great space for entertaining and relaxing alike.