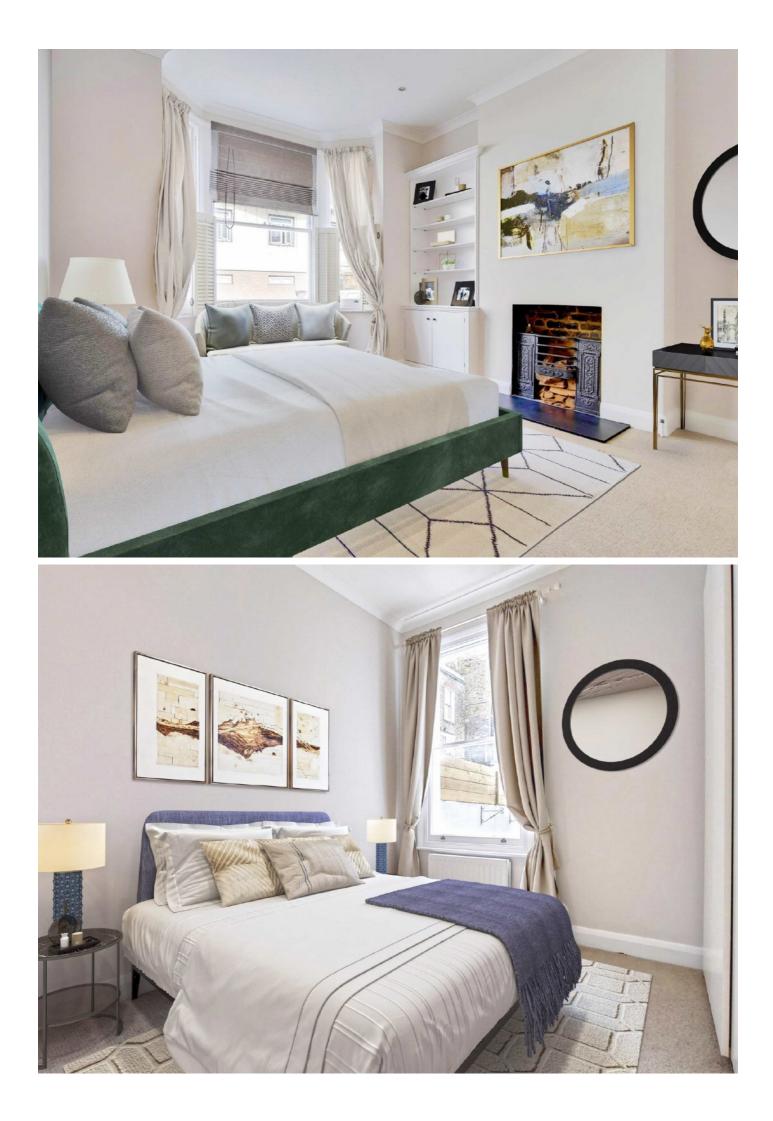

As you enter the property you have a large reception room to the left with high ceilings, multiple comfortable seating areas and feature fireplace. As you head through the hallway you have a double bedroom to the left followed by a family bathroom and a further double bedroom towards the rear which has access through to the West facing garden. Downstairs you have a spacious eat-in kitchen that could double up as an open plan reception/kitchen if needs be. There is also a separate WC on this level and access out to the garden making this a great space for entertaining and relaxing alike.