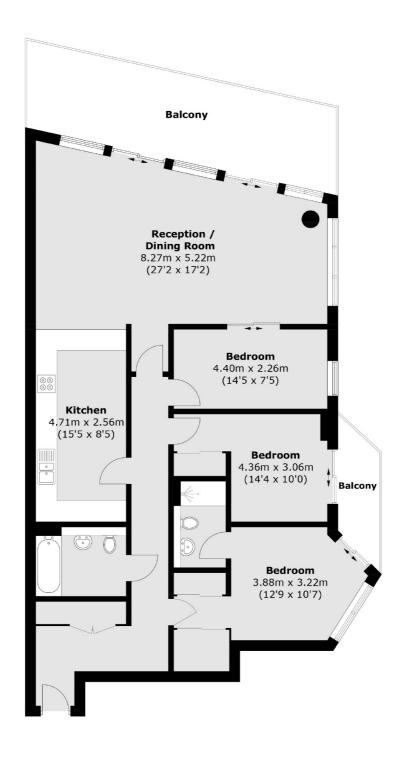

## Juniper Drive, SW18

An impressive three double bedroom lateral apartment situated within the sought-after Kingfisher House in the Battersea Reach development. Comprising a large open plan reception room/kitchen/dining room, three double bedrooms, two bathrooms & two balconies both overlooking the River Thames. The property benefits further from a 24 hour concierge, on site gym and underground parking.

There are three double bedrooms, the Principle bedroom has an en suite bathroom and built in storage. There is a fantastic oversized living area perfect for entertaining. The modern kitchen has plenty of worktop space and storage and includes a range of fitted appliances with breakfast bar overlooking the dining area.

There are two balconies, one off the reception room and the other accessible through the Principle bedroom and secondary bedroom with stunning views of London and the Thames. Access to the flat couldn't be easier with underground parking and lift access straight into the communal hallway.

## Juniper Drive, London, SW18

Total area (approx.): 118.7 sq. m (1,277.7 sq. ft) Balcony : 25.8 sq. m (277.7 sq. ft)

Northcote Road

020 7483 6333

London

Sales

SW111QY

93 St. John's Road