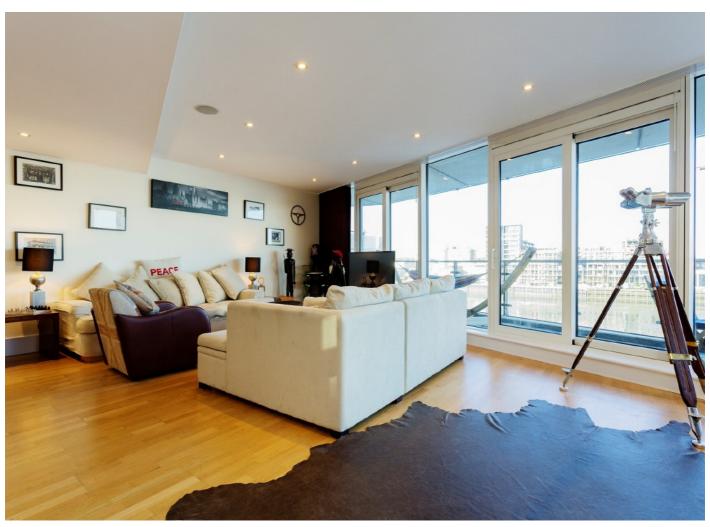

There are three double bedrooms, the Principle bedroom has an en suite bathroom and built in storage. There is a fantastic oversized living area perfect for entertaining. The modern kitchen has plenty of worktop space and storage and includes a range of fitted appliances with breakfast bar overlooking the dining area.

There are two balconies, one off the reception room and the other accessible through the Principle bedroom and secondary bedroom with stunning views of London and the Thames. Access to the flat couldn't be easier with underground parking and lift access straight into the communal hallway.