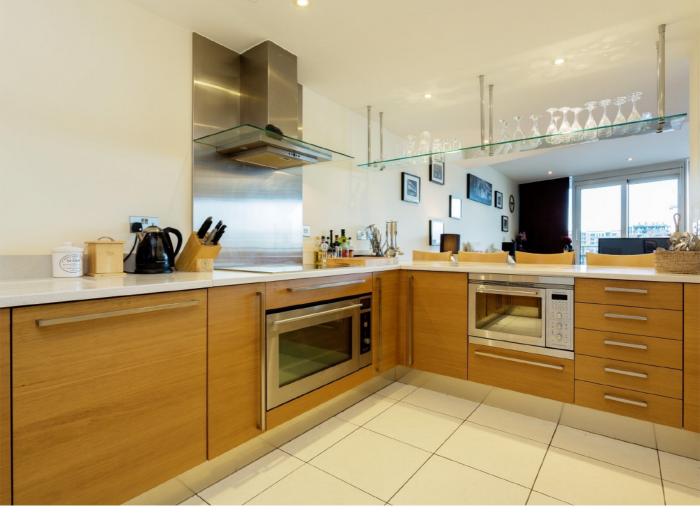

There are three double bedrooms, the Principle bedroom has an en suite bathroom and built in storage. There is a fantastic oversized living area perfect for entertaining. The modern kitchen has plenty of worktop space and storage and includes a range of fitted appliances with breakfast bar overlooking the dining area.