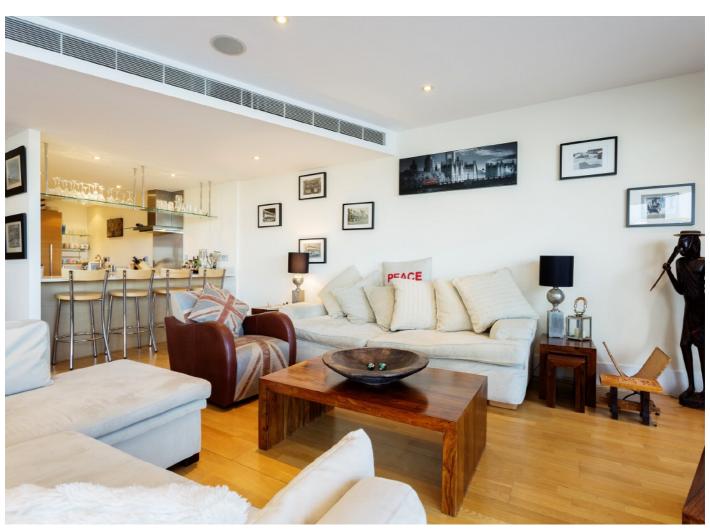

## Juniper Drive, SW18

An impressive three double bedroom lateral apartment situated within the sought-after Kingfisher House in the Battersea Reach development. Comprising a large open plan reception room/kitchen/dining room, three double bedrooms, two bathrooms & two balconies both overlooking the River Thames. The property benefits further from a 24 hour concierge, on site gym and underground parking.

There are three double bedrooms, the Principle bedroom has an en suite bathroom and built in storage. There is a fantastic oversized living area perfect for entertaining. The modern kitchen has plenty of worktop space and storage and includes a range of fitted appliances with breakfast bar overlooking the dining area.