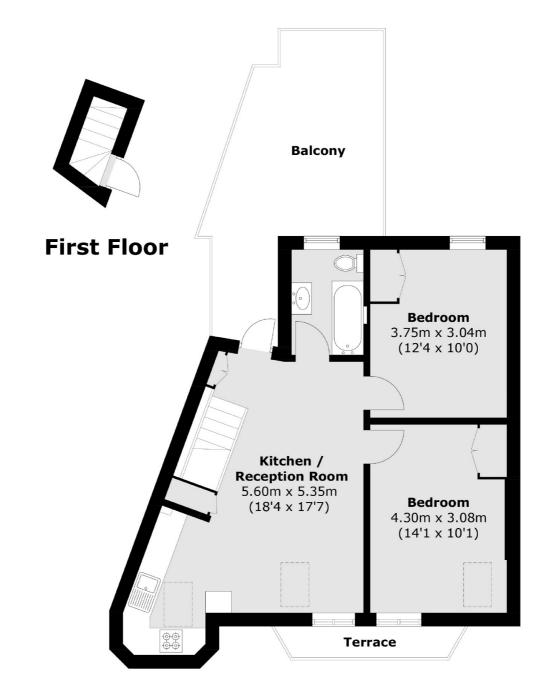

## Mysore Road, London, SW11

## **Second Floor**

Total area (approx.): 57.5 sq. m (618.8 sq. ft) Balcony / Terrace: 21.2 sq. m (228.1 sq. ft)

020 7483 6333

Northcote Road