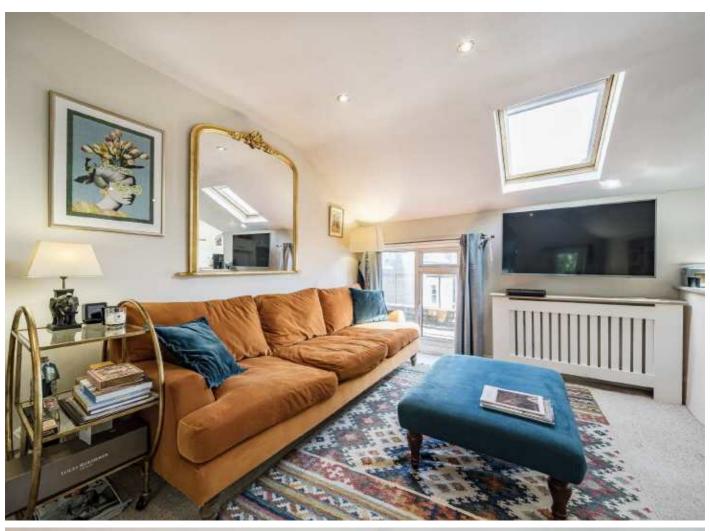

As you head into the property you are greeted with a spacious, bright and airy open plan reception room with plenty of space for multiple comfortable seating areas and dining. The modern kitchen is well located and has integrated appliances. The large West facing roof terrace can be found towards the rear of the property making this entire floor a great space for entertaining and relaxing alike. There are two well proportioned double bedrooms with bespoke built in storage and a family bathroom completes the accommodation.