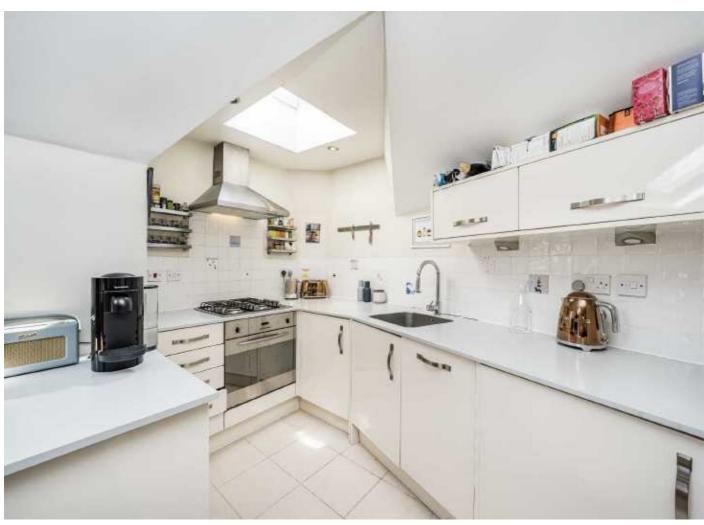

As you head into the property you are greeted with a spacious, bright and airy open plan reception room with plenty of space for multiple comfortable seating areas and dining. The modern kitchen is well located and has integrated appliances. The large West facing roof terrace can be found towards the rear of the property making this entire floor a great space for entertaining and relaxing alike. There are two well proportioned double bedrooms with bespoke built in storage and a family bathroom completes the accommodation.