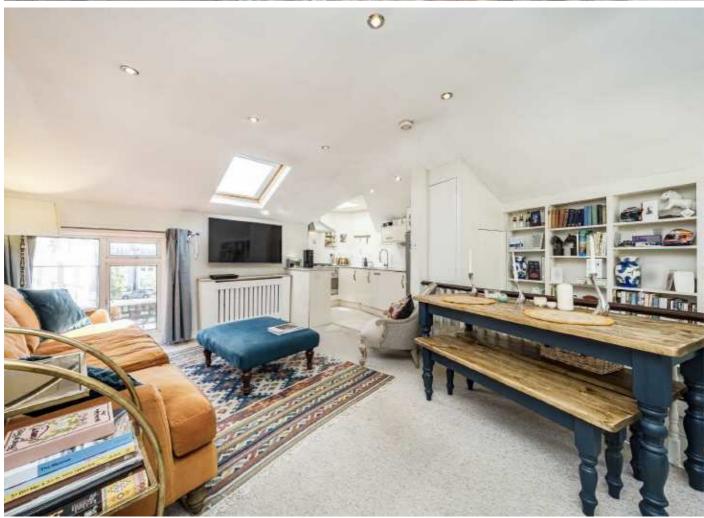

As you head into the property you are greeted with a spacious, bright and airy open plan reception room with plenty of space for multiple comfortable seating areas and dining. The modern kitchen is well located and has integrated appliances. The large West facing roof terrace can be found towards the rear of the property making this entire floor a great space for entertaining and relaxing alike. There are two well proportioned double bedrooms with bespoke built in storage and a family bathroom completes the accommodation.