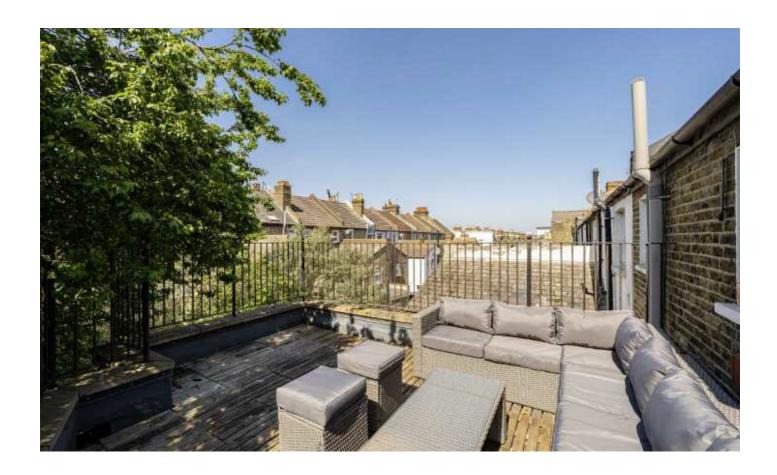

## **Mysore Road, SW11**

A beautiful top floor period conversion located on the sought after Mysore Road. Arranged to include a large open plan reception/kitchen/dining, two even sized double bedrooms & family bathroom. The property benefits further from a spacious, private West facing roof terrace as well as owning a share of the freehold.

As you head into the property you are greeted with a spacious, bright and airy open plan reception room with plenty of space for multiple comfortable seating areas and dining. The modern kitchen is well located and has integrated appliances. The large West facing roof terrace can be found towards the rear of the property making this entire floor a great space for entertaining and relaxing alike. There are two well proportioned double bedrooms with bespoke built in storage and a family bathroom completes the accommodation.

## **Second Floor**

Total area (approx.): 57.5 sq. m (618.8 sq. ft) Balcony / Terrace: 21.2 sq. m (228.1 sq. ft)

020 7483 6333

Northcote Road