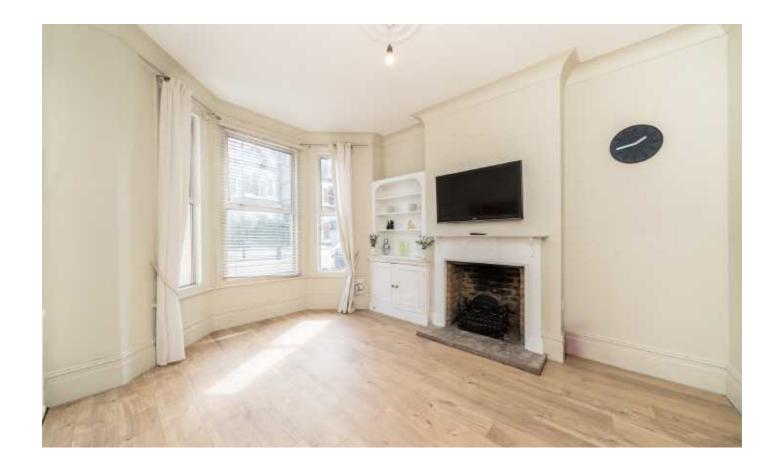

As you enter through the front door you have a spacious reception room on the left hand side with high ceilings and a feature fireplace. The modern kitchen benefits from a well proportioned breakfast bar with integrated appliances. The low maintenance, west facing garden is accessible through both the kitchen and living area at the rear of the property for the perfect inside to outside entertaining space. Upstairs you have the Principal bedroom with an en-suite bathroom. A further two double bedrooms and family bathroom are on this floor alongside an additional WC. Upstairs into the loft conversion you have another three bedrooms and family bathroom.