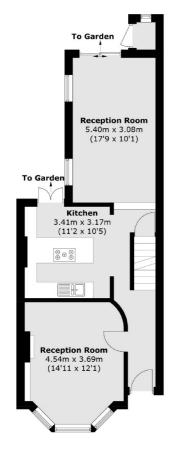

As you enter through the front door you have a spacious reception room on the left hand side with high ceilings and a feature fireplace. The modern kitchen benefits from a well proportioned breakfast bar with integrated appliances. The low maintenance, west facing garden is accessible through both the kitchen and living area at the rear of the property for the perfect inside to outside entertaining space. Upstairs you have the Principal bedroom with an en-suite bathroom. A further two double bedrooms and family bathroom are on this floor alongside an additional WC. Upstairs into the loft conversion you have another three bedrooms and family bathroom.

## Elspeth Road, London, SW11

**Ground Floor** 

**First Floor** 

**Second Floor** 

## Cellar

Total area (approx.): 162.6 sq. m (1750.1 sq. ft) External Cupboard (approx.): 0.8 sq. m (8.6 sq. ft) (Including Cellar / Excluding Eaves)

020 7483 6333