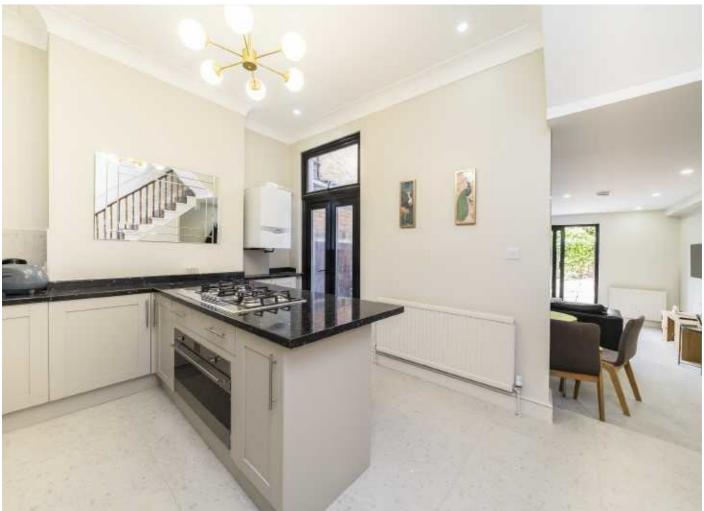

As you enter through the front door you have a spacious reception room on the left hand side with high ceilings and a feature fireplace. The modern kitchen benefits from a well proportioned breakfast bar with integrated appliances. The low maintenance, west facing garden is accessible through both the kitchen and living area at the rear of the property for the perfect inside to outside entertaining space. Upstairs you have the Principal bedroom with an en-suite bathroom. A further two double bedrooms and family bathroom are on this floor alongside an additional WC. Upstairs into the loft conversion you have another three bedrooms and family bathroom.