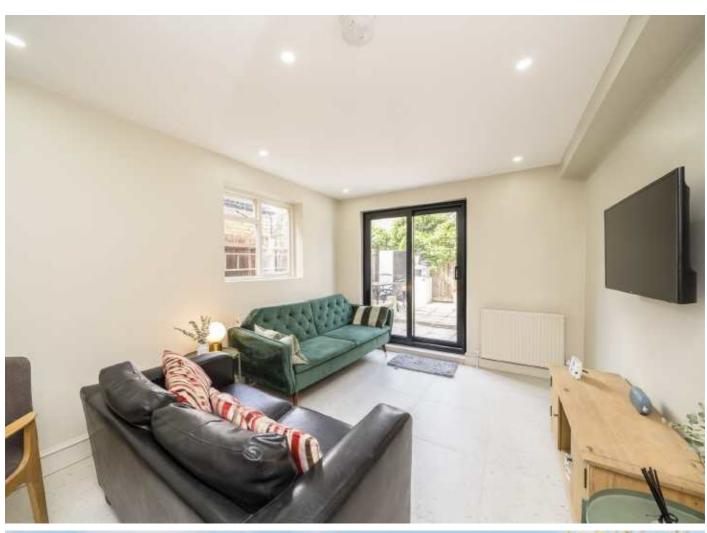

As you enter through the front door you have a spacious reception room on the left hand side with high ceilings and a feature fireplace. The modern kitchen benefits from a well proportioned breakfast bar with integrated appliances. The low maintenance, west facing garden is accessible through both the kitchen and living area at the rear of the property for the perfect inside to outside entertaining space. Upstairs you have the Principal bedroom with an en-suite bathroom. A further two double bedrooms and family bathroom are on this floor alongside an additional WC. Upstairs into the loft conversion you have another three bedrooms and family bathroom.