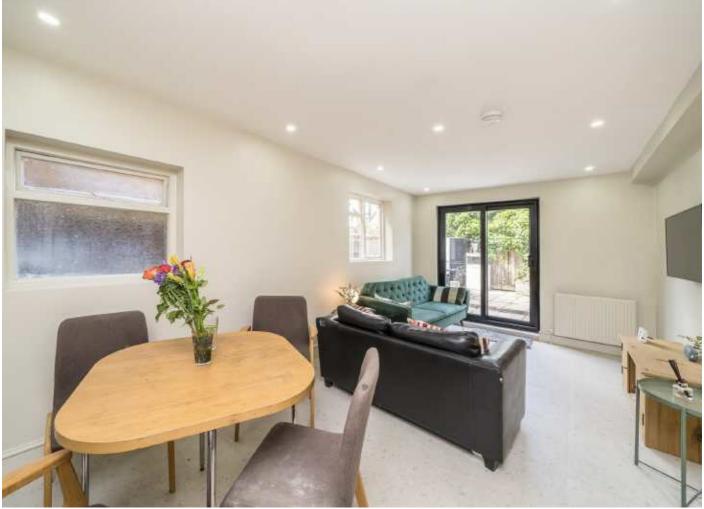

As you enter through the front door you have a spacious reception room on the left hand side with high ceilings and a feature fireplace. The modern kitchen benefits from a well proportioned breakfast bar with integrated appliances. The low maintenance, west facing garden is accessible through both the kitchen and living area at the rear of the property for the perfect inside to outside entertaining space. Upstairs you have the Principal bedroom with an en-suite bathroom. A further two double bedrooms and family bathroom are on this floor alongside an additional WC. Upstairs into the loft conversion you have another three bedrooms and family bathroom.