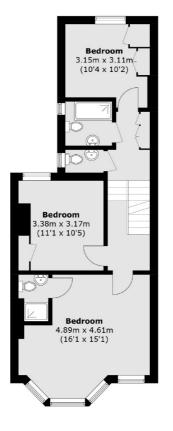

As you enter through the front door you have a spacious reception room on the left hand side with high ceilings and a feature fireplace. The modern kitchen benefits from a well proportioned breakfast bar with integrated appliances. The low maintenance, west facing garden is accessible through both the kitchen and living area at the rear of the property for the perfect inside to outside entertaining space. Upstairs you have the Principal bedroom with an en-suite bathroom. A further two double bedrooms and family bathroom are on this floor alongside an additional WC. Upstairs into the loft conversion you have another three bedrooms and family bathroom.

## Elspeth Road, London, SW11

**Ground Floor** 

**First Floor** 

**Second Floor** 

## Cellar

Total area (approx.): 162.6 sq. m (1750.1 sq. ft) External Cupboard (approx.): 0.8 sq. m (8.6 sq. ft) (Including Cellar / Excluding Eaves)

020 7483 6333