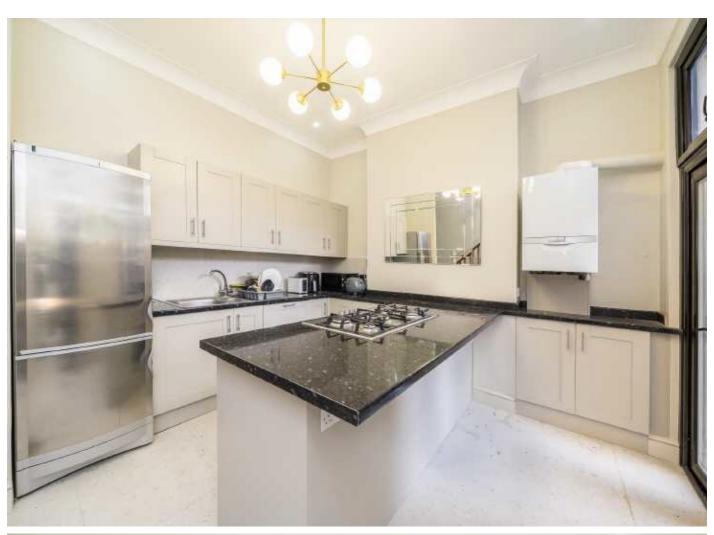

As you enter through the front door you have a spacious reception room on the left hand side with high ceilings and a feature fireplace. The modern kitchen benefits from a well proportioned breakfast bar with integrated appliances. The low maintenance, west facing garden is accessible through both the kitchen and living area at the rear of the property for the perfect inside to outside entertaining space. Upstairs you have the Principal bedroom with an en-suite bathroom. A further two double bedrooms and family bathroom are on this floor alongside an additional WC. Upstairs into the loft conversion you have another three bedrooms and family bathroom.