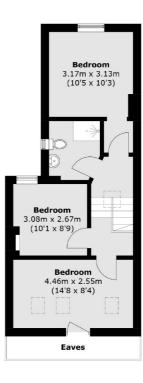

As you enter through the front door you have a spacious reception room on the left hand side with high ceilings and a feature fireplace. The modern kitchen benefits from a well proportioned breakfast bar with integrated appliances. The low maintenance, west facing garden is accessible through both the kitchen and living area at the rear of the property for the perfect inside to outside entertaining space. Upstairs you have the Principal bedroom with an en-suite bathroom. A further two double bedrooms and family bathroom are on this floor alongside an additional WC. Upstairs into the loft conversion you have another three bedrooms and family bathroom.

## Elspeth Road, London, SW11

**Ground Floor** 

**First Floor** 

**Second Floor** 

## Cellar

Total area (approx.): 162.6 sq. m (1750.1 sq. ft) External Cupboard (approx.): 0.8 sq. m (8.6 sq. ft) (Including Cellar / Excluding Eaves)

020 7483 6333