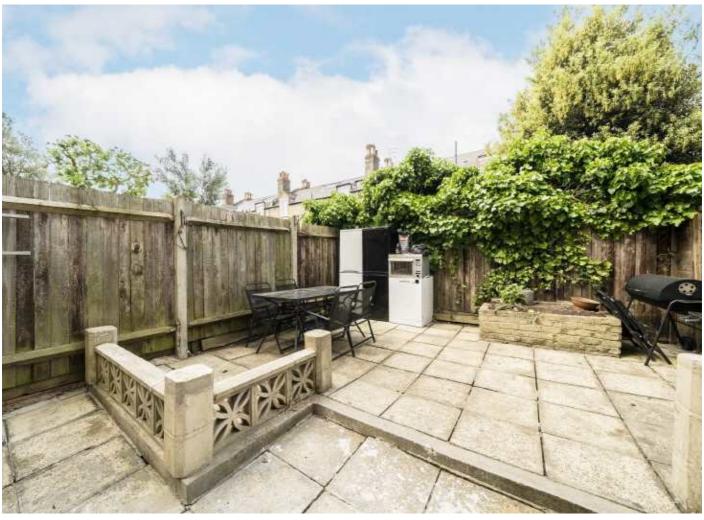

As you enter through the front door you have a spacious reception room on the left hand side with high ceilings and a feature fireplace. The modern kitchen benefits from a well proportioned breakfast bar with integrated appliances. The low maintenance, west facing garden is accessible through both the kitchen and living area at the rear of the property for the perfect inside to outside entertaining space. Upstairs you have the Principal bedroom with an en-suite bathroom. A further two double bedrooms and family bathroom are on this floor alongside an additional WC. Upstairs into the loft conversion you have another three bedrooms and family bathroom.