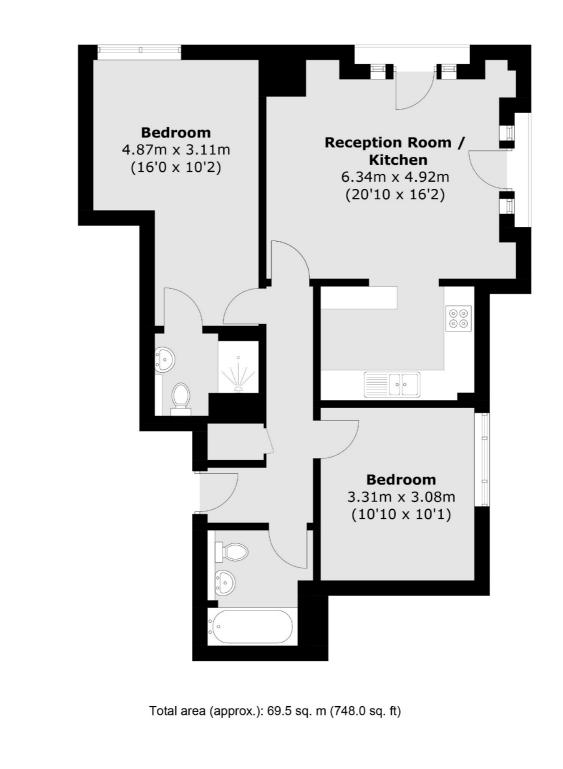

## **Coral Row, SW11** £550,000

An impressive two double bedroom lateral apartment situated within the sought-after Trade Tower. Comprising an exceptionally large reception room, adjoining modern kitchen and two bathrooms. The property further benefits from bespoke built in storage in both bedrooms, 24 hour concierge and allocated off street parking.

### Features

Large Reception Room Modern Kitchen Two Double Bedrooms Two Bathrooms Allocated Off Street Parking 24 Hour Concierge