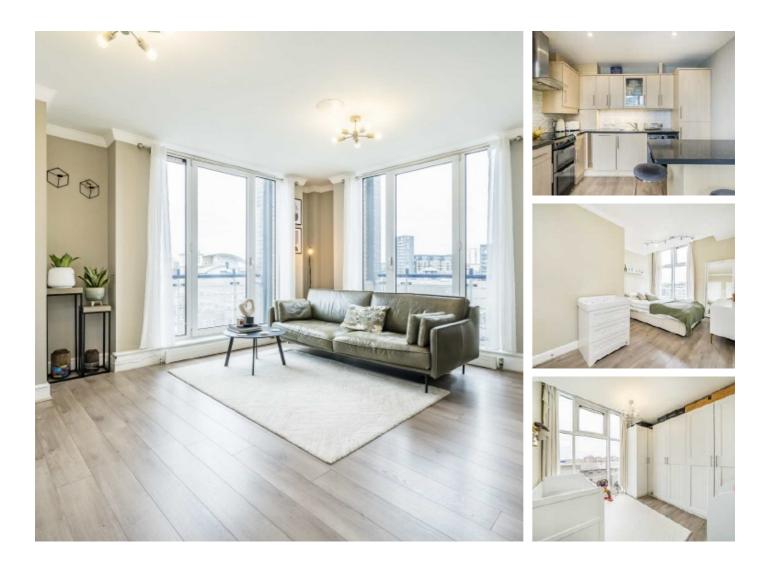

## **Coral Row, SW11** £550,000

An impressive two double bedroom lateral apartment situated within the sought-after Trade Tower. Comprising an exceptionally large reception room, adjoining modern kitchen and two bathrooms. The property further benefits from bespoke built in storage in both bedrooms, 24 hour concierge and allocated off street parking.

### Features

Large Reception Room Modern Kitchen Two Double Bedrooms Two Bathrooms Allocated Off Street Parking 24 Hour Concierge