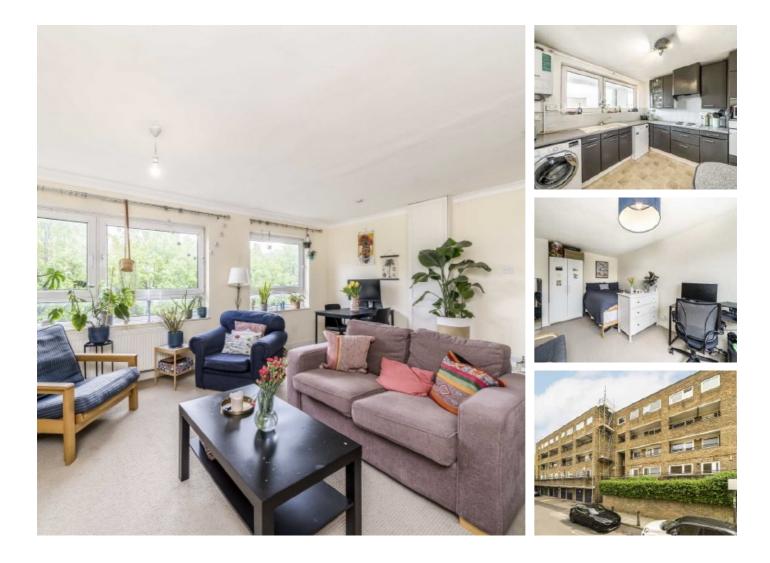

## East Hill, SW18 £450,000

An almost 1000 sq ft three bedroom duplex apartment with a spacious reception, separate eat in kitchen and balcony located off the vibrant St Johns Hill.

The flat is located were St Johns Hill meets East Hill so ideal for easy access to Wandsworth Town station, albeit Clapham Junction is not far either.

#### Features

Almost 1000 sq ft 17ft Reception Room Separate Kitchen Three Bedrooms Bathroom & WC No Chain