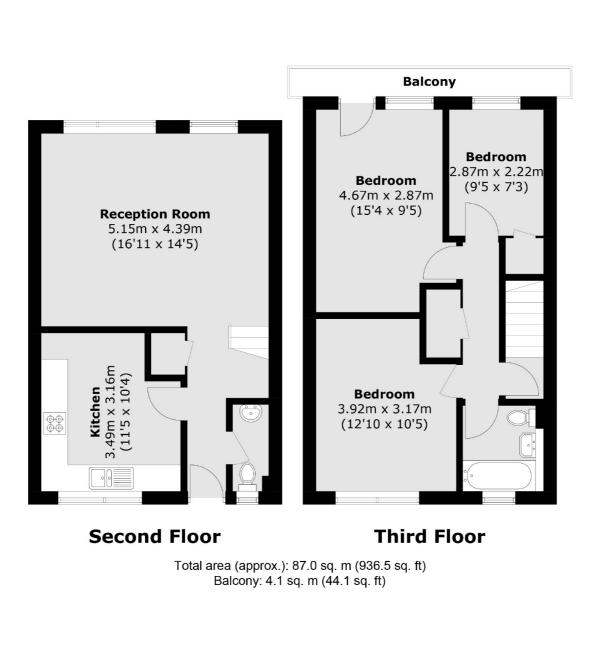

## East Hill, SW18 £450,000

An almost 1000 sq ft three bedroom duplex apartment with a spacious reception, separate eat in kitchen and balcony located off the vibrant St Johns Hill.

The flat is located were St Johns Hill meets East Hill so ideal for easy access to Wandsworth Town station, albeit Clapham Junction is not far either.

#### Features

Almost 1000 sq ft 17ft Reception Room Separate Kitchen Three Bedrooms Bathroom & WC No Chain