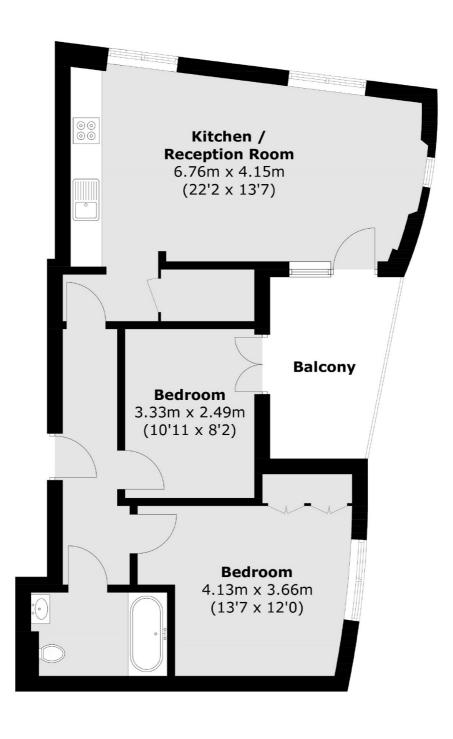

## Falcon Road, SW11 £600,000

An impressive two double bedroom lateral apartment situated on Falcon Road. Comprising an exceptionally large open plan reception room, modern kitchen & dining area, family bathroom and private balcony. The property further benefits from underfloor heating, communal terrace & bike storage.

## **Features**

Open Plan Reception/Kitchen Two Double Bedrooms Private Balcony Family Bathroom Communal Terrace Bike Storage

## Falcon Road, London, SW11

Total area (approx.): 60.7 sq. m (653.4 sq. ft) Balcony: 7.6 sq. m (81.8 sq. ft)

Northcote Road

020 7483 6333

London

Sales

SW111QY

93 St. John's Road