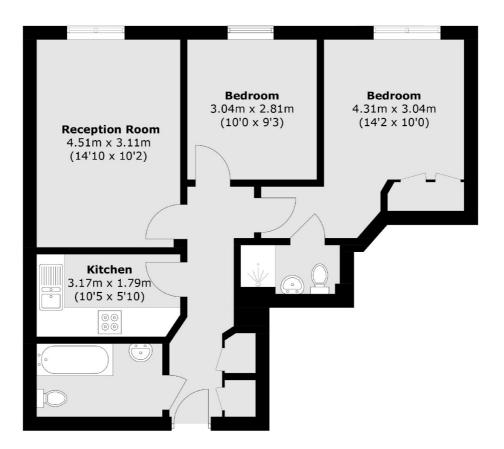

### Lavender Hill, London, SW11

Total area (approx.): 59.4 sq. m (639.4 sq. ft)

Northcote Road 93 St. John's Road London SW11 1QY Sales 020 7483 6333 Energy Rating: . We aim to make our particulars both accurate and reliable. However they are not guaranteed; nor do they form part of an offer or contract. If you require clarification on any points then please contact us, especially if you're traveling some distance to view. Please note that appliances and heating systems have not been tested and therefore no warranties can be given as to their good working order.