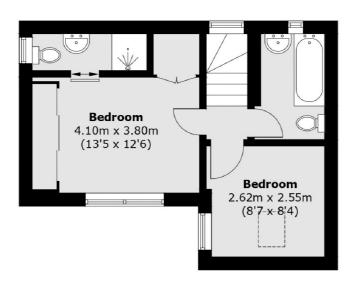

s**









## Pembrook Mews, SW11 £675,000

A stunning freehold mews house within the popular Pembrook Mews. The property comprises of a bright & airy reception room with adjoining modern kitchen, two double bedrooms & two bathrooms (inc en-suite). The property further benefits from communal outside space, off street parking and is being sold chain free.

Pembrook Mews is a quiet residential mews located between St. John's Hill Grove & Cologne Road. It's a short stroll away from Clapham Junction and both Clapham and Wandsworth Commons. The vast array of local amenities located on St. John's Hill and Northcote Road are also nearby.

#### **Features**

Freehold Mews House Private Front Door Two Double Bedrooms Off Street Parking Chain Free Superb Location

### Pembrook Mews, London, SW11



First Floor



#### **Ground Floor**

Northcote Road

020 7483 6333

London

Sales

SW111QY

93 St. John's Road

Total area (approx.): 48.5 sq. m (522.0 sq. ft)