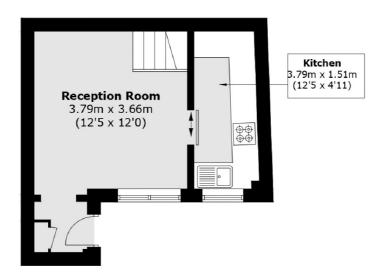

#### **Ground Floor**

Northcote Road

020 7483 6333

London

Sales

SW111QY

93 St. John's Road

Total area (approx.): 48.5 sq. m (522.0 sq. ft)