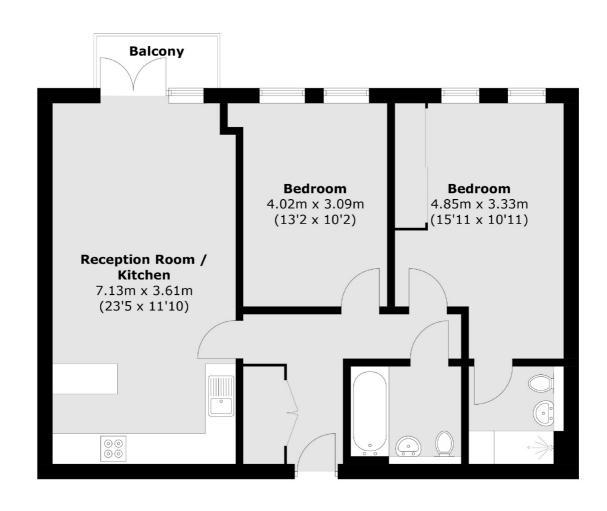

## Lurline Gardens, SW11 £700,000

A modern two double bedroom apartment in the sought after Drapers Court development on Lurline Gardens. The property comprises of a large open plan reception/kitchen, two double bedrooms, two bathrooms (Inc ensuite) & private balcony. The property benefits further from a concierge, communal roof terraces, communal gardens, external storage space & is being sold chain free.

## Lurline Gardens, London, SW11

Total area (approx.): 72.3 sq. m (778.2 sq. ft) Balcony: 2.5 sq.m (26.9 sq.ft)

Northcote Road

020 7483 6333

London

Sales

SW111QY

93 St. John's Road