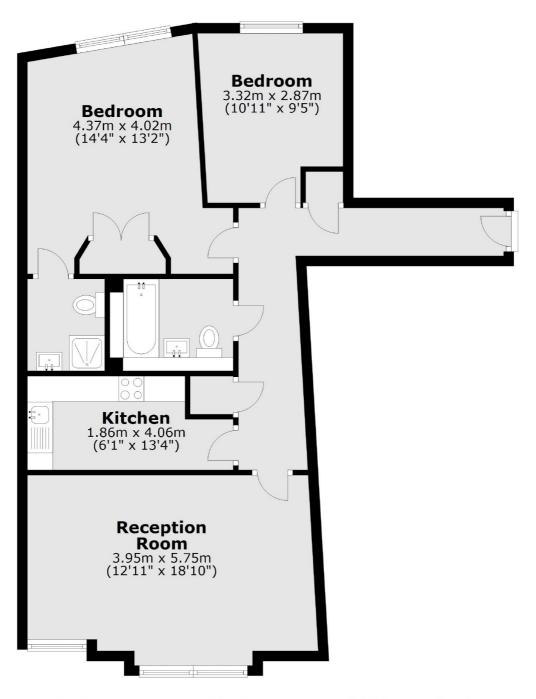

### Lavender Hill, London, SW11

**First Floor** 

Total area: approx. 72.8 sq. metres (783.2 sq. feet)

Northcote Road 93 St. John's Road London SW11 1QY Sales 020 7483 6333 Energy Rating: B. We aim to make our particulars both accurate and reliable. However they are not guaranteed; nor do they form part of an offer or contract. If you require clarification on any points then please contact us, especially if you're traveling some distance to view. Please note that appliances and heating systems have not been tested and therefore no warranties can be given as to their good working order.