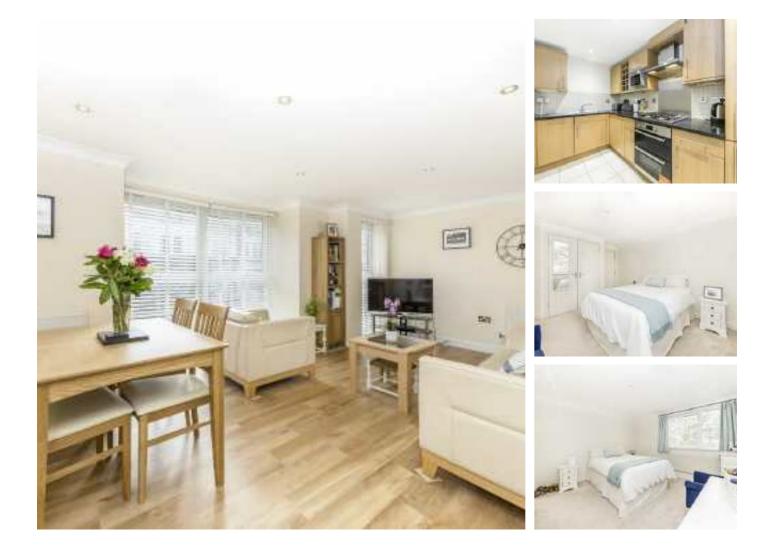

## **Lavender Hill, SW11** £550,000

A fantastic two double bedroom first floor apartment in a sought after development on Lavender Hill measuring over 783 Sq Ft. The property comprises of a large reception/dining room, separate modern kitchen with integrated appliances and two bathrooms including the principal en-suite.

### Features

Large Reception Room Two Double Bedrooms Two Bathrooms Measuring Over 783 Sq Ft Superb Location Chain Free