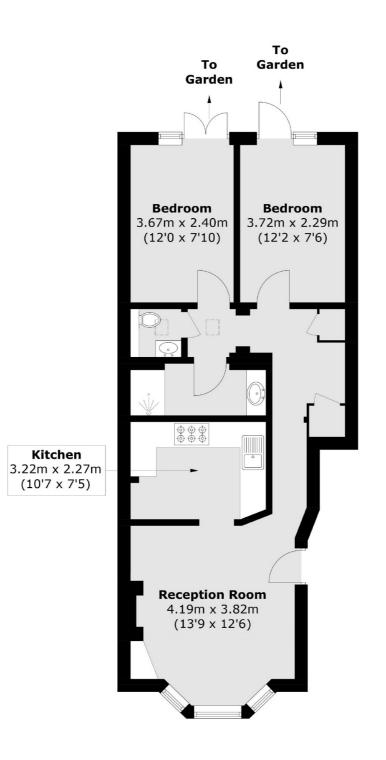

## Nansen Road, London, SW11

Total area (approx.): 57.6 sq. m (620.0 sq. ft)

Northcote Road 93 St. John's Road London SW11 1QY Sales 020 7483 6333 Energy Rating: D. We aim to make our particulars both accurate and reliable. However they are not guaranteed; nor do they form part of an offer or contract. If you require clarification on any points then please contact us, especially if you're traveling some distance to view. Please note that appliances and heating systems have not been tested and therefore no warranties can be given as to their good working order.