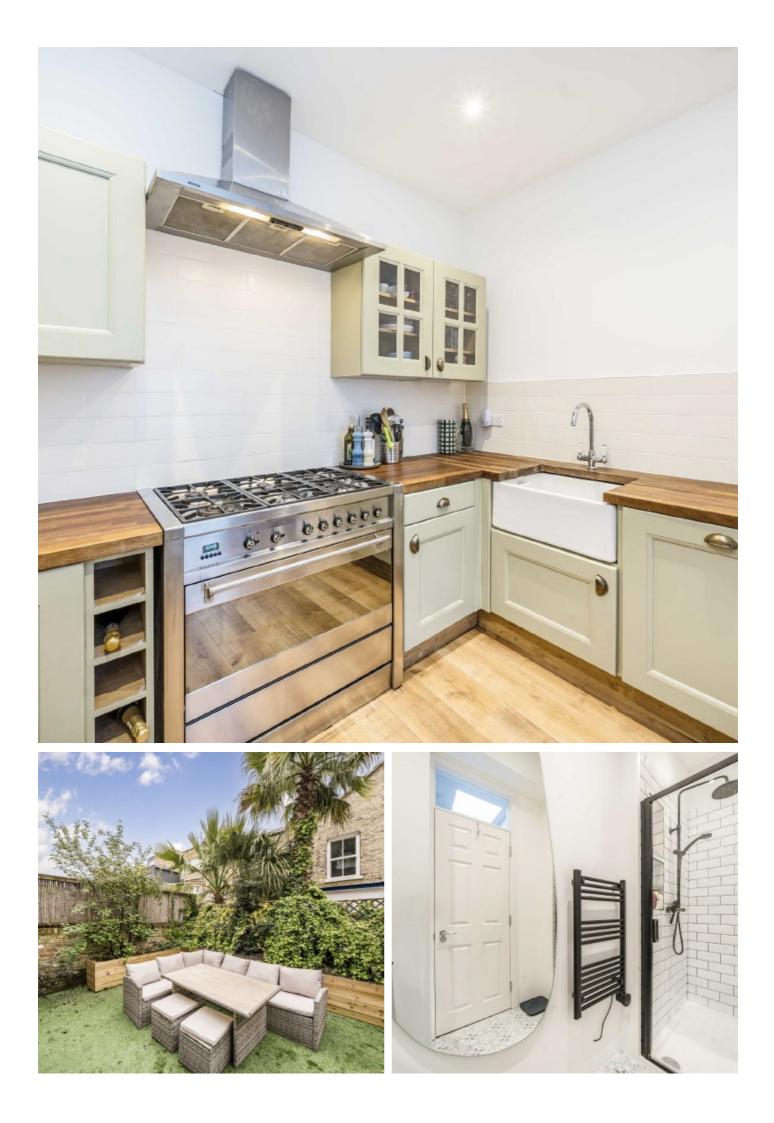

As you head through the front door you are greeted by a warm and welcoming reception room with high ceilings and multiple seating areas. The newly refurbished kitchen is nestled at the back of the reception room with plenty of space to dine making this a great area for entertaining and relaxing alike. The two well proportioned bedrooms are located at the rear, both leading onto the private, low maintenance garden. The modern bathroom is well located being opposite the bedrooms.