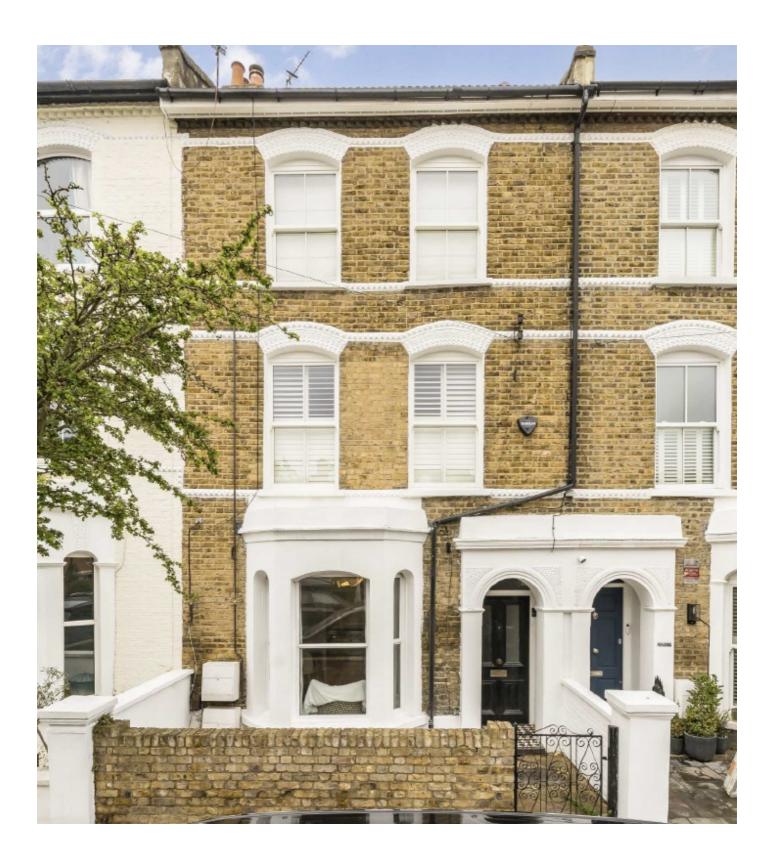

## Nansen Road, SW11

An exceptional and recently refurbished Victorian conversion presented in immaculate order throughout. Comprising a large open plan reception/kitchen, two double bedrooms, modern bathroom and private garden. The property also benefits from a share of the freehold.

As you head through the front door you are greeted by a warm and welcoming reception room with high ceilings and multiple seating areas. The newly refurbished kitchen is nestled at the back of the reception room with plenty of space to dine making this a great area for entertaining and relaxing alike. The two well proportioned bedrooms are located at the rear, both leading onto the private, low maintenance garden. The modern bathroom is well located being opposite the bedrooms.