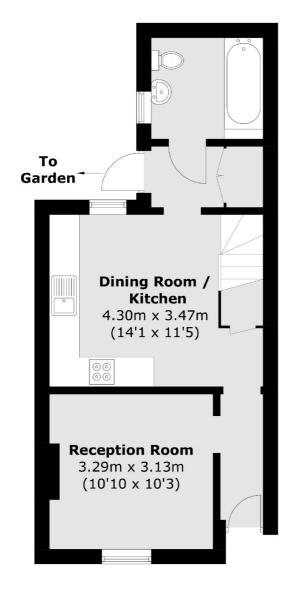

## Eversleigh Road, SW11 £725,000

A charming two double bedroom freehold Shaftesbury cottage. On the ground floor there is a bright and airy reception room, separate eat-in kitchen, family bathroom and to the rear a private garden. Upstairs there are two double bedrooms. The property benefits further from extension potential into the loft and the side return (STPP) and is being sold chain free.

## Eversleigh Road, London, SW11

**Ground Floor** 

Northcote Road

020 7483 6333

London

Sales

SW111QY

93 St. John's Road