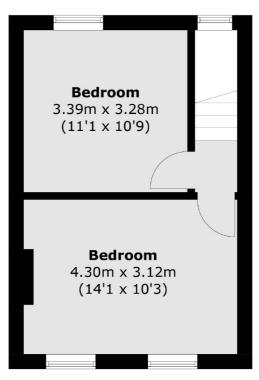

## Eversleigh Road, SW11 £725,000

A charming two double bedroom freehold Shaftesbury cottage. On the ground floor there is a bright and airy reception room, separate eat-in kitchen, family bathroom and to the rear a private garden. Upstairs there are two double bedrooms. The property benefits further from extension potential into the loft and the side return (STPP) and is being sold chain free.

**First Floor** 

Total area (approx.): 64.8 sq. m (697.5 sq. ft)