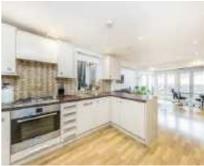

## Lavender Hill, SW11 £500,000

A spacious ground floor period conversion presented in excellent order throughout. Arranged to include an open plan reception room/kitchen with vast amounts of natural light which opens up to secluded South facing garden. Also comprising one double bedroom, modern bathroom & separate utility room in the cellar with large amounts of storage. The property is being sold chain free.

## **Features**

Open Plan Reception/Kitchen
One Double Bedroom
Modern Bathroom
Private South Facing Garden
Separate Utility Room
Chain Free