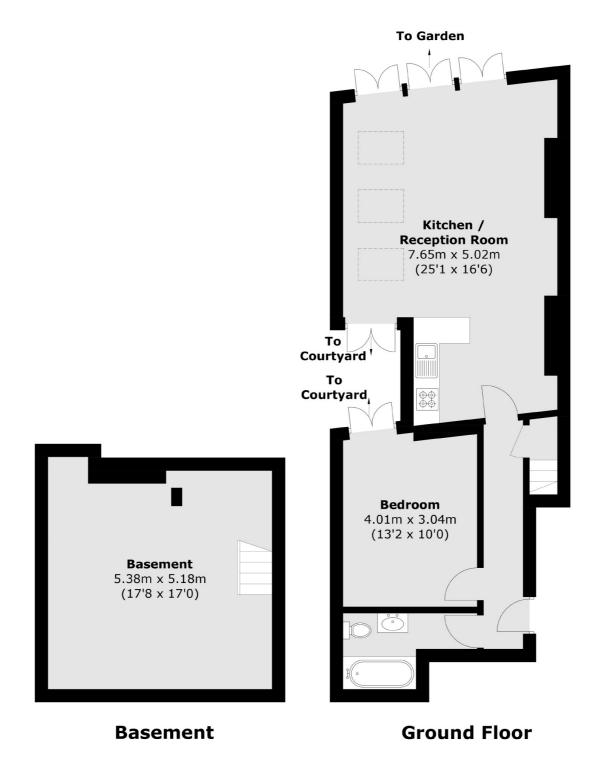

## Lavender Hill, SW11 £500,000

A spacious ground floor period conversion presented in excellent order throughout. Arranged to include an open plan reception room/kitchen with vast amounts of natural light which opens up to secluded South facing garden. Also comprising one double bedroom, modern bathroom & separate utility room in the cellar with large amounts of storage. The property is being sold chain free.

## Lavender Hill, London, SW11

Total area (approx.): 85.6 sq. m (921.3 sq. ft)

Northcote Road

020 7483 6333

London

Sales

SW111QY

93 St. John's Road