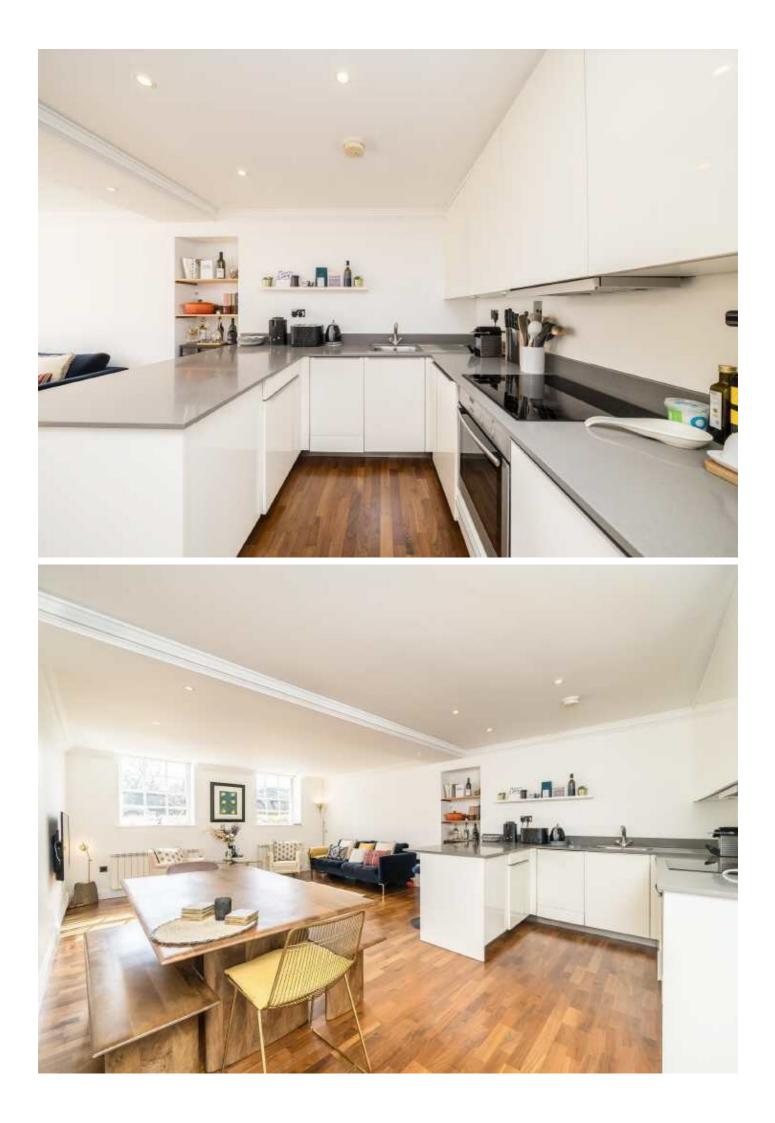

As you enter the property you have a wide and welcoming hallway and to the right of the hallway, a perfectly proportioned work from home space. To the left you have a double bedroom and family bathroom and the Principal bedroom with en-suite. Both bedrooms overlook the communal gardens. The open plan reception/kitchen/dining room is located towards the end of the hallway and has plenty of space for multiple comfortable seating areas, the kitchen comes with a well positioned breakfast bar and integrated appliances. This space is ideal for entertaining.