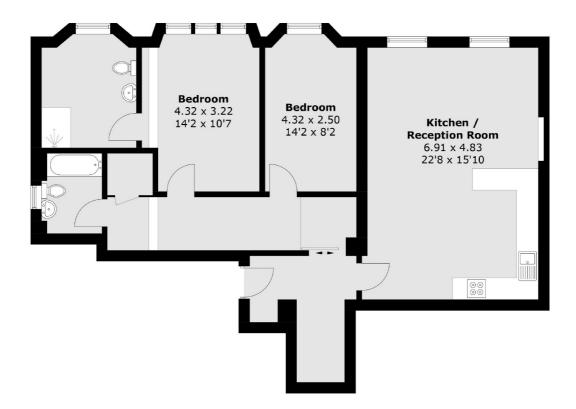

## Clapham Common North Side, London, SW4

Total area (approx.): 91.0 sq. m (979.5 sq. ft)

Northcote Road 93 St. John's Road London SW11 1QY Sales 020 7483 6333 Energy Rating: D. We aim to make our particulars both accurate and reliable. However they are not guaranteed; nor do they form part of an offer or contract. If you require clarification on any points then please contact us, especially if you're traveling some distance to view. Please note that appliances and heating systems have not been tested and therefore no warranties can be given as to their good working order.