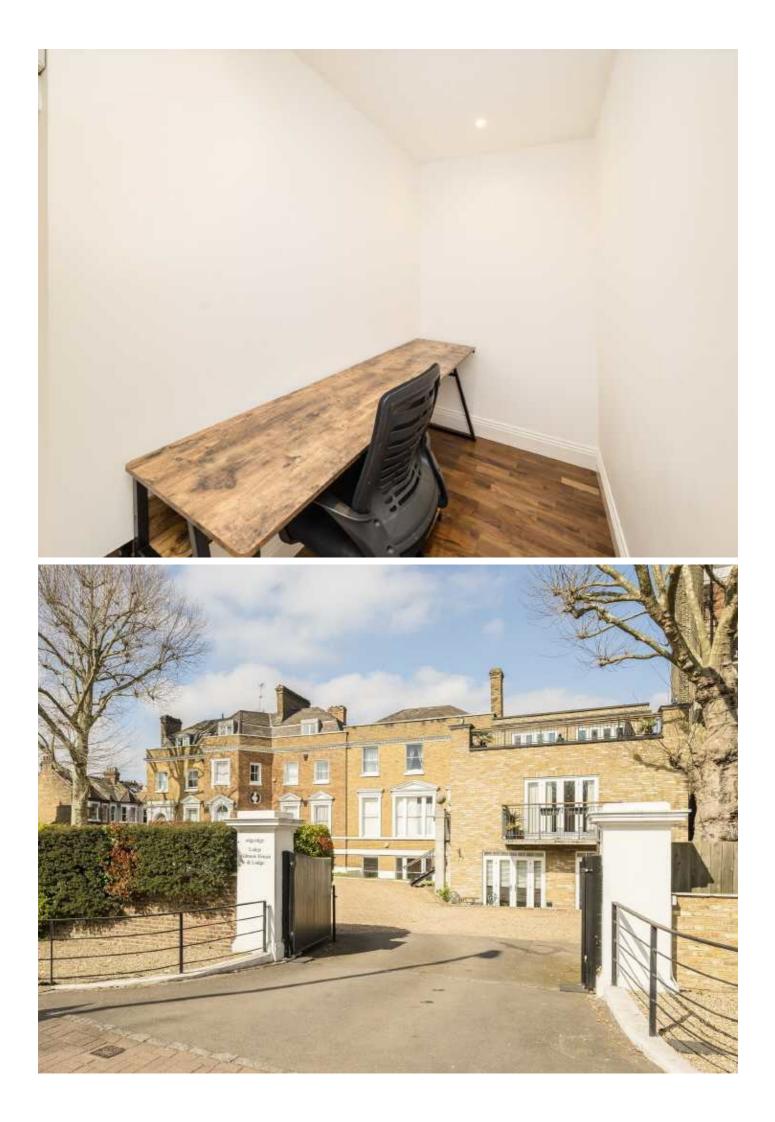

As you enter the property you have a wide and welcoming hallway and to the right of the hallway, a perfectly proportioned work from home space. To the left you have a double bedroom and family bathroom and the Principal bedroom with en-suite. Both bedrooms overlook the communal gardens. The open plan reception/kitchen/dining room is located towards the end of the hallway and has plenty of space for multiple comfortable seating areas, the kitchen comes with a well positioned breakfast bar and integrated appliances. This space is ideal for entertaining.