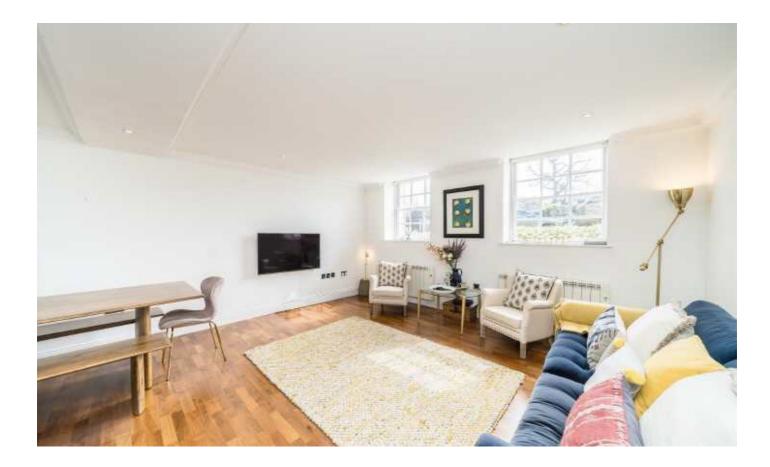

As you enter the property you have a wide and welcoming hallway and to the right of the hallway, a perfectly proportioned work from home space. To the left you have a double bedroom and family bathroom and the Principal bedroom with en-suite. Both bedrooms overlook the communal gardens. The open plan reception/kitchen/dining room is located towards the end of the hallway and has plenty of space for multiple comfortable seating areas, the kitchen comes with a well positioned breakfast bar and integrated appliances. This space is ideal for entertaining.