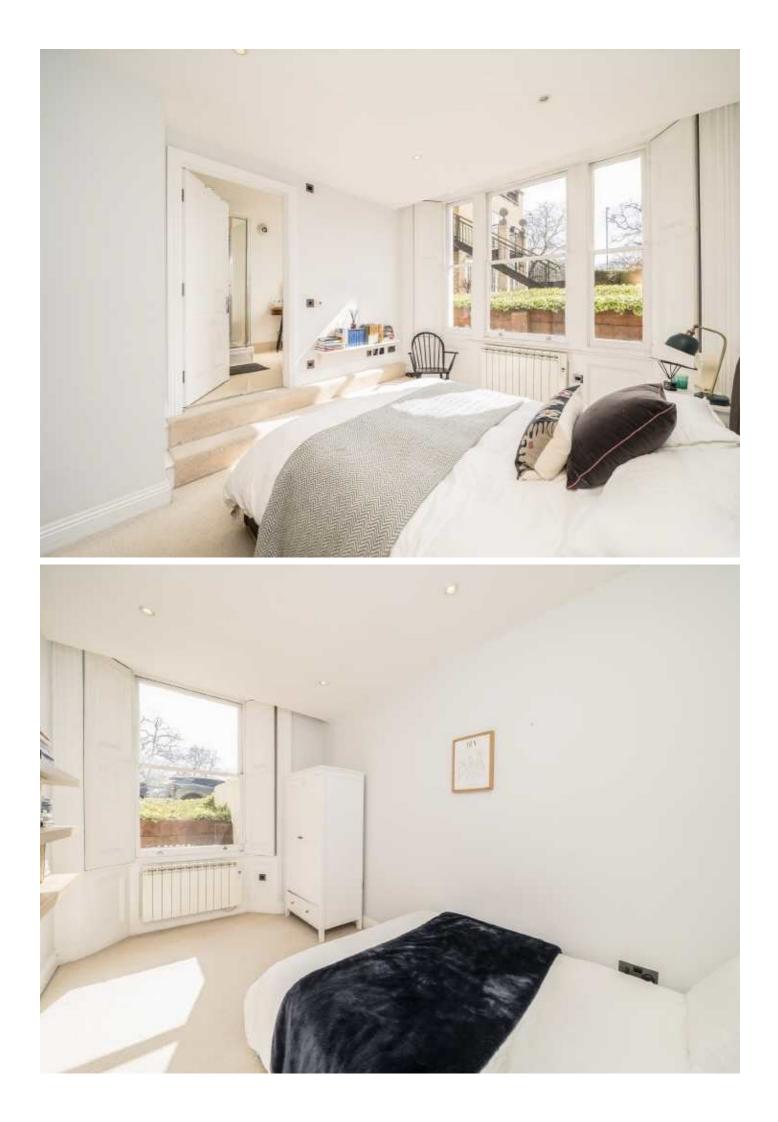

As you enter the property you have a wide and welcoming hallway and to the right of the hallway, a perfectly proportioned work from home space. To the left you have a double bedroom and family bathroom and the Principal bedroom with en-suite. Both bedrooms overlook the communal gardens. The open plan reception/kitchen/dining room is located towards the end of the hallway and has plenty of space for multiple comfortable seating areas, the kitchen comes with a well positioned breakfast bar and integrated appliances. This space is ideal for entertaining.