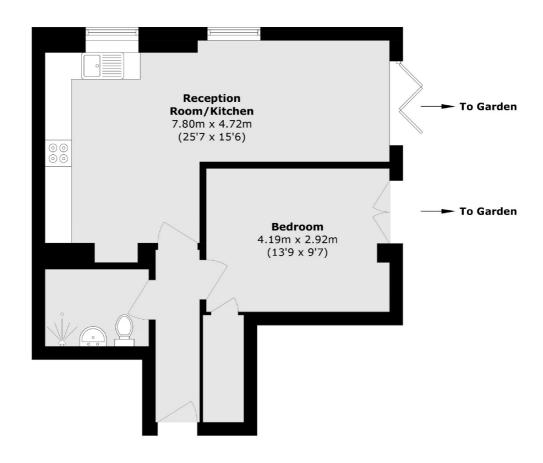

## Lavender Hill, SW11 £500,000

A one double bedroom garden flat measuring just shy of 600 Sq Ft situated on the sought after Lavender Hill. The apartment comprises of a double bedroom, open plan reception/kitchen, family bathroom and spacious private garden, perfect for entertaining and relaxing. The property further benefits from it's own private entrance.

## Lavender Hill, London, SW11

Total area (approx.): 55.0 sq. m (592.0 sq. ft)

Northcote Road

020 7483 6333

London

Sales

SW111QY

93 St. John's Road