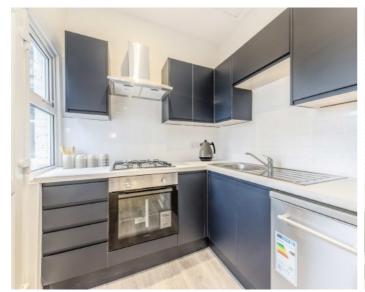

As you enter the property you have a spacious reception room located at the front with high ceilings and multiple comfortable seating areas. The eat-in kitchen/breakfast room is just behind with plenty of space to dine. Two double bedrooms are located towards the rear of the property with bespoke built in storage and the family bathroom can be found in the middle of the apartment.