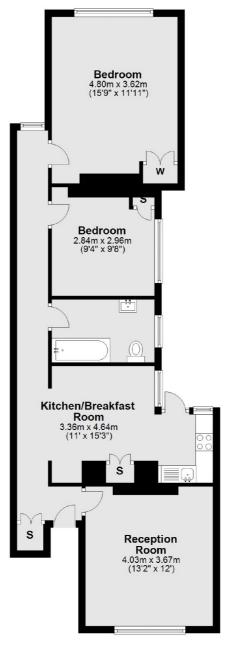

## **Second Floor**

Total area: approx. 74.2 sq. metres (798.7 sq. feet)

Northcote Road

020 7483 6333

London

Sales

SW111QY

93 St. John's Road