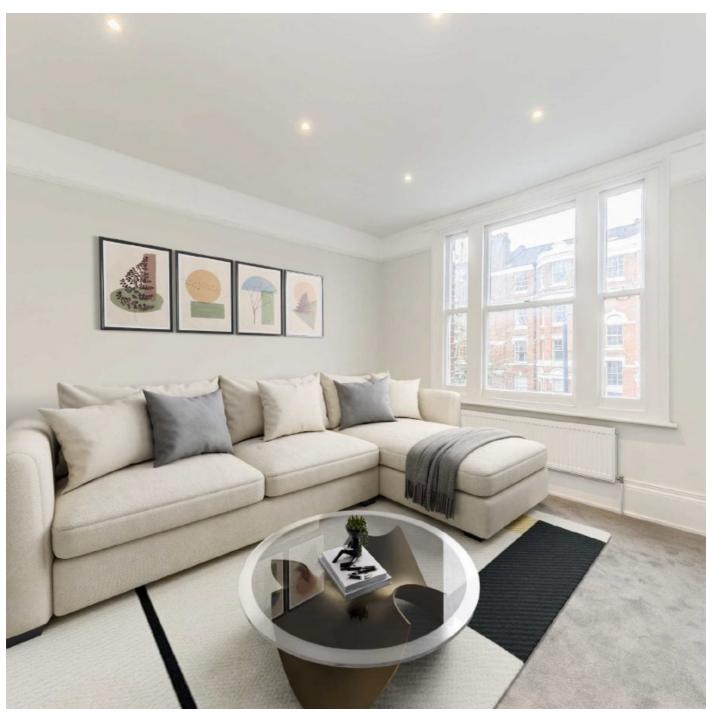

As you enter the property you have a spacious reception room located at the front with high ceilings and multiple comfortable seating areas. The eat-in kitchen/breakfast room is just behind with plenty of space to dine. Two double bedrooms are located towards the rear of the property with bespoke built in storage and the family bathroom can be found in the middle of the apartment.