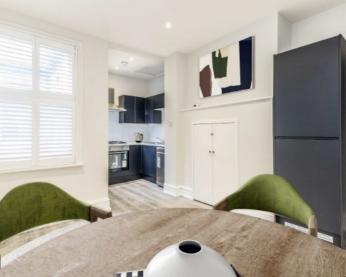

As you enter the property you have a spacious reception room located at the front with high ceilings and multiple comfortable seating areas. The eat-in kitchen/breakfast room is just behind with plenty of space to dine. Two double bedrooms are located towards the rear of the property with bespoke built in storage and the family bathroom can be found in the middle of the apartment.