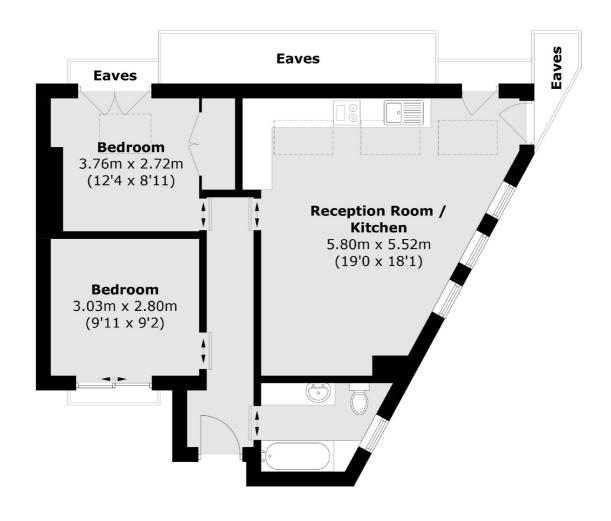

As you enter the property you have a warm and welcoming hallway. You have two double bedrooms to the left of the property with plenty of storage including eaves storage. The open plan reception/kitchen/dining room is located to the right hand side and has dual aspect windows allowing vast amounts of natural light to flood into the entire floor. This room really is the hub of the property and perfect for entertaining/relaxing with multiple seating areas. The modern bathroom is nestled just behind the reception room and opposite the bedrooms.

## Lavender Sweep, London, SW11

Total area (approx.): 56.0 sq. m (602.8 sq. ft) (Excluding Eaves)

Northcote Road

020 7483 6333

London

Sales

SW111QY

93 St. John's Road