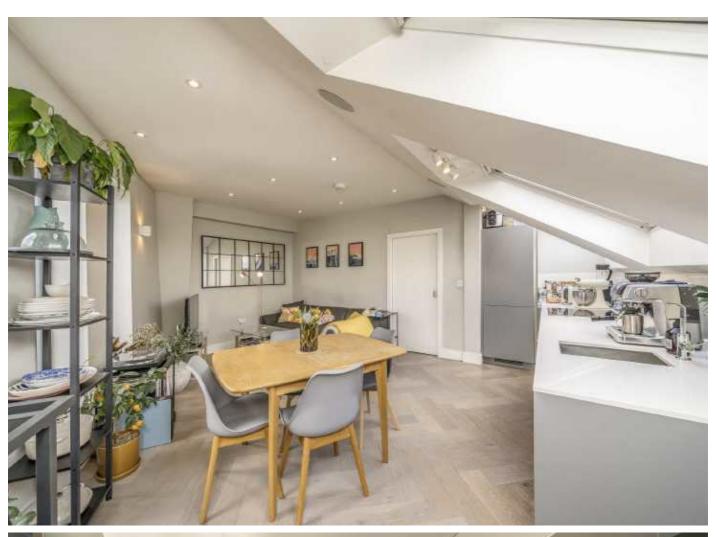

As you enter the property you have a warm and welcoming hallway. You have two double bedrooms to the left of the property with plenty of storage including eaves storage. The open plan reception/kitchen/dining room is located to the right hand side and has dual aspect windows allowing vast amounts of natural light to flood into the entire floor. This room really is the hub of the property and perfect for entertaining/relaxing with multiple seating areas. The modern bathroom is nestled just behind the reception room and opposite the bedrooms.