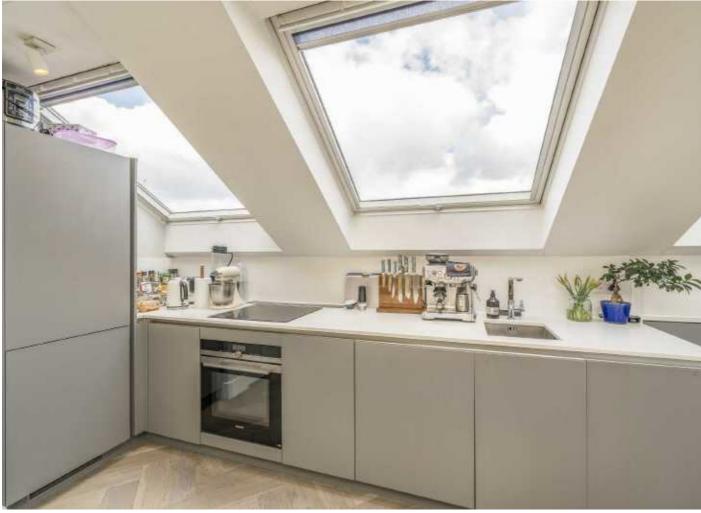

As you enter the property you have a warm and welcoming hallway. You have two double bedrooms to the left of the property with plenty of storage including eaves storage. The open plan reception/kitchen/dining room is located to the right hand side and has dual aspect windows allowing vast amounts of natural light to flood into the entire floor. This room really is the hub of the property and perfect for entertaining/relaxing with multiple seating areas. The modern bathroom is nestled just behind the reception room and opposite the bedrooms.