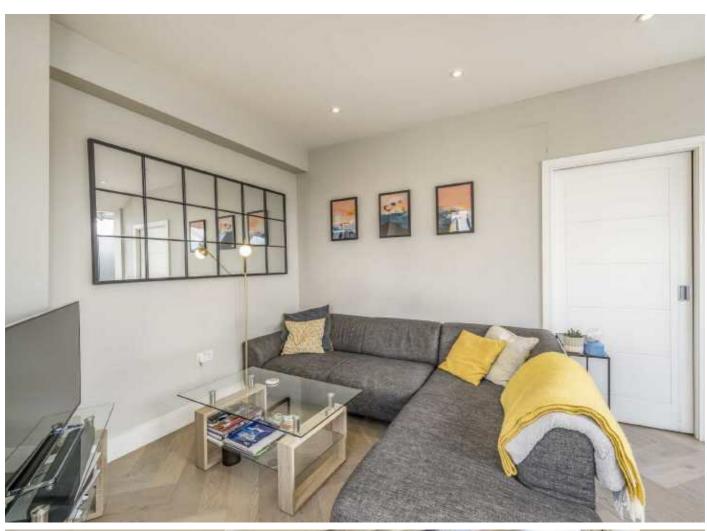

As you enter the property you have a warm and welcoming hallway. You have two double bedrooms to the left of the property with plenty of storage including eaves storage. The open plan reception/kitchen/dining room is located to the right hand side and has dual aspect windows allowing vast amounts of natural light to flood into the entire floor. This room really is the hub of the property and perfect for entertaining/relaxing with multiple seating areas. The modern bathroom is nestled just behind the reception room and opposite the bedrooms.