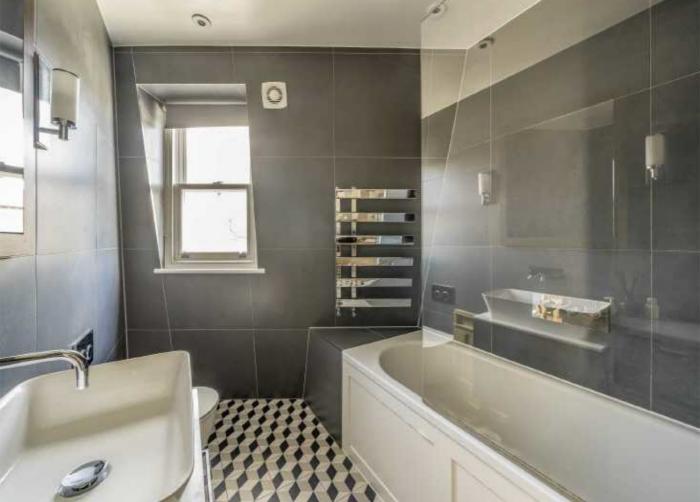

As you enter the property you have a warm and welcoming hallway. You have two double bedrooms to the left of the property with plenty of storage including eaves storage. The open plan reception/kitchen/dining room is located to the right hand side and has dual aspect windows allowing vast amounts of natural light to flood into the entire floor. This room really is the hub of the property and perfect for entertaining/relaxing with multiple seating areas. The modern bathroom is nestled just behind the reception room and opposite the bedrooms.