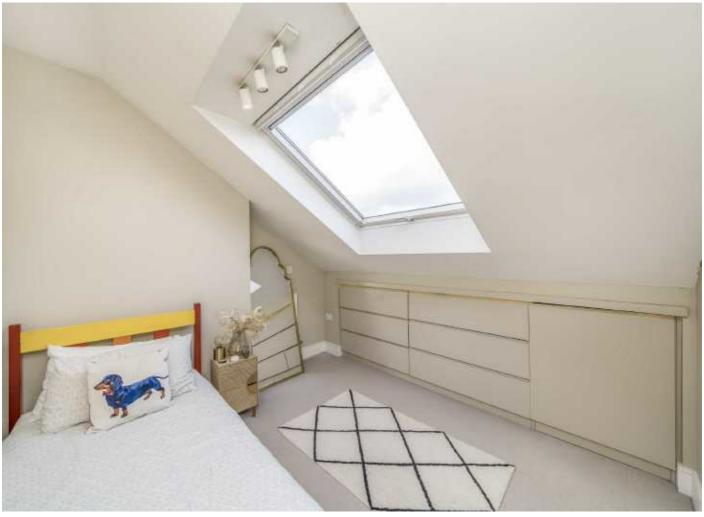

As you enter the property you have a warm and welcoming hallway. You have two double bedrooms to the left of the property with plenty of storage including eaves storage. The open plan reception/kitchen/dining room is located to the right hand side and has dual aspect windows allowing vast amounts of natural light to flood into the entire floor. This room really is the hub of the property and perfect for entertaining/relaxing with multiple seating areas. The modern bathroom is nestled just behind the reception room and opposite the bedrooms.