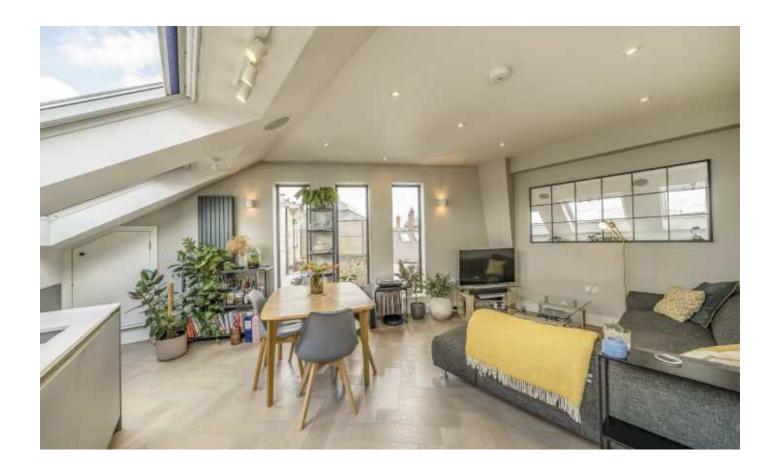

As you enter the property you have a warm and welcoming hallway. You have two double bedrooms to the left of the property with plenty of storage including eaves storage. The open plan reception/kitchen/dining room is located to the right hand side and has dual aspect windows allowing vast amounts of natural light to flood into the entire floor. This room really is the hub of the property and perfect for entertaining/relaxing with multiple seating areas. The modern bathroom is nestled just behind the reception room and opposite the bedrooms.