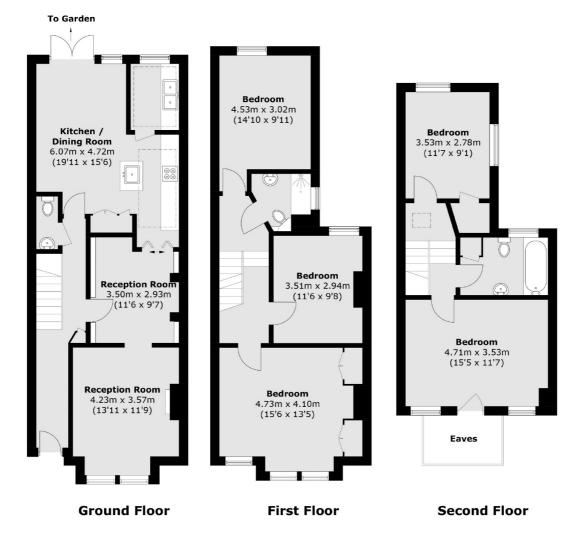

As you enter through the beautiful stained glass door you have a wide and welcoming hallway. To the right you have a double reception room with high ceilings, bespoke cabinetry and multiple comfortable seating areas. The extended kitchen/dining room is located to the rear with separate utility room. The mature private garden is through double doors and has both patio and lawned areas, a great space for entertaining. The WC completes the ground floor accommodation. On the first floor you have three double bedrooms and a family bathroom and the second floor hosts a further two double bedrooms and further family bathroom.

## Pentland Street, London, SW18

Total area (approx.): 156.3 sq. m (1,682.4 sq. ft) (Excluding Eaves)

Northcote Road 93 St. John's Road London SW11 1QY Sales 020 7483 6333 Energy Rating: C. We aim to make our particulars both accurate and reliable. However they are not guaranteed; nor do they form part of an offer or contract. If you require clarification on any points then please contact us, especially if you're traveling some distance to view. Please note that appliances and heating systems have not been tested and therefore no warranties can be given as to their good working order.