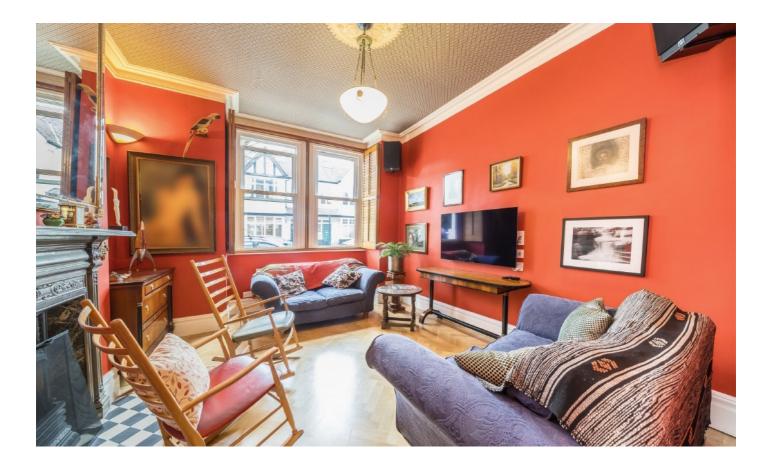

As you enter through the beautiful stained glass door you have a wide and welcoming hallway. To the right you have a double reception room with high ceilings, bespoke cabinetry and multiple comfortable seating areas. The extended kitchen/dining room is located to the rear with separate utility room. The mature private garden is through double doors and has both patio and lawned areas, a great space for entertaining. The WC completes the ground floor accommodation. On the first floor you have three double bedrooms and a family bathroom and the second floor hosts a further two double bedrooms and further family bathroom.