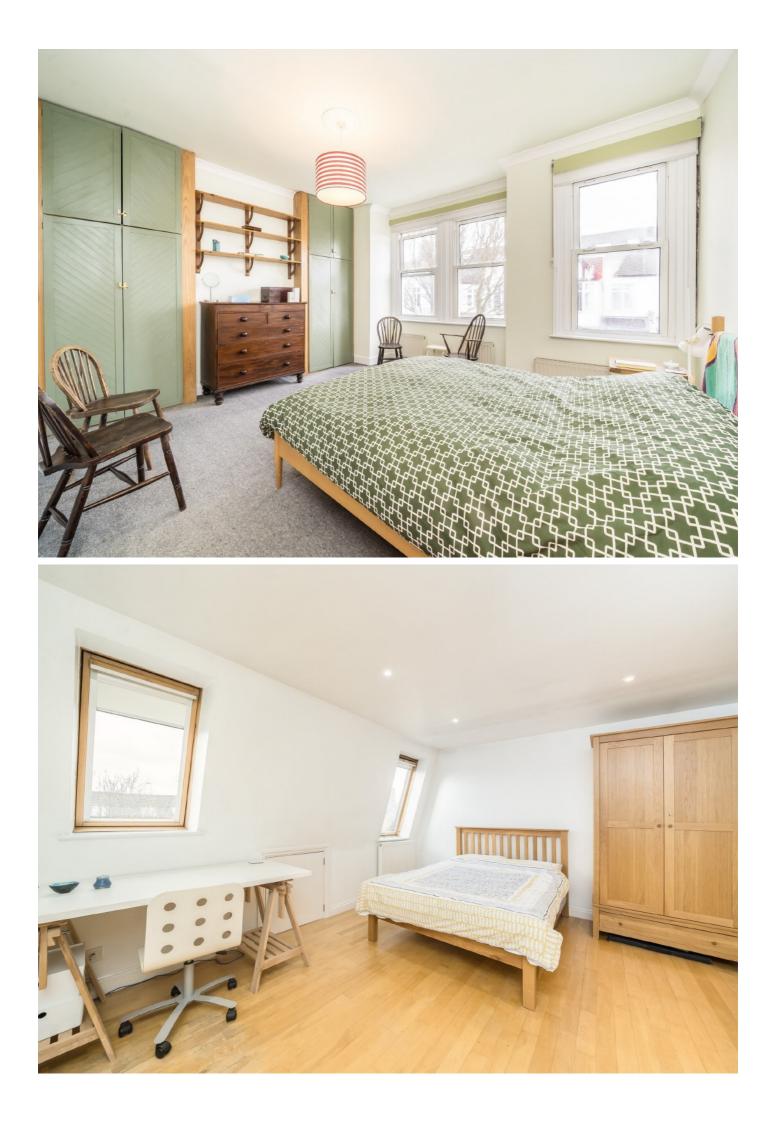

As you enter through the beautiful stained glass door you have a wide and welcoming hallway. To the right you have a double reception room with high ceilings, bespoke cabinetry and multiple comfortable seating areas. The extended kitchen/dining room is located to the rear with separate utility room. The mature private garden is through double doors and has both patio and lawned areas, a great space for entertaining. The WC completes the ground floor accommodation. On the first floor you have three double bedrooms and a family bathroom and the second floor hosts a further two double bedrooms and further family bathroom.