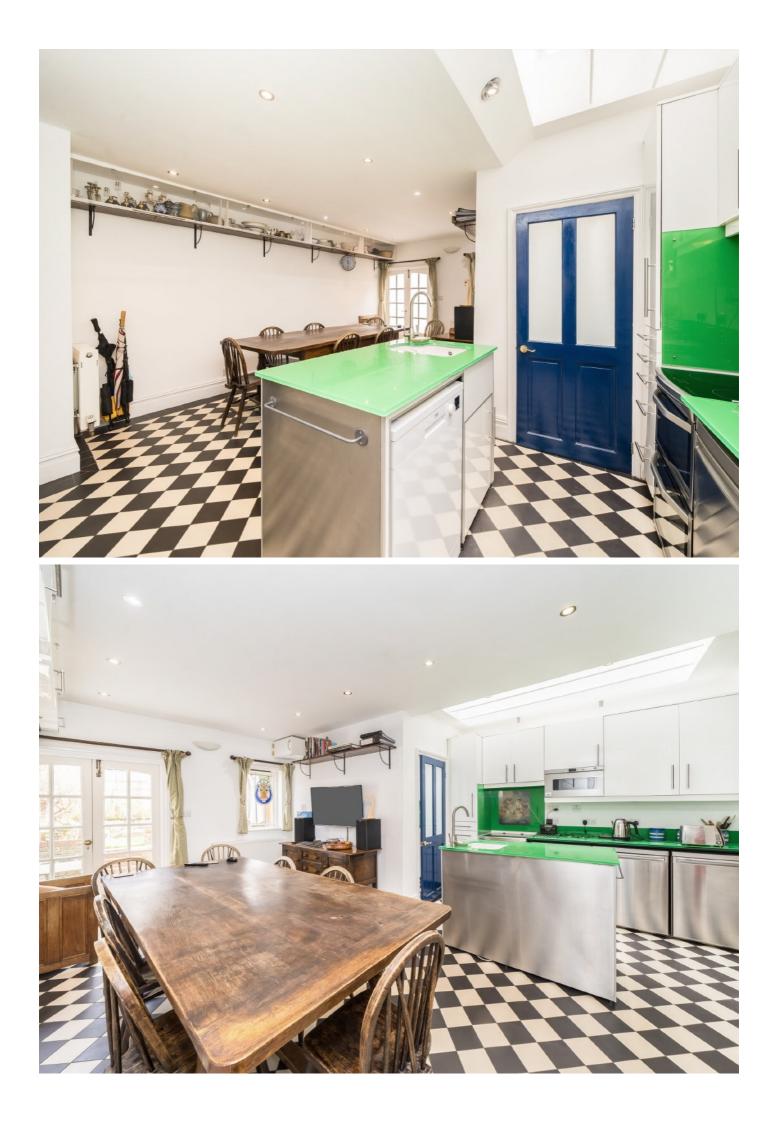

As you enter through the beautiful stained glass door you have a wide and welcoming hallway. To the right you have a double reception room with high ceilings, bespoke cabinetry and multiple comfortable seating areas. The extended kitchen/dining room is located to the rear with separate utility room. The mature private garden is through double doors and has both patio and lawned areas, a great space for entertaining. The WC completes the ground floor accommodation. On the first floor you have three double bedrooms and a family bathroom and the second floor hosts a further two double bedrooms and further family bathroom.