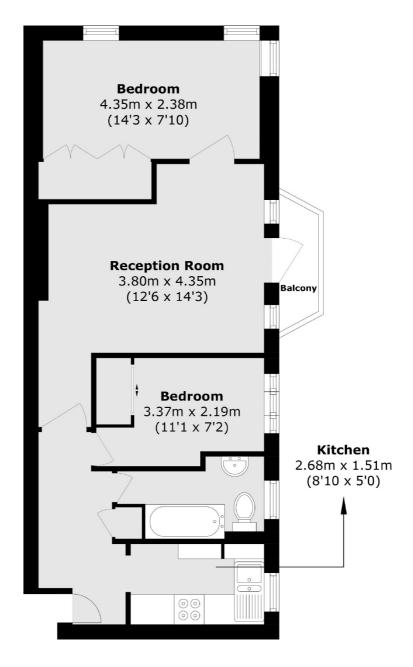

## Spencer Park, SW18 £450,000

A beautifully presented bright and spacious two double bedroom purpose built apartment with private balcony. The property comprises of a reception room, separate kitchen, two double bedrooms and a family bathroom. The property further benefits from allocated off street parking, communal garden, a share of the freehold and is being sold chain free.

## Spencer Park, London, SW18

Total area (approx.): 52.6 sq. m (566.1 sq. ft)

Balcony area (approx.): 1.8 sq. m (19.3 sq. ft)

Northcote Road

London

Sales

SW11 1QY

020 7483 6333