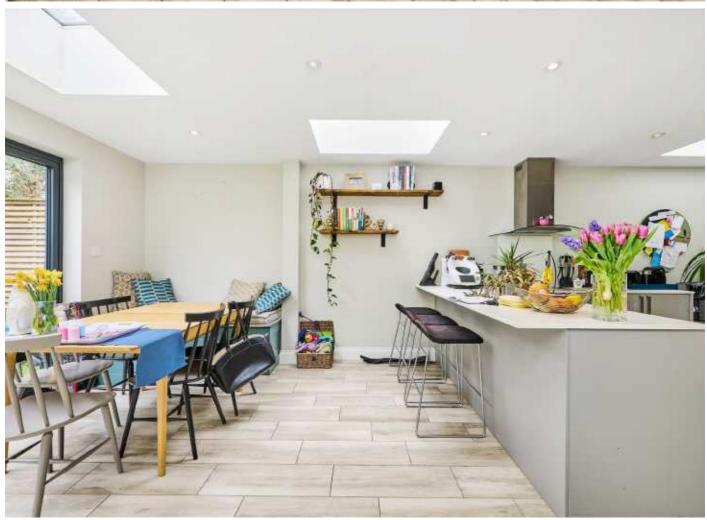

As you enter through the front door you have a spacious double reception room on the right hand side with high ceilings, bespoke cabinetry and beautiful feature fireplace. The extended kitchen can be accessed from both the hallway and reception room and has a well proportioned breakfast bar, integrated appliances and plenty of space for dining. Large bifold doors open up to a low maintenance private garden for the perfect inside to outside entertaining space. The WC and utility room complete the ground floor accommodation. Upstairs you have the Principal bedroom with built in storage and large ensuite. A further double bedroom and family bathroom is on this floor. Upstairs you have another two double bedrooms, family bathroom and private roof terrace.