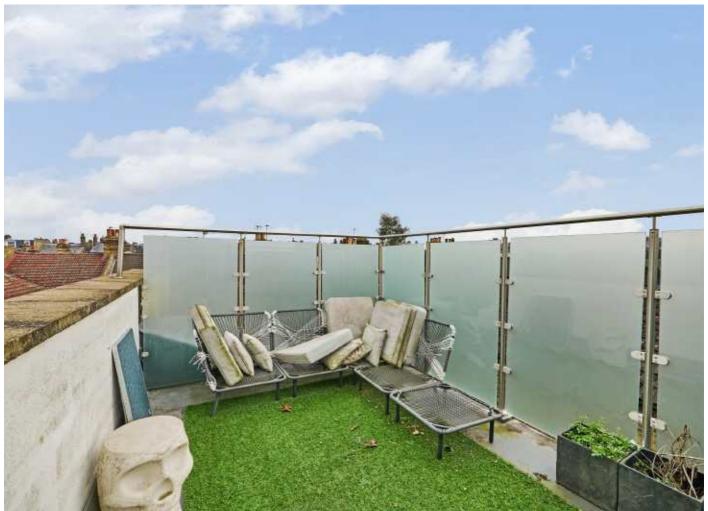

As you enter through the front door you have a spacious double reception room on the right hand side with high ceilings, bespoke cabinetry and beautiful feature fireplace. The extended kitchen can be accessed from both the hallway and reception room and has a well proportioned breakfast bar, integrated appliances and plenty of space for dining. Large bifold doors open up to a low maintenance private garden for the perfect inside to outside entertaining space. The WC and utility room complete the ground floor accommodation. Upstairs you have the Principal bedroom with built in storage and large ensuite. A further double bedroom and family bathroom is on this floor. Upstairs you have another two double bedrooms, family bathroom and private roof terrace.

## Elspeth Road, London, SW11

Total area (approx.): 185.9 sq. m (2001 sq. ft)
Total roof terrace area (approx.): 11.3 sq. m (122 sq. ft)

020 7483 6333