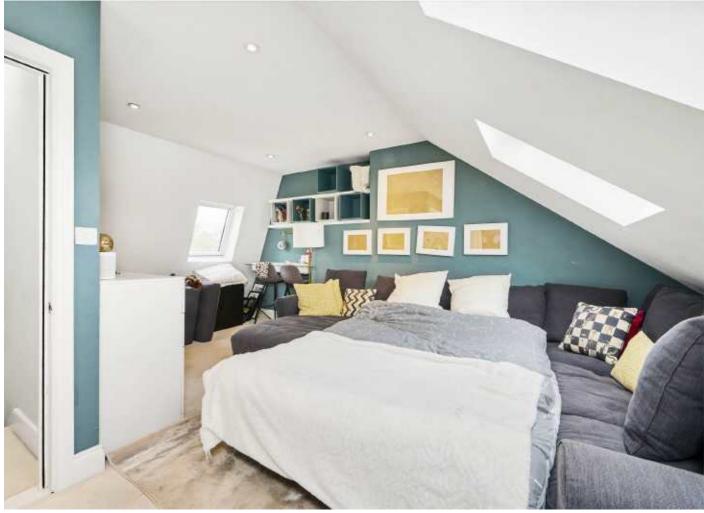

As you enter through the front door you have a spacious double reception room on the right hand side with high ceilings, bespoke cabinetry and beautiful feature fireplace. The extended kitchen can be accessed from both the hallway and reception room and has a well proportioned breakfast bar, integrated appliances and plenty of space for dining. Large bifold doors open up to a low maintenance private garden for the perfect inside to outside entertaining space. The WC and utility room complete the ground floor accommodation. Upstairs you have the Principal bedroom with built in storage and large ensuite. A further double bedroom and family bathroom is on this floor. Upstairs you have another two double bedrooms, family bathroom and private roof terrace.