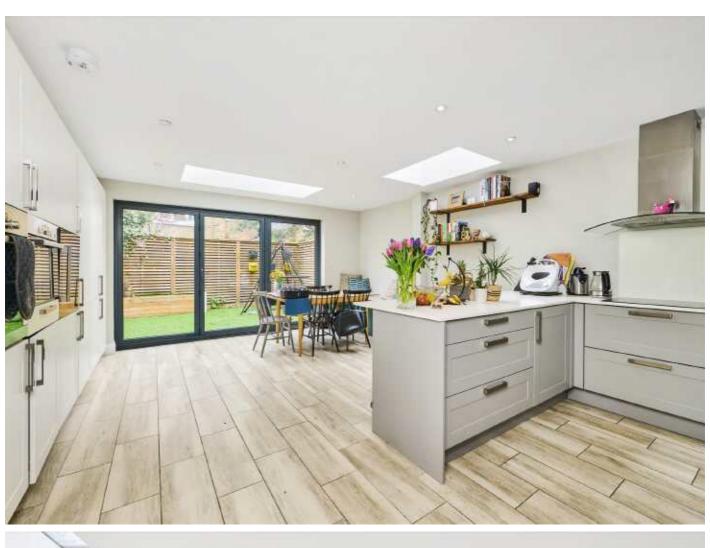

As you enter through the front door you have a spacious double reception room on the right hand side with high ceilings, bespoke cabinetry and beautiful feature fireplace. The extended kitchen can be accessed from both the hallway and reception room and has a well proportioned breakfast bar, integrated appliances and plenty of space for dining. Large bifold doors open up to a low maintenance private garden for the perfect inside to outside entertaining space. The WC and utility room complete the ground floor accommodation. Upstairs you have the Principal bedroom with built in storage and large ensuite. A further double bedroom and family bathroom is on this floor. Upstairs you have another two double bedrooms, family bathroom and private roof terrace.