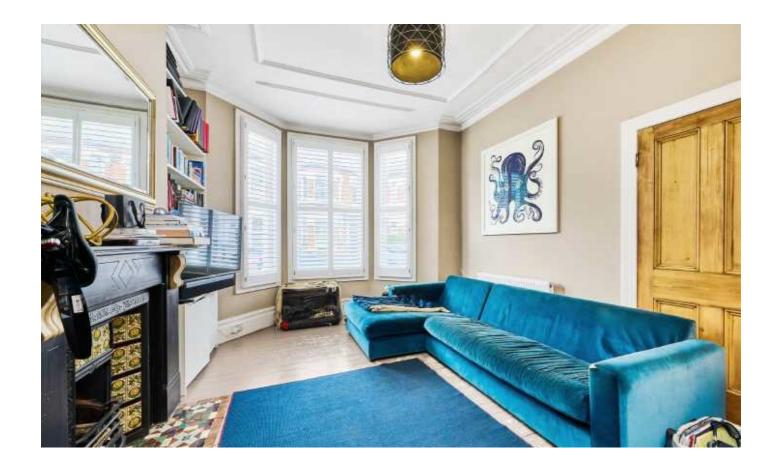

As you enter through the front door you have a spacious double reception room on the right hand side with high ceilings, bespoke cabinetry and beautiful feature fireplace. The extended kitchen can be accessed from both the hallway and reception room and has a well proportioned breakfast bar, integrated appliances and plenty of space for dining. Large bifold doors open up to a low maintenance private garden for the perfect inside to outside entertaining space. The WC and utility room complete the ground floor accommodation. Upstairs you have the Principal bedroom with built in storage and large ensuite. A further double bedroom and family bathroom is on this floor. Upstairs you have another two double bedrooms, family bathroom and private roof terrace.