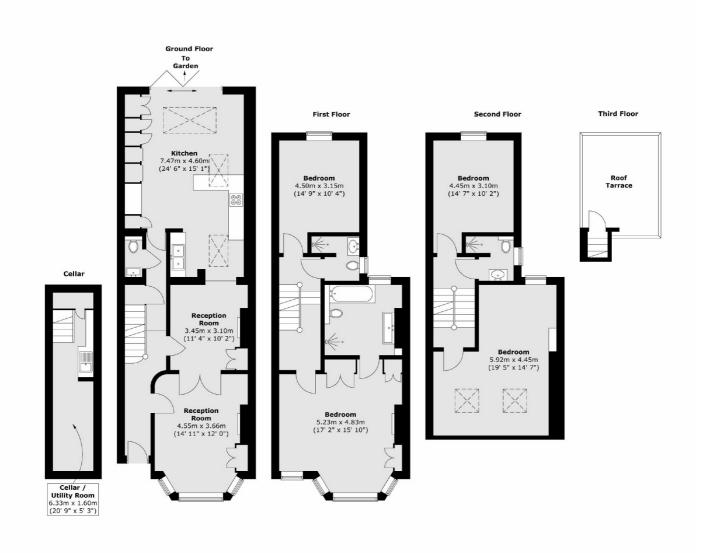

## Elspeth Road, SW11

An exceptional fully extended four double bedroom freehold home measuring over 2,000 sq ft over three floors on the sought after Elspeth Road. The property comprises of a double reception room, modern eat-in kitchen, three bathrooms, separate WC, utility room, private roof terrace & garden.

As you enter through the front door you have a spacious double reception room on the right hand side with high ceilings, bespoke cabinetry and beautiful feature fireplace. The extended kitchen can be accessed from both the hallway and reception room and has a well proportioned breakfast bar, integrated appliances and plenty of space for dining. Large bifold doors open up to a low maintenance private garden for the perfect inside to outside entertaining space. The WC and utility room complete the ground floor accommodation. Upstairs you have the Principal bedroom with built in storage and large ensuite. A further double bedroom and family bathroom is on this floor. Upstairs you have another two double bedrooms, family bathroom and private roof terrace.

## Elspeth Road, London, SW11

Total area (approx.): 185.9 sq. m (2001 sq. ft)
Total roof terrace area (approx.): 11.3 sq. m (122 sq. ft)

020 7483 6333