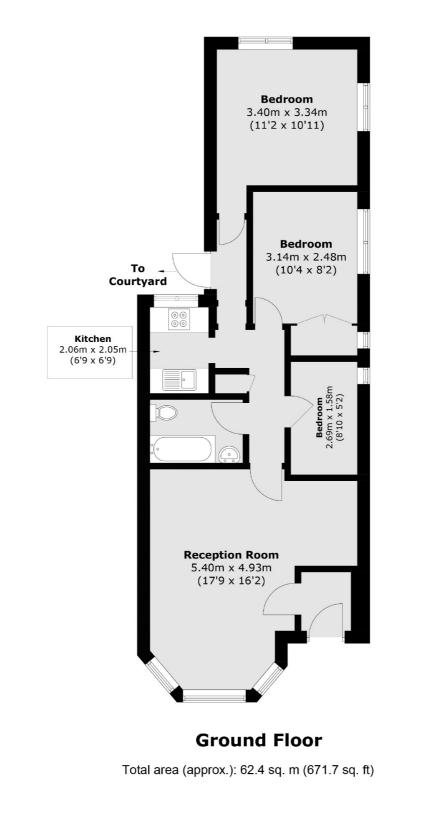

## Clapham Common North Side, £785,000

A contemporary Victorian conversion situated on the sought after Clapham Common North Side opposite the Common. Presented in immaculate order throughout, comprising of an oversized reception room with high ceilings and private courtyard, a separate kitchen, three bedrooms & family bathroom. The property benefits further from being sold chain free and has a garage available under separate negotiation.

#### Features

Three Bedrooms Family Bathroom Oversized Reception Room Fully Refurbished Private Courtyard Chain Free