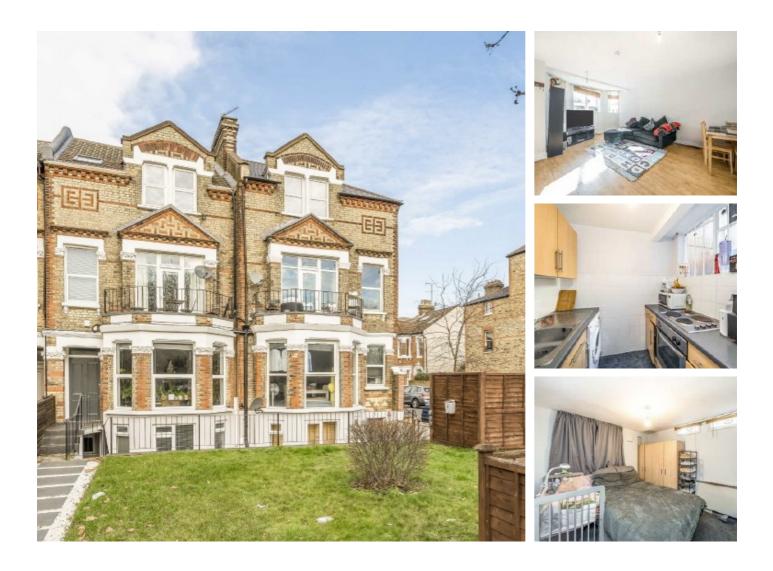

## Clapham Common North Side, £785,000

A contemporary Victorian conversion situated on the sought after Clapham Common North Side opposite the Common. Presented in immaculate order throughout, comprising of an oversized reception room with high ceilings and private courtyard, a separate kitchen, three bedrooms & family bathroom. The property benefits further from being sold chain free and has a garage available under separate negotiation.

#### Features

Three Bedrooms Family Bathroom Oversized Reception Room Fully Refurbished Private Courtyard Chain Free