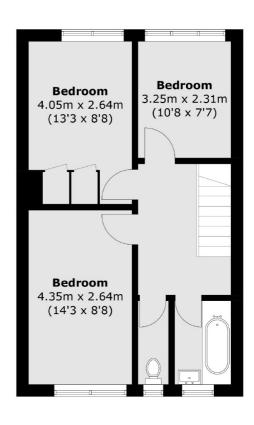

## Watford Close, SW11 £500,000

A rarely available three double bedroom apartment measuring over 818 sq ft situated on the sought after Watford Close. Comprising a spacious reception room, a well-equipped kitchen, three bedrooms, family bathroom & private balcony. The property is being sold chain free.

## **Features**

Large Reception Room Three Bedrooms Private Balcony Measuring Over 818 Sq Ft Superb Location Chain Free

First Floor

Total area (approx.): 76.0 sq. m (818.1 sq. ft)