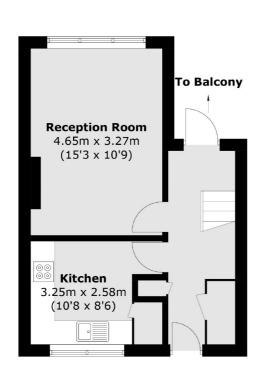

## Watford Close, SW11 £500,000

A rarely available three double bedroom apartment measuring over 818 sq ft situated on the sought after Watford Close. Comprising a spacious reception room, a well-equipped kitchen, three bedrooms, family bathroom & private balcony. The property is being sold chain free.

## **Features**

Large Reception Room Three Bedrooms Private Balcony Measuring Over 818 Sq Ft Superb Location Chain Free

First Floor

Total area (approx.): 76.0 sq. m (818.1 sq. ft)